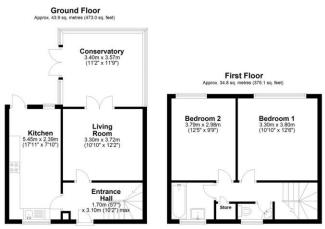

## Floor Layout

Total area: approx. 78.8 sq. metres (848.1 sq. feet)

## Total approx. floor area 796 sq ft (74 sq m)

Whilst every attempt has been made to ensure the accuracy of the floor plan contained here, measurements of doors, windows, rooms and any other items are approximate and no responsibility is taken for any error, omission, or mis-statement. This plan is for illustrative purposes only and should be used as such by any prospective purchaser. The services, systems and appliances shown have not been tested and no guarantee as to their operability or efficiency can be given. Made with Metropix ©2019.