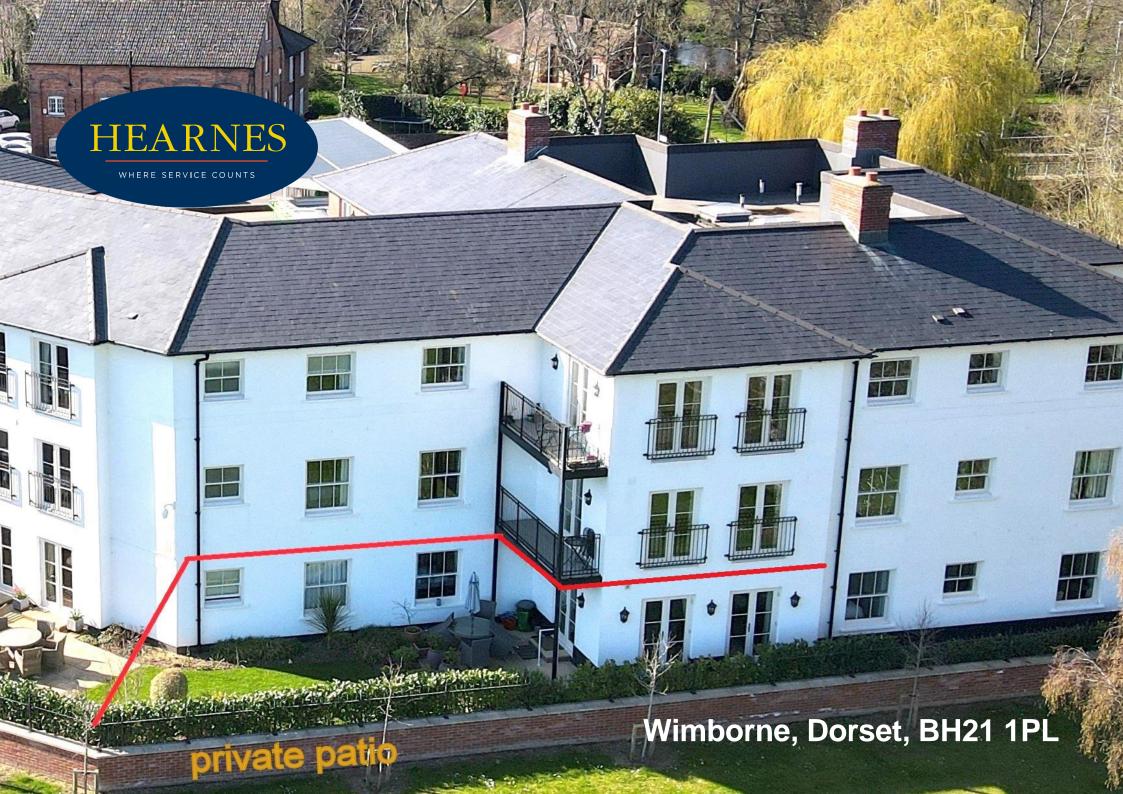

## Wimborne, Dorset, BH21 1PL LEASEHOLD GUIDE PRICE: £495,000

Fleur de Lis Wimborne has been designed and built for the over 60's looking for an independent lifestyle, here you'll find a thriving community where long lasting friendships are made. The dedicated Lifehost oversees this charming community of beautifully appointed one and two bedroom apartments. Complemented by shared facilities including a thriving owners'

lounge and kitchenette, a guest suite for visiting family and friends to use and beautifully landscaped gardens, all designed for your wellbeing.

- Unique opportunity to purchase a two bedroom, two bathroom ground floor apartment close to the town centre
- Large entrance hall with additional storage cupboard
- Triple aspect sitting room
- Main bedroom with en suite
- Private patio
- On site Lifehost Monday Friday
- 24 hour care line for peace of mind and security
- Pets are welcome
- Exclusive on site amenities which include a thriving owners' lounge, guest suite and beautifully landscaped communal gardens
- Level walk to bustling town centre
- Parking available at £250 per annum
- Lifestory owners pay no exit fees
- Any age exclusive development for the over 60's