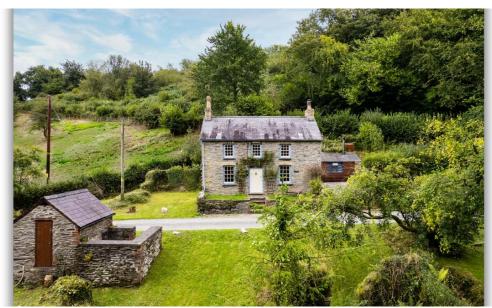

## NANT Y BARGOFD

Fine & Country West Wales Charming Detached Cottage in a Tranquil Setting Features & Description

Tenure: Freehold

- Idyllic detached cottage in a peaceful countryside setting
- Set within approximately 1/3 acre of private grounds with mature gardens
- Secluded no-through-road location, offering tranquillity and privacy
- Conveniently positioned for access to local amenities and stunning beaches
- No onward chain available with vacant possession
- Currently operating as a successful holiday let, offering excellent income potential

Escape to the heart of West Wales with this delightful detached cottage, offering an enviable balance of countryside seclusion and easy access to the region's finest coastal attractions.

Tucked away on a peaceful no-through road in the charming hamlet of Rhos, this property offers a retreat from the hustle and bustle of modern life.

Prime Location – A West Wales Secret

While offering complete serenity, the property remains conveniently close to essential amenities.

The nearby town of Llandysul (3.5 miles) and the historic market town of Newcastle Emlyn (6 miles) provide a selection of shops, cafés, traditional pubs, leisure facilities, and schools.