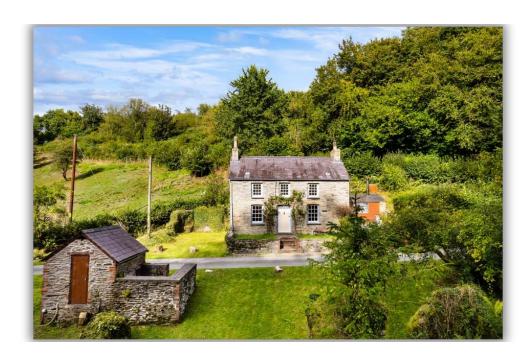

## NANT Y BARGOFD

Fine & Country West Wales Charming Detached Cottage in a Tranquil Setting Features & Description

Tenure: Freehold

- Idyllic detached cottage in a peaceful countryside setting
- Set within approximately 1/3 acre of private grounds with mature gardens
- Secluded no-through-road location, offering tranquillity and privacy
- Conveniently positioned for access to local amenities and stunning beaches
- No onward chain available with vacant possession
- Currently operating as a successful holiday let, offering excellent income potential

Escape to the heart of West Wales with this delightful detached cottage, offering an enviable balance of countryside seclusion and easy access to the region's finest coastal attractions.

Tucked away on a peaceful no-through road in the charming hamlet of Rhos, this property offers a retreat from the hustle and bustle of modern life.