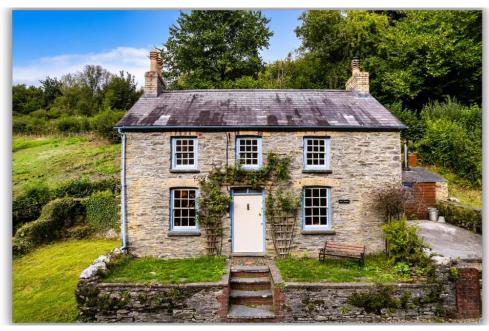

## NANT Y BARGOFD

Fine & Country West Wales Charming Detached Cottage in a Tranquil Setting Features & Description

Tenure: Freehold

- Idyllic detached cottage in a peaceful countryside setting
- Set within approximately 1/3 acre of private grounds with mature gardens
- Secluded no-through-road location, offering tranquillity and privacy
- Conveniently positioned for access to local amenities and stunning beaches
- No onward chain available with vacant possession
- Currently operating as a successful holiday let, offering excellent income potential

Escape to the heart of West Wales with this delightful detached cottage, offering an enviable balance of countryside seclusion and easy access to the region's finest coastal attractions.

Tucked away on a peaceful no-through road in the charming hamlet of Rhos, this property offers a retreat from the hustle and bustle of modern life.