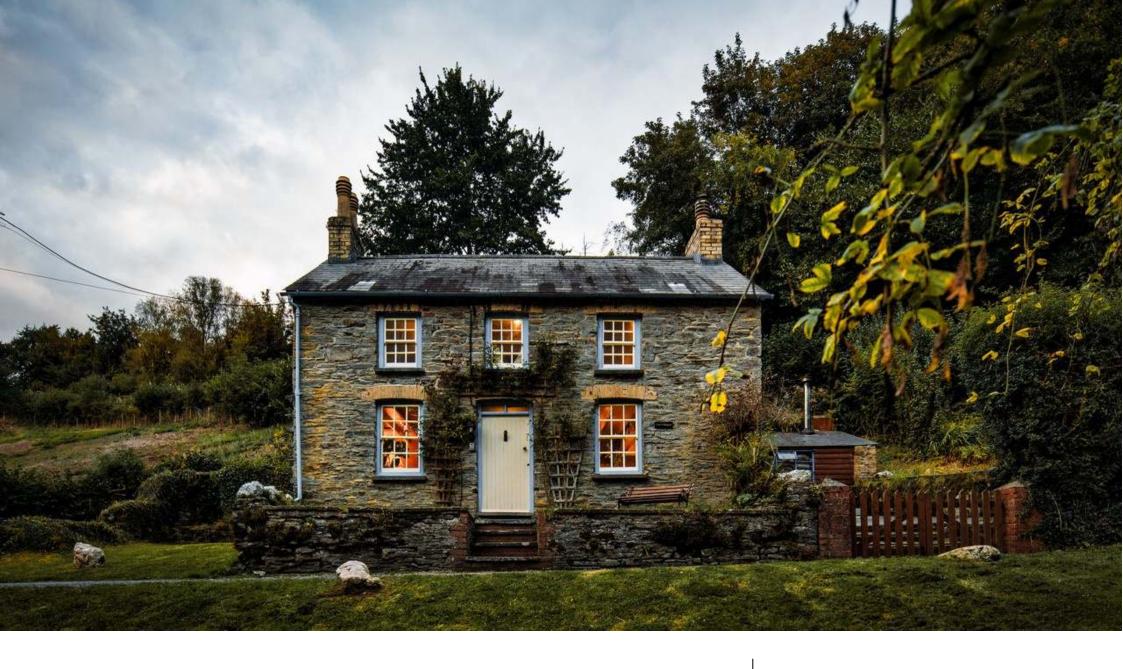

## NANT Y BARGOFD

Fine & Country West Wales Charming Detached Cottage in a Tranquil Setting Features & Description

Tenure: Freehold

- Idyllic detached cottage in a peaceful countryside setting
- Set within approximately 1/3 acre of private grounds with mature gardens
- Secluded no-through-road location, offering tranquillity and privacy
- Conveniently positioned for access to local amenities and stunning beaches
- No onward chain available with vacant possession
- Currently operating as a successful holiday let, offering excellent income potential

Escape to the heart of West Wales with this delightful detached cottage, offering an enviable balance of countryside seclusion and easy access to the region's finest coastal attractions.

Tucked away on a peaceful no-through road in the charming hamlet of Rhos, this property offers a retreat from the hustle and bustle of modern life.