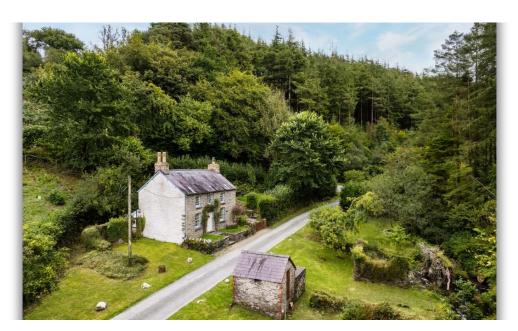

## NANT Y BARGOFD

Fine & Country West Wales Charming Detached Cottage in a Tranquil Setting Features & Description

Tenure: Freehold

- Idyllic detached cottage in a peaceful countryside setting
- Set within approximately 1/3 acre of private grounds with mature gardens
- Secluded no-through-road location, offering tranquillity and privacy
- Conveniently positioned for access to local amenities and stunning beaches
- No onward chain available with vacant possession
- Currently operating as a successful holiday let, offering excellent income potential

Escape to the heart of West Wales with this delightful detached cottage, offering an enviable balance of countryside seclusion and easy access to the region's finest coastal attractions.

Tucked away on a peaceful no-through road in the charming hamlet of Rhos, this property offers a retreat from the hustle and bustle of modern life.

Prime Location – A West Wales Secret

While offering complete serenity, the property remains conveniently close to essential amenities.

The nearby town of Llandysul (3.5 miles) and the historic market town of Newcastle Emlyn (6 miles) provide a selection of shops, cafés, traditional pubs, leisure facilities, and schools.