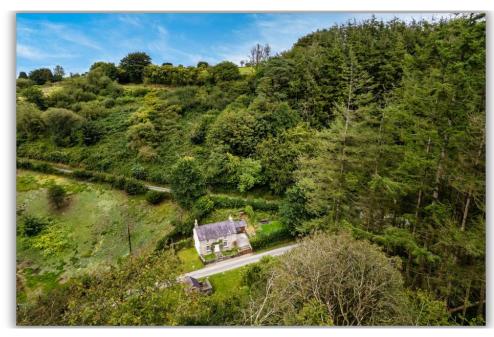

## NANT Y BARGOFD

Fine & Country West Wales Charming Detached Cottage in a Tranquil Setting Features & Description

Tenure: Freehold

- Idyllic detached cottage in a peaceful countryside setting
- Set within approximately 1/3 acre of private grounds with mature gardens
- Secluded no-through-road location, offering tranquillity and privacy
- Conveniently positioned for access to local amenities and stunning beaches
- No onward chain available with vacant possession
- Currently operating as a successful holiday let, offering excellent income potential

Escape to the heart of West Wales with this delightful detached cottage, offering an enviable balance of countryside seclusion and easy access to the region's finest coastal attractions.

Tucked away on a peaceful no-through road in the charming hamlet of Rhos, this property offers a retreat from the hustle and bustle of modern life.