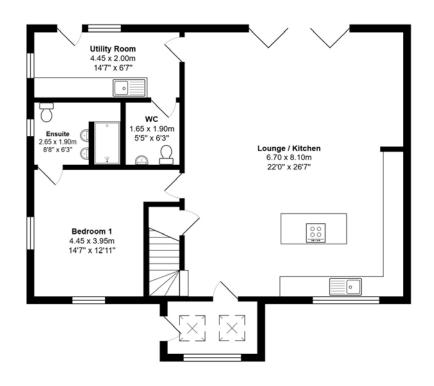

### FLOOR PLAN, DIMENSIONS & MAP

Approximate Dimensions (Taken from the widest point)