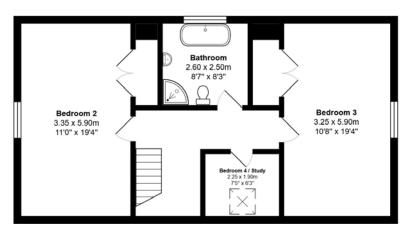

### FLOOR PLAN, DIMENSIONS & MAP

Approximate Dimensions (Taken from the widest point)