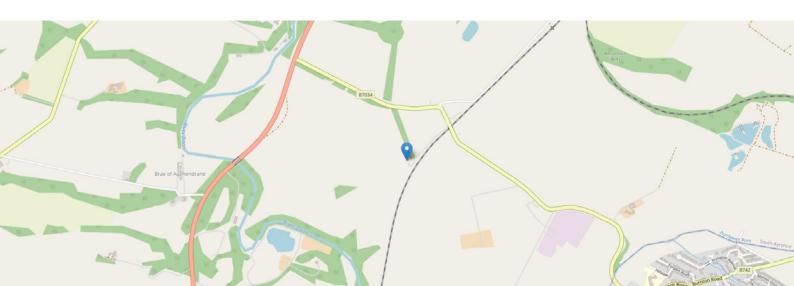

### FLOOR PLAN, DIMENSIONS & MAP

Approximate Dimensions (Taken from the widest point)

## THE LOCATION

'Carcluie' is situated on an attractive peaceful road. It is a short drive from Ayr town centre (about 4 miles) which offers a wide range of excellent amenities including good state and independent schooling, an excellent range of shops, cafes and restaurants. The village of Dalrymple (1.5 miles) has primary schooling and a popular village pub/restaurant.

Locally, there are a variety of sporting facilities including the renowned Turnberry Golf Course and Troon Marina for sailing and water sports along with many stunning beaches along the south Ayrshire coastline. Glasgow and Ayr are within easy reach via the A77 and M77 and Prestwick Airport is 11 miles, offering regular international flights. The railway station in Ayr provides frequent connections to Glasgow and beyond. Glasgow City Centre is about 39 miles distant.