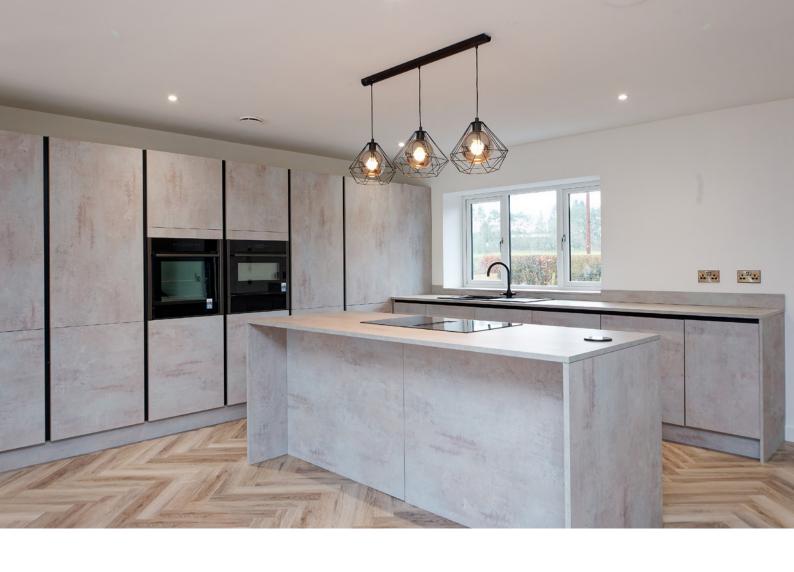

### THE LOUNGE/KITCHEN

Its luxurious fixtures and fittings give a glimpse of the quality features throughout. The open plan lounge/kitchen has a wealth of modern charm and is flooded with natural light from the bi-fold doors that open into the garden, where you can invite outside in.

The luxury breakfasting kitchen is a feast of modern, minimalistic chic, with streamlined work surfaces and has been fitted to include a quality range and state-of-the-art floor and wall-mounted units - it also offers quality fixtures and fittings and complimented with a host of integrated appliances and a central island - making this the ideal zone for an aspiring chef. Another impressive zone is the lounge, the media wall is already in place and this spot will be the perfect place to unwind after a hard day. It's easy to imagine the fabulous evenings and good company the magnificent dining space will play host to when entertaining friends and family. The useful utility room is situated next to the kitchen.