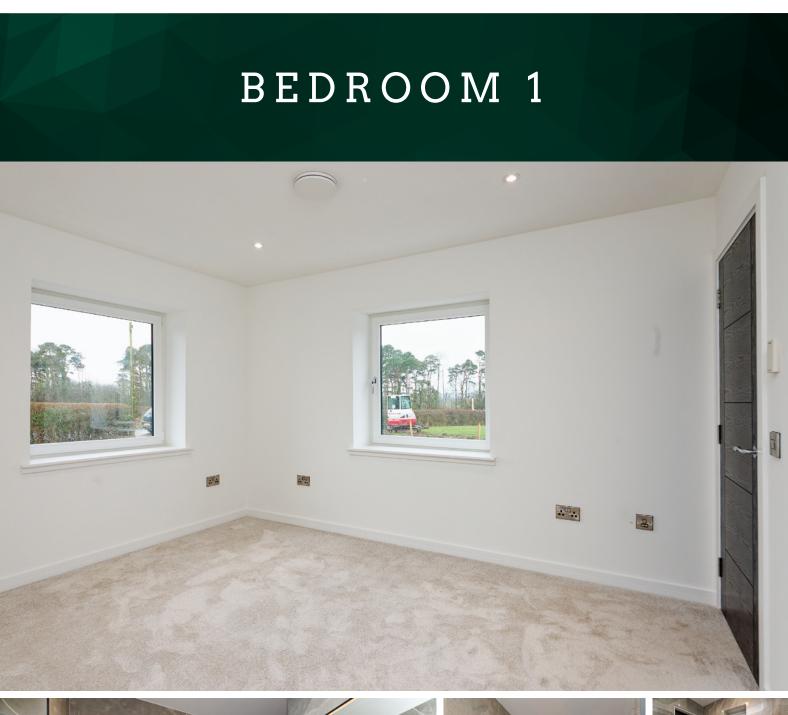

The crisp and contemporary master bedroom is ideally situated on this level. With a tastefully decorated theme on a bright and fresh layout, this room offers lots of space to accommodate a range of furniture configurations and space for additional free-standing furniture if required. This room has an envious shower en-suite with 'his & her' sinks. The WC completes the impressive accommodation on this level.

# THE UTILITY & WC

Journeying upstairs via the glass balustrade staircase, you will discover a further three well-proportioned bedrooms. All of the bedrooms are bright and airy and can be transformed to meet each individual purchaser's needs and requirements.