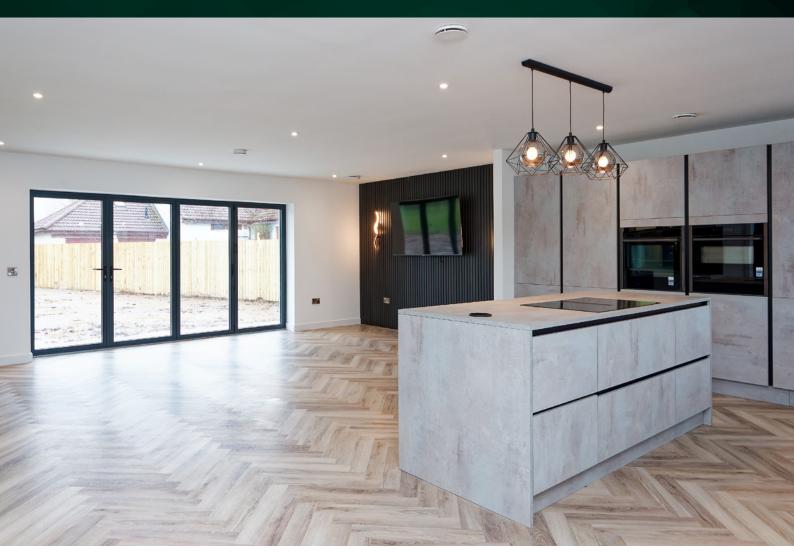

### THE LOUNGE/KITCHEN

Its luxurious fixtures and fittings give a glimpse of the quality features throughout. The open plan lounge/kitchen has a wealth of modern charm and is flooded with natural light from the bi-fold doors that open into the garden, where you can invite outside in.

The luxury breakfasting kitchen is a feast of modern, minimalistic chic, with streamlined work surfaces and has been fitted to include a quality range and state-of-the-art floor and wall-mounted units - it also offers quality fixtures and fittings and complimented with a host of integrated appliances and a central island - making this the ideal zone for an aspiring chef. Another impressive zone is the lounge, the media wall is already in place and this spot will be the perfect place to unwind after a hard day. It's easy to imagine the fabulous evenings and good company the magnificent dining space will play host to when entertaining friends and family. The useful utility room is situated next to the kitchen.