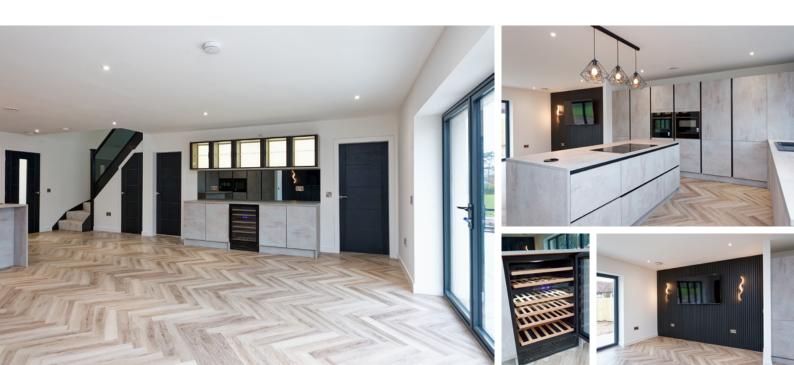

### THE LOUNGE/KITCHEN

Its luxurious fixtures and fittings give a glimpse of the quality features throughout. The open plan lounge/kitchen has a wealth of modern charm and is flooded with natural light from the bi-fold doors that open into the garden, where you can invite outside in.

The luxury breakfasting kitchen is a feast of modern, minimalistic chic, with streamlined work surfaces and has been fitted to include a quality range and state-of-the-art floor and wall-mounted units - it also offers quality fixtures and fittings and complimented with a host of integrated appliances and a central island - making this the ideal zone for an aspiring chef. Another impressive zone is the lounge, the media wall is already in place and this spot will be the perfect place to unwind after a hard day. It's easy to imagine the fabulous evenings and good company the magnificent dining space will play host to when entertaining friends and family. The useful utility room is situated next to the kitchen.

# THE UTILITY & WC

Journeying upstairs via the glass balustrade staircase, you will discover a further three well-proportioned bedrooms. All of the bedrooms are bright and airy and can be transformed to meet each individual purchaser's needs and requirements.