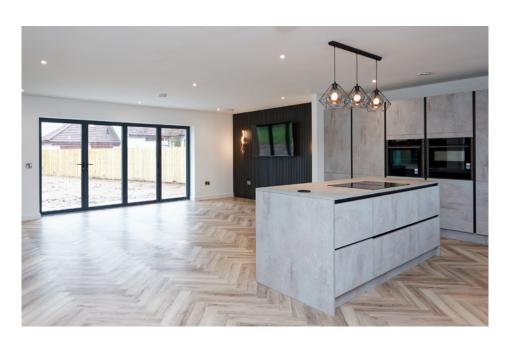

### THE LOUNGE/KITCHEN

Its luxurious fixtures and fittings give a glimpse of the quality features throughout. The open plan lounge/kitchen has a wealth of modern charm and is flooded with natural light from the bi-fold doors that open into the garden, where you can invite outside in.

The luxury breakfasting kitchen is a feast of modern, minimalistic chic, with streamlined work surfaces and has been fitted to include a quality range and state-of-the-art floor and wall-mounted units - it also offers quality fixtures and fittings and complimented with a host of integrated appliances and a central island - making this the ideal zone for an aspiring chef. Another impressive zone is the lounge, the media wall is already in place and this spot will be the perfect place to unwind after a hard day. It's easy to imagine the fabulous evenings and good company the magnificent dining space will play host to when entertaining friends and family. The useful utility room is situated next to the kitchen.