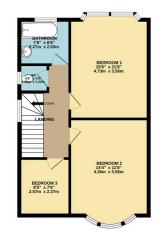

## Phillips George

GROUND FLOOR 742 sq.ft. (68.9 sq.m.) approx.

1ST FLOOR 569 sq.ft. (52.9 sq.m.) approx.

**Energy Efficiency Rating** 

Current Potential Very energy efficient - lower running costs (92-100) A (81-91) B (69-80) C (55-68) D (39-54) E (21-38) F (1-20) G Not energy efficient - higher running costs England, Scotland & Wales EU Directive 2002/97/EC