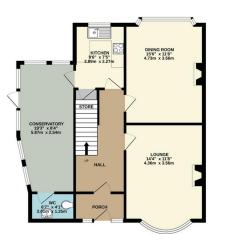

## Phillips George

GROUND FLOOR 742 sq.ft. (68.9 sq.m.) approx.

1ST FLOOR 569 sq.ft. (52.9 sq.m.) approx.

**Energy Efficiency Rating** 

Current Potential Very energy efficient - lower running costs (92-100) A (81-91) B (69-80) C (55-68) D (39-54) E (21-38) F (1-20) G Not energy efficient - higher running costs England, Scotland & Wales EU Directive 2002/97/EC