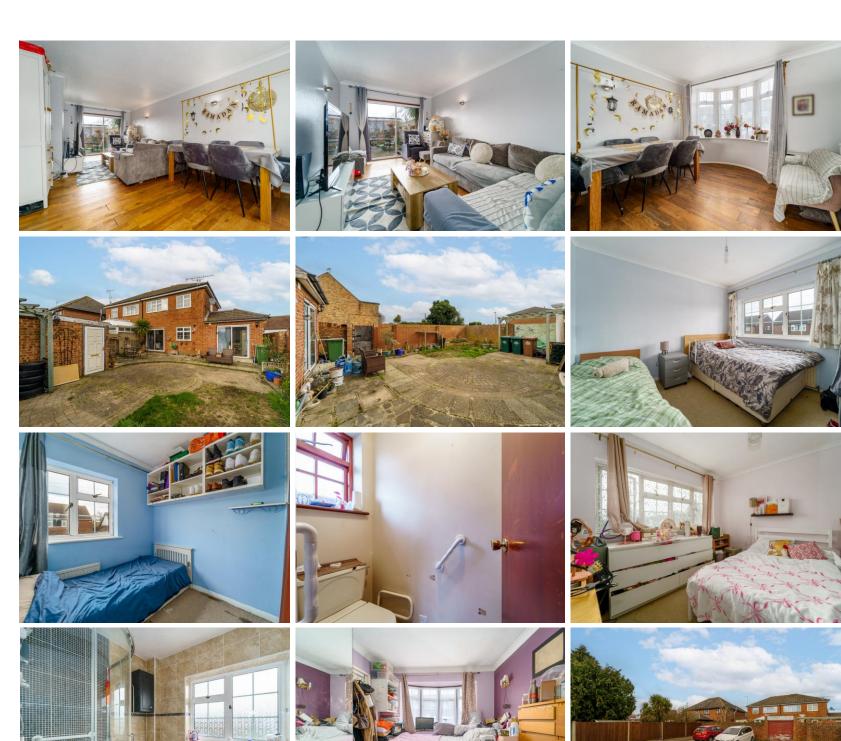

A four bedroom semi detached house set in this popular residential close, with through reception room, extended kitchen, three double bedrooms and garage situated to the rear with ample off street parking to the front.

The ground floor comprises through reception room measuring just under 23', double bedroom with ensuite W.C and an extended kitchen with small dining area.

The first floor offers two double bedrooms, shower cubicle with sink and toilet and the third bedroom is a single room.

The rear garden is laid with patio with a small shrub area, the garage can also be accessed from the garden and externally.