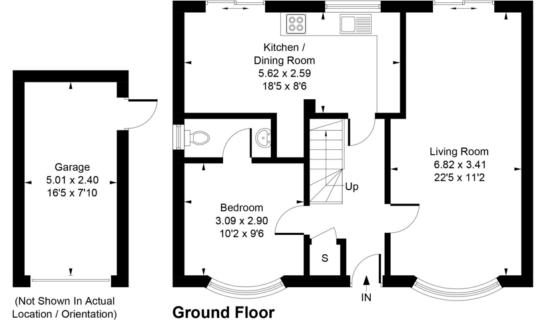

Approximate Gross Internal Area = 98.64 sq m / 1062 sq ft
Garage = 12.38 sq m / 133 sq ft
Total = 111.02 sq m / 1195 sq ft

First Floor

Whilst every attempt has been made to ensure the accuracy of the floor plan contained here, measurements of doors, windows, rooms and any other items are approximate and no responsibility is taken for any error, omission, or mis-statement. This plan is for illustrative purposes only and should be used as such by any prospective purchase.

The ground floor comprises through reception room measuring just under 23', double bedroom with ensuite W.C and an extended kitchen with small dining area.

The first floor offers two double bedrooms, shower cubicle with sink and toilet and the third bedroom is a single room.