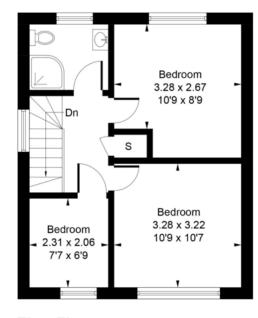

Approximate Gross Internal Area = 98.64 sq m / 1062 sq ft
Garage = 12.38 sq m / 133 sq ft
Total = 111.02 sq m / 1195 sq ft

First Floor

Whilst every attempt has been made to ensure the accuracy of the floor plan contained here, measurements of doors, windows, rooms and any other items are approximate and no responsibility is taken for any error, omission, or mis-statement. This plan is for illustrative purposes only and should be used as such by any prospective purchase.

The ground floor comprises through reception room measuring just under 23', double bedroom with ensuite W.C and an extended kitchen with small dining area.

The first floor offers two double bedrooms, shower cubicle with sink and toilet and the third bedroom is a single room.