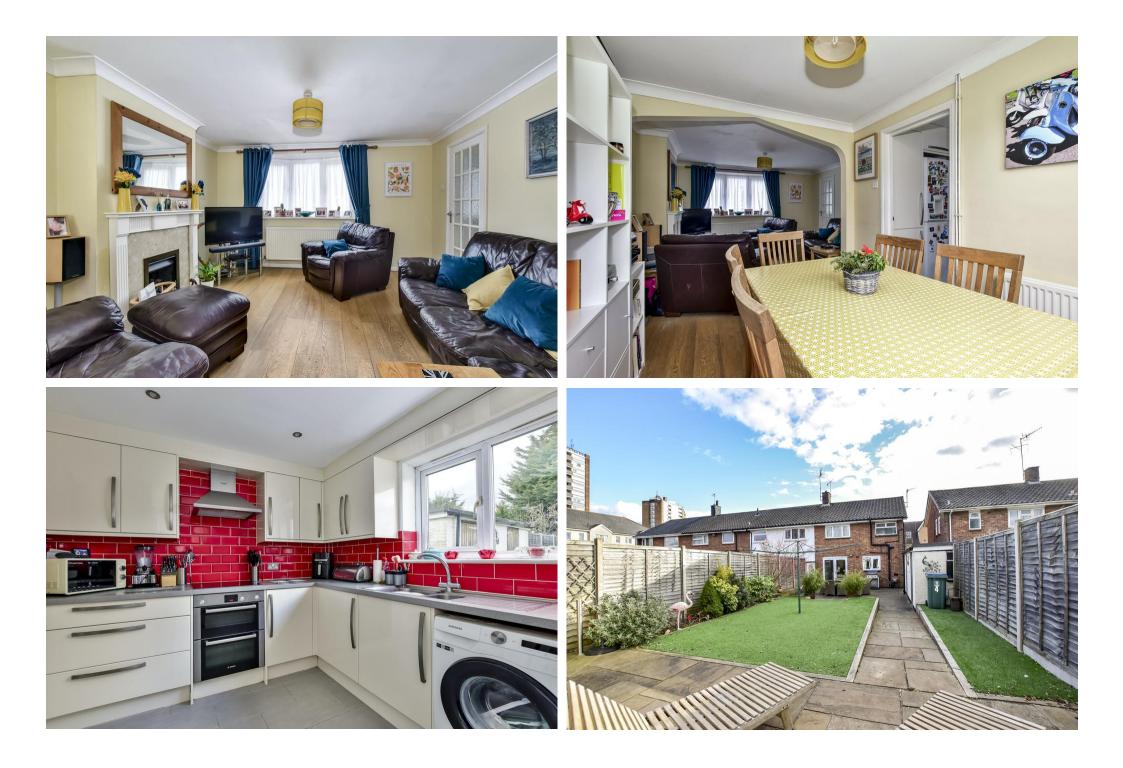

Tel: 01923 677755 Fax: 01923 680729 www.claytons.co.uk

HARVEST END, WATFORD - £480,000 3 Bedroom Semi- Detached House

A wonderful example of a three-bedroom house offered to the market in very good condition throughout. This property offers plenty of living accommodation and briefly comprises living/dining room, modern fitted kitchen, three bedrooms and a shower room. In the well-kept and low maintenance garden you will find plenty of storage including two brick-built storage sheds and a further brick-built storage unit with adjoining bar at the rear. The property is also located with very easy reach of local shops and transport links. Call now to avoid disappointment.