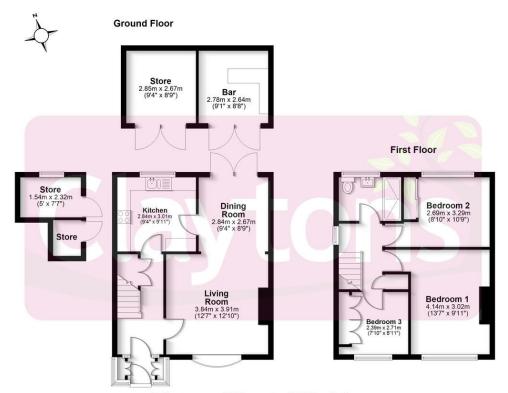

- Three bedrooms
- Semi detached
- Good condition throughout
- Low maintenance garden
- Close to shops
- No upper chain

Total area: approx. 101.2 sq. metres (1088.9 sq. feet) FOR ILLUSTRATIVE PURPOSES ONLY - NOT TO SCALE - The position and size of doors, windows, appliances and other features are approximate only. Total area includes garages and outbuildings - 2 My Home Property Marketing - Unauthorised reproduction prohibited. - Plan produced using PlanUp.