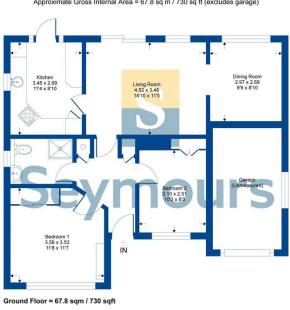

01276 534100 / james@seymours-blackwater.co.uk

Whilst every attempt has been made to ensure the accuracy or the floor plan contained here, measurements of doors, windows, rooms and any other items are approximate and no responsibility is taken for any error, omission or mis-statement. This plan is for illustrative purposes only and should be used as such by any prospective purchaser.

## **Rosemary Gardens**

Approximate Gross Internal Area = 67.8 sq m / 730 sq ft (excludes garage)