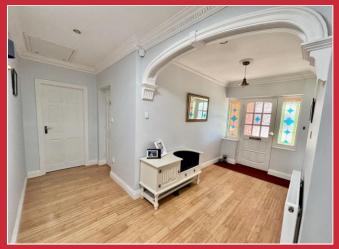

### **The Property**

This property provides a rare opportunity for those purchasers looking for a home arranged over one floor. A large covered entrance porch leads to the pleasant reception hall with bamboo flooring which extends to the sitting room and study. A focal point of this home is the impressive kitchen/dining room with shaker style units and marble worksurfaces with integrated appliances leading to a large utility room. The master bedroom has fitted wardrobes and a contemporary en-suite shower room with large walkin shower and the main bathroom features a free standing bath and also a double shower cubicle.