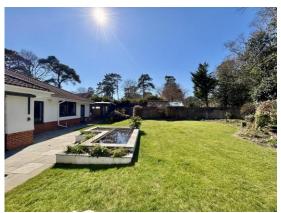

The rear garden is of a good yet manageable size and is fully enclosed by either walling or panelled fencing and there is a substantial summer house with power and light, a good size outbuilding and greenhouse. The rear garden has a patio and raised water feature, an electronically operated sun awning and number of external power and light points. The rear garden enjoys complete privacy.