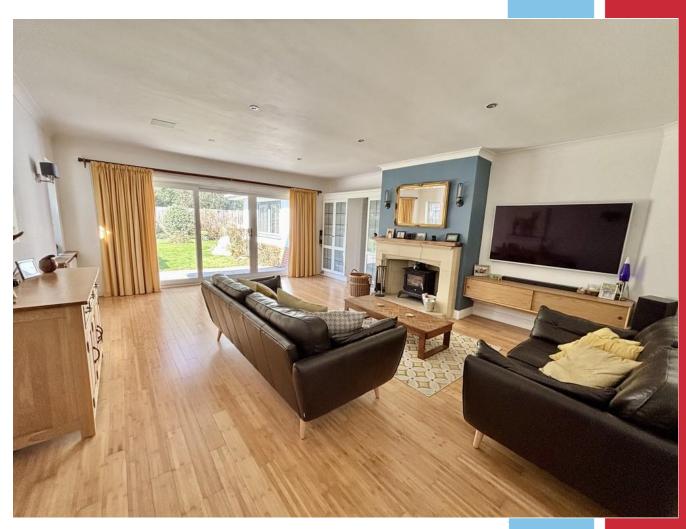

### **The Property**

This property provides a rare opportunity for those purchasers looking for a home arranged over one floor. A large covered entrance porch leads to the pleasant reception hall with bamboo flooring which extends to the sitting room and study. A focal point of this home is the impressive kitchen/dining room with shaker style units and marble worksurfaces with integrated appliances leading to a large utility room. The master bedroom has fitted wardrobes and a contemporary en-suite shower room with large walkin shower and the main bathroom features a free standing bath and also a double shower cubicle.