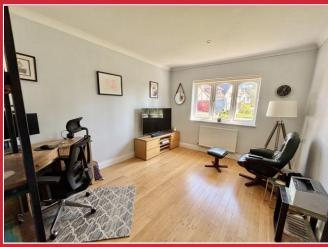

### **The Property**

This property provides a rare opportunity for those purchasers looking for a home arranged over one floor. A large covered entrance porch leads to the pleasant reception hall with bamboo flooring which extends to the sitting room and study. A focal point of this home is the impressive kitchen/dining room with shaker style units and marble worksurfaces with integrated appliances leading to a large utility room. The master bedroom has fitted wardrobes and a contemporary en-suite shower room with large walkin shower and the main bathroom features a free standing bath and also a double shower cubicle.