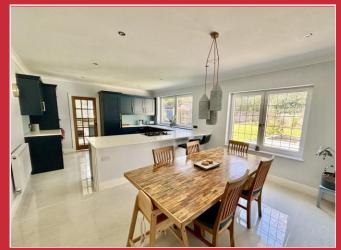

### **The Property**

This property provides a rare opportunity for those purchasers looking for a home arranged over one floor. A large covered entrance porch leads to the pleasant reception hall with bamboo flooring which extends to the sitting room and study. A focal point of this home is the impressive kitchen/dining room with shaker style units and marble worksurfaces with integrated appliances leading to a large utility room. The master bedroom has fitted wardrobes and a contemporary en-suite shower room with large walkin shower and the main bathroom features a free standing bath and also a double shower cubicle.