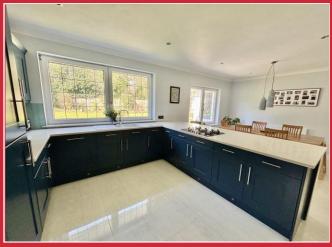

### **The Property**

This property provides a rare opportunity for those purchasers looking for a home arranged over one floor. A large covered entrance porch leads to the pleasant reception hall with bamboo flooring which extends to the sitting room and study. A focal point of this home is the impressive kitchen/dining room with shaker style units and marble worksurfaces with integrated appliances leading to a large utility room. The master bedroom has fitted wardrobes and a contemporary en-suite shower room with large walkin shower and the main bathroom features a free standing bath and also a double shower cubicle.