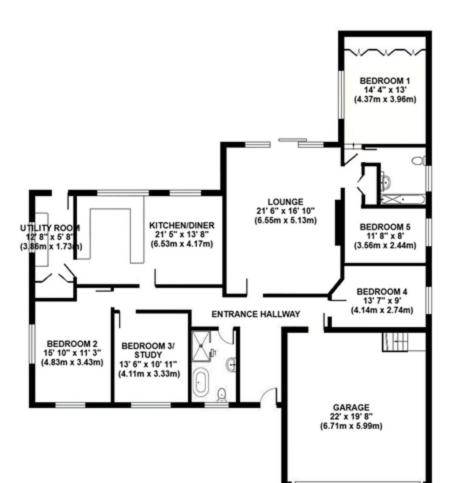

. The master bedroom has fitted wardrobes and a contemporary en-suite shower room with large walkin shower and the main bathroom features a free standing bath and also a double shower cubicle.

A large tarmac driveway provides off road parking for numerous vehicles and leads to the integral large double garage with electronically operated up and over door and stairs leading to a further area of storage.

The rear garden is of a good yet manageable size and is fully enclosed by either walling or panelled fencing and there is a substantial summer house with power and light, a good size outbuilding and greenhouse. The rear garden has a patio and raised water feature, an electronically operated sun awning and number of external power and light points. The rear garden enjoys complete privacy.











All rooms have been measured with an electronic laser and are approximate measurements only. To comply with the Consumer Protection from Unfair Trading Regulations 2008, we clarify that none of the services to the above property have been tested by ourselves, and we cannot guarantee that the installations described in the details are in perfect working order. Wilson Thomas for themselves, and for the vendors or lessors, produce these brochures in good faith, and are a guideline only. They do not constitute any part of a contract and are correct to the best of our knowledge at the time of going to press.

#### Broadstone Office

219 Lower Blandford Road, Broadstone, Dorset BH18 8DN T: 01202 691122 E: broadstone@wilsonthomas.co.uk

## **Lower Parkstone Office**

5 Bournemouth Road,