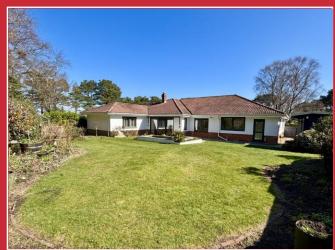

The rear garden is of a good yet manageable size and is fully enclosed by either walling or panelled fencing and there is a substantial summer house with power and light, a good size outbuilding and greenhouse. The rear garden has a patio and raised water feature, an electronically operated sun awning and number of external power and light points. The rear garden enjoys complete privacy.