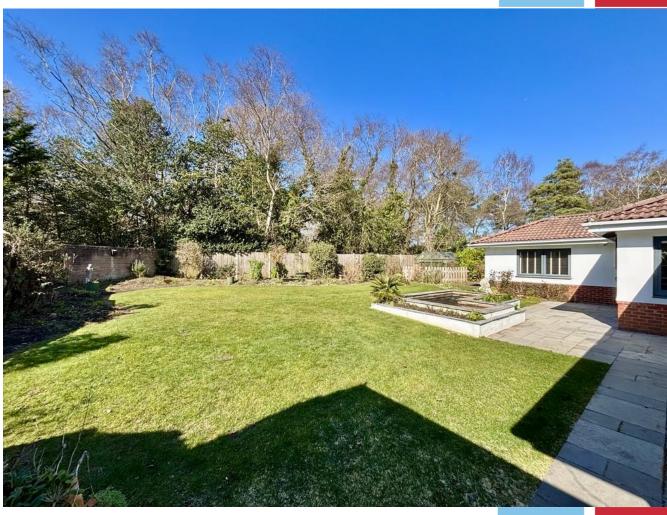

The rear garden is of a good yet manageable size and is fully enclosed by either walling or panelled fencing and there is a substantial summer house with power and light, a good size outbuilding and greenhouse. The rear garden has a patio and raised water feature, an electronically operated sun awning and number of external power and light points. The rear garden enjoys complete privacy.