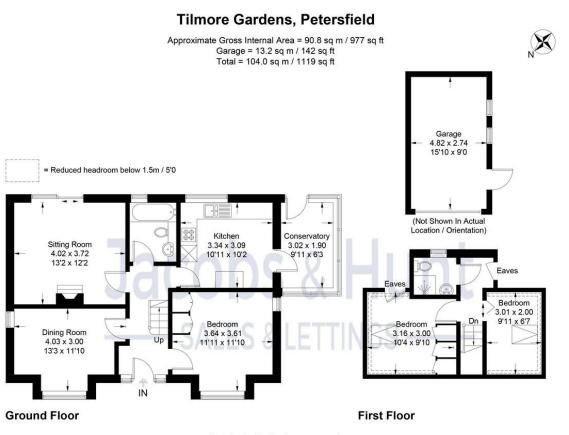

Upon entering the property through the double glazed front door you will find yourself in the entrance hallway which provides access to all downstairs rooms and the staircase to the first floor.

Immediately to your left you will find a double aspect room that is being used as the dining room. Due to the nature of the property this could be utilised as a further downstairs bedroom if so desired.

On the opposite side is the master bedroom. This double aspect room is a large double in size and with a front aspect window overlooking the front garden.

Continuing along the hall you will find the double aspect lounge which has a feature fireplace, double glazed window and double glazed sliding patio doors that open onto the pretty rear garden.

The three piece bathroom can also be accessed from the hallway and comprises of a panel enclosed bath, wash hand basin and low level WC.

A spacious kitchen with a picture window overlooking the rear garden is well fitted with a range of eye and base level units and with worksurfaces over. There is space for domestic appliances and a double oven , hob and extractor

## hood are fitted.

From the kitchen a door provides access into the Conservatory which is mainly glazed upon a small brick built base layer. From here you can enter the garden through a glazed side door.

To the first floor you will find two bedrooms, one of which is double in size and the other is a single. Both have skylight windows.

Furthermore to the first floor is a shower room.

Externally and to the front of the property is a well kept lawn behind bushes and trees and with a variety of planting is inset.

To the side of the garden is a pathway to the front door and a driveway that provides off road parking for at least three cars and this leads to the detached garage.

The rear garden is a most noteworthy feature of this attractive home and provides both patio and lawn areas and is interspersed with various planting including specimen trees, plants and shrubs.

Illustration for identification purposes only, measurements are approximate, not to scale. (ID1179701)

26 La vant Street, Petersfield, Hampshire, GU32 3EF www.jacobshunt.co.uk 01730 262744 properties@jacobshunt.co.uk Agents Note: Whilst every care has been taken to prepare these particulars, they are for guidance purposes only. All measurements are approximate are for general guidance purposes only and whilst every care has been taken to ensure their accuracy, they should not be relied upon and potential buyers/tenants are advised to recheck the measurements