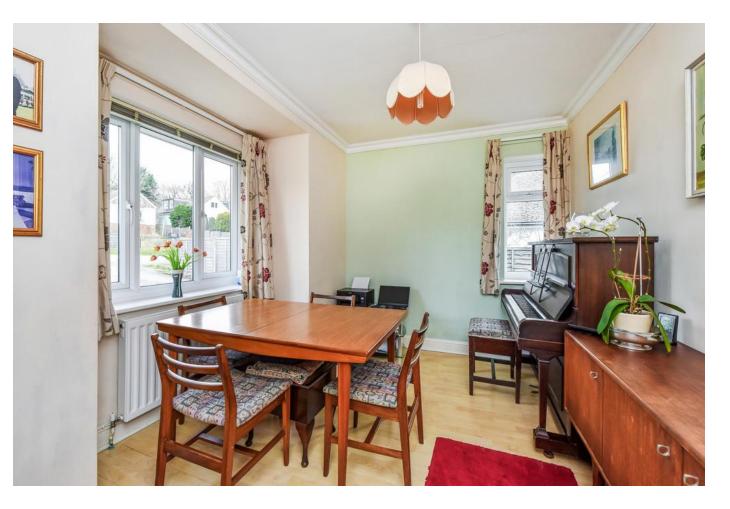

Upon entering the property through the double glazed front door you will find yourself in the entrance hallway which provides access to all downstairs rooms and the staircase to the first floor.

Immediately to your left you will find a double aspect room that is being used as the dining room. Due to the nature of the property this could be utilised as a further downstairs bedroom if so desired.