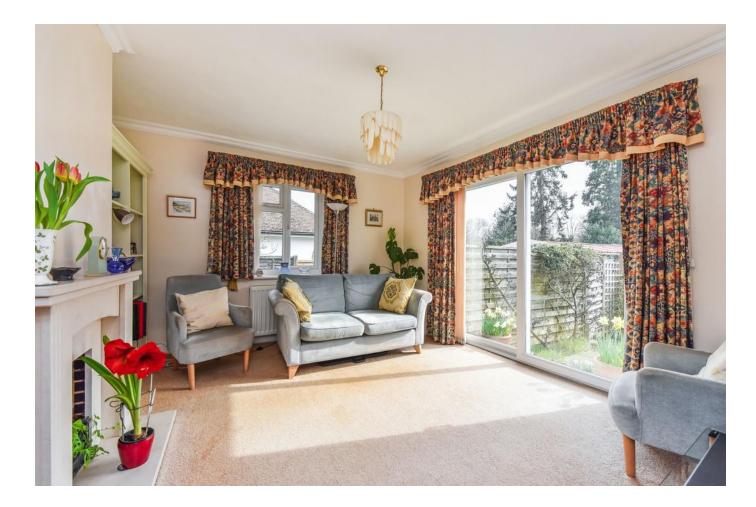

On the opposite side is the master bedroom. This double aspect room is a large double in size and with a front aspect window overlooking the front garden.

Continuing along the hall you will find the double aspect lounge which has a feature fireplace, double glazed window and double glazed sliding patio doors that open onto the pretty rear garden.