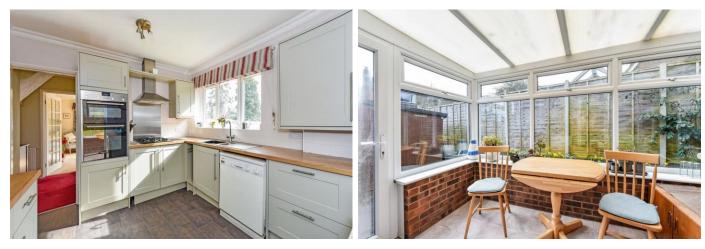

The three piece bathroom can also be accessed from the hallway and comprises of a panel enclosed bath, wash hand basin and low level WC.

A spacious kitchen with a picture window overlooking the rear garden is well fitted with a range of eye and base level units and with worksurfaces over. There is space for domestic appliances and a double oven , hob and extractor

## hood are fitted.

From the kitchen a door provides access into the Conservatory which is mainly glazed upon a small brick built base layer. From here you can enter the garden through a glazed side door.