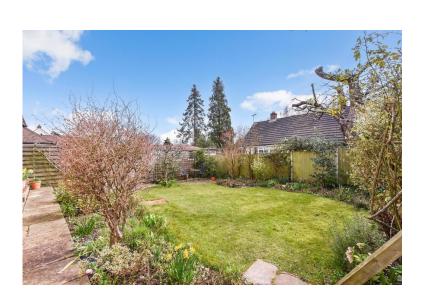

To the side of the garden is a pathway to the front door and a driveway that provides off road parking for at least three cars and this leads to the detached garage.

The rear garden is a most noteworthy feature of this attractive home and provides both patio and lawn areas and is interspersed with various planting including specimen trees, plants and shrubs.