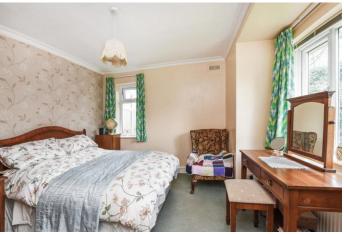

On the opposite side is the master bedroom. This double aspect room is a large double in size and with a front aspect window overlooking the front garden.

Continuing along the hall you will find the double aspect lounge which has a feature fireplace, double glazed window and double glazed sliding patio doors that open onto the pretty rear garden.