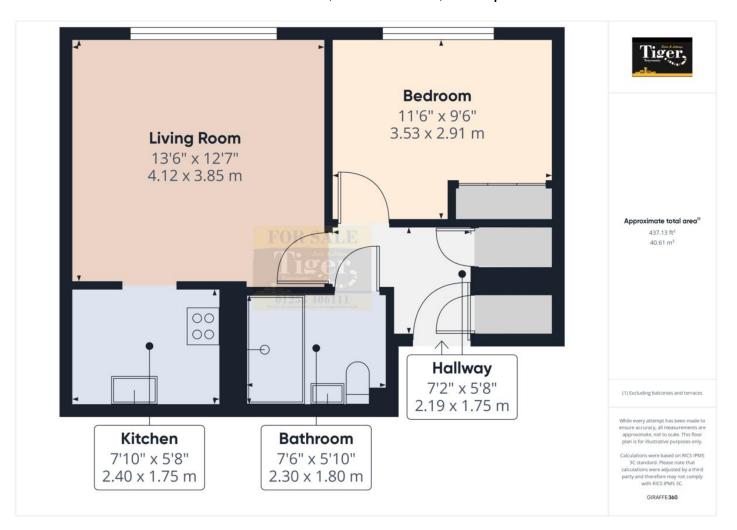

Viewings are available either in person or via our 360 virtual tour.

7' 2" x 5' 8" (2.19m x 1.75m)

**LOUNGE** 

13' 6" x 12' 7" (4.12m x 3.85m)

**KITCHEN** 

7' 10" x 5' 8" (2.40m x 1.75m)

**BEDROOM** 

8' 3" x 9' 6" (2.53m x 2.91m)

**BATHROOM** 

7' 6" x 5' 11" (2.30m x 1.81m)