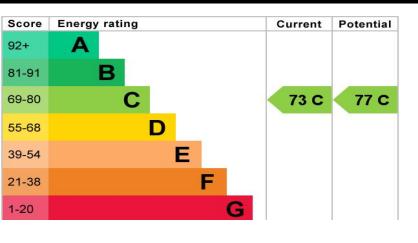

#### **COUNCIL TAX**

Band "B"

The average council tax charges for April 2010 - March 2013 are listed below, based on a household of two adults. The tax bands are based on the value of your property in 1991.

| Valuation<br>Band | Council Tax<br>2017/18 | Council Tax<br>2018/19 | Council Tax<br>2019/20 |
|-------------------|------------------------|------------------------|------------------------|
| Α                 | £1104.47               | £1170.70               | £1218.16               |
| В                 | £1288.54               | £1365.82               | £1421.19               |
| С                 | £1472.62               | £1560.93               | £1624.21               |
| D                 | £1656.70               | £1756.05               | £1827.24               |
| E                 | £2024.86               | £2146.28               | £2233.29               |
| F                 | £2393.01               | £2536.52               | £2639.35               |
| G                 | £2761.17               | £2926.75               | £3045.40               |
| Н                 | £3313.40               | £3512.10               | £3654.48               |