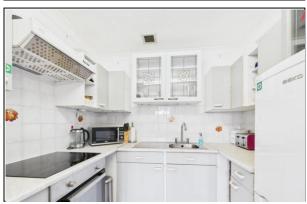

Viewings are available either in person or via our 360 virtual tour.

7' 2" x 5' 8" (2.19m x 1.75m)

**LOUNGE** 

13' 6" x 12' 7" (4.12m x 3.85m)

**KITCHEN** 

7' 10" x 5' 8" (2.40m x 1.75m)

**BEDROOM** 

8' 3" x 9' 6" (2.53m x 2.91m)