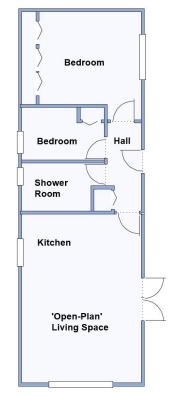

## 13 Stour Park, New Road, Bournemouth, Dorset. BH10 7DE

This drawing has been prepared for diagrammatic purpose only. Not to scale

#### 2 Bedroom Park Home approx 40' x 14'

Accommodation & approximate room dimensions:

- Prestige 'Sonata' Park Home 2023
- Entrance Hall: Cupboard housing LPG gas boiler.
- 'Open-Plan Living Space: approx 18'3" x 12'11"
  Wall mounted electric fire. Double doors. Vaulted ceiling.
- Kitchen: Good range of base & wall units. Built-in oven, hob & cooker hood. Integrated fridge/freezer & washing machine.
- Bedroom 1: approx 11' x 8'10" Plus fitted wardrobe.
- Bedroom 2: approx 9'x 5'8". Fitted wardrobe.
- Bathroom: panelled bath with shower over & screen fitted. Wash basin & WC.
- Gas Central Heating & PVCu Double-Glazing
- Highly Insulated modern home.
- Parking on Plot & GARAGE
- Private Sunny Garden patio & lawn.
- Age restriction 60+. No Pets
- Well maintained Residential Park close to amenities & with easy access to Bournemouth & Poole.