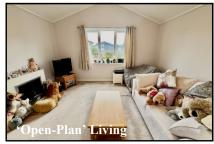

#### 2 Bedroom Park Home approx 40' x 14'

Accommodation & approximate room dimensions:

- Prestige 'Sonata' Park Home 2023
- Entrance Hall: Cupboard housing LPG gas boiler.
- 'Open-Plan Living Space: approx 18'3" x 12'11"
  Wall mounted electric fire. Double doors. Vaulted ceiling.
- Kitchen: Good range of base & wall units. Built-in oven, hob & cooker hood. Integrated fridge/freezer & washing machine.
- Bedroom 1: approx 11' x 8'10" Plus fitted wardrobe.
- Bedroom 2: approx 9'x 5'8". Fitted wardrobe.
- Bathroom: panelled bath with shower over & screen fitted. Wash basin & WC.
- Gas Central Heating & PVCu Double-Glazing
- Highly Insulated modern home.
- Parking on Plot & GARAGE
- Private Sunny Garden patio & lawn.
- Age restriction 60+. No Pets
- Well maintained Residential Park close to amenities & with easy access to Bournemouth & Poole.