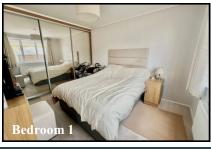

#### 2 Bedroom Park Home approx 40' x 14'

Accommodation & approximate room dimensions:

- Prestige 'Sonata' Park Home 2023
- Entrance Hall: Cupboard housing LPG gas boiler.
- 'Open-Plan Living Space: approx 18'3" x 12'11"
  Wall mounted electric fire. Double doors. Vaulted ceiling.
- Kitchen: Good range of base & wall units. Built-in oven, hob & cooker hood. Integrated fridge/freezer & washing machine.
- Bedroom 1: approx 11' x 8'10" Plus fitted wardrobe.
- Bedroom 2: approx 9'x 5'8". Fitted wardrobe.
- Bathroom: panelled bath with shower over & screen fitted. Wash basin & WC.
- Gas Central Heating & PVCu Double-Glazing
- Highly Insulated modern home.
- Parking on Plot & GARAGE
- Private Sunny Garden patio & lawn.
- Age restriction 60+. No Pets
- Well maintained Residential Park close to amenities & with easy access to Bournemouth & Poole.