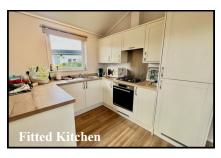

#### 2 Bedroom Park Home approx 40' x 14'

Accommodation & approximate room dimensions:

- Prestige 'Sonata' Park Home 2023
- Entrance Hall: Cupboard housing LPG gas boiler.
- 'Open-Plan Living Space: approx 18'3" x 12'11"
  Wall mounted electric fire. Double doors. Vaulted ceiling.
- Kitchen: Good range of base & wall units. Built-in oven, hob & cooker hood. Integrated fridge/freezer & washing machine.
- Bedroom 1: approx 11' x 8'10" Plus fitted wardrobe.
- Bedroom 2: approx 9'x 5'8". Fitted wardrobe.
- Bathroom: panelled bath with shower over & screen fitted. Wash basin & WC.
- Gas Central Heating & PVCu Double-Glazing
- Highly Insulated modern home.
- Parking on Plot & GARAGE
- Private Sunny Garden patio & lawn.
- Age restriction 60+. No Pets
- Well maintained Residential Park close to amenities & with easy access to Bournemouth & Poole.