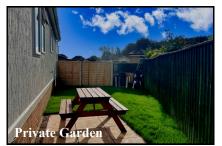

#### 2 Bedroom Park Home approx 40' x 14'

Accommodation & approximate room dimensions:

- Prestige 'Sonata' Park Home 2023
- Entrance Hall: Cupboard housing LPG gas boiler.
- 'Open-Plan Living Space: approx 18'3" x 12'11"
  Wall mounted electric fire. Double doors. Vaulted ceiling.
- Kitchen: Good range of base & wall units. Built-in oven, hob & cooker hood. Integrated fridge/freezer & washing machine.
- Bedroom 1: approx 11' x 8'10" Plus fitted wardrobe.
- Bedroom 2: approx 9'x 5'8". Fitted wardrobe.
- Bathroom: panelled bath with shower over & screen fitted. Wash basin & WC.
- Gas Central Heating & PVCu Double-Glazing
- Highly Insulated modern home.
- Parking on Plot & GARAGE
- Private Sunny Garden patio & lawn.
- Age restriction 60+. No Pets
- Well maintained Residential Park close to amenities & with easy access to Bournemouth & Poole.