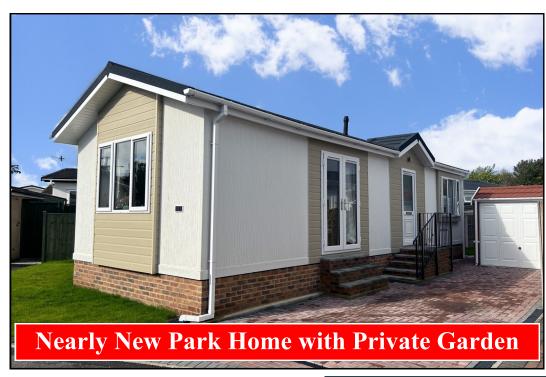

#### 2 Bedroom Park Home approx 40' x 14'

Accommodation & approximate room dimensions:

- Prestige 'Sonata' Park Home 2023
- Entrance Hall: Cupboard housing LPG gas boiler.
- 'Open-Plan Living Space: approx 18'3" x 12'11"
  Wall mounted electric fire. Double doors. Vaulted ceiling.
- Kitchen: Good range of base & wall units. Built-in oven, hob & cooker hood. Integrated fridge/freezer & washing machine.
- Bedroom 1: approx 11' x 8'10" Plus fitted wardrobe.
- Bedroom 2: approx 9'x 5'8". Fitted wardrobe.
- Bathroom: panelled bath with shower over & screen fitted. Wash basin & WC.
- Gas Central Heating & PVCu Double-Glazing
- Highly Insulated modern home.
- Parking on Plot & GARAGE
- Private Sunny Garden patio & lawn.
- Age restriction 60+. No Pets
- Well maintained Residential Park close to amenities & with easy access to Bournemouth & Poole.