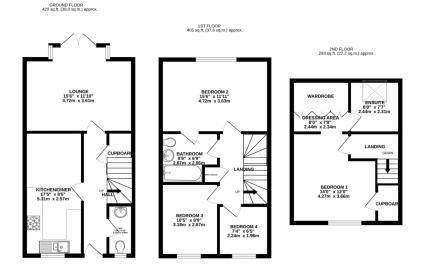

## Phillips George

EPC to be confirmed

TOTAL FLOOR AREA: 1118 sq.ft. (103.8 sq.m.) approx.

White every attempt has been made to ensure the accuracy of the Boorpian contained here, measurements of doors, windows, command and you from terms are approximated with on inspectablely in their he any error. In the service, systems and applications are approximated with one inspectablely in their he and in the contained and applications shown have not been tested and no guarantee and to their operatingly or efficiency can be given.