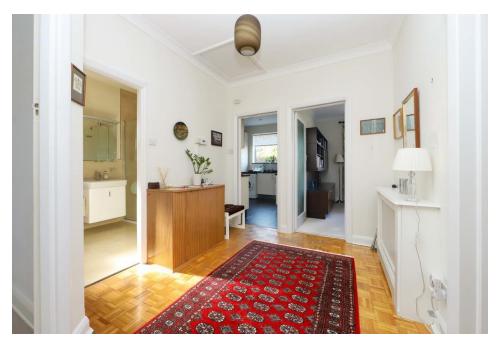

Upon stepping inside, you are welcomed by a spacious and inviting entrance hallway, setting the tone for the generous proportions found throughout the home. The bungalow boasts three well-appointed bedrooms, each offering ample space for relaxation and storage. The bright and airy living room serves as the heart of the home, providing a perfect setting for both family gatherings and quiet evenings. The refitted kitchen combines functionality with modern style, featuring sleek cabinetry, quality countertops, and ample space for meal preparation. The adjacent contemporary bathroom is well-designed, offering both comfort and convenience.