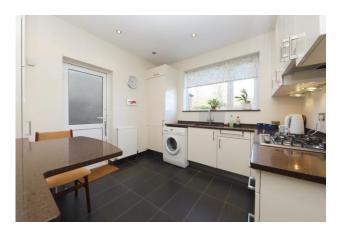

Upon stepping inside, you are welcomed by a spacious and inviting entrance hallway, setting the tone for the generous proportions found throughout the home. The bungalow boasts three well-appointed bedrooms, each offering ample space for relaxation and storage. The bright and airy living room serves as the heart of the home, providing a perfect setting for both family gatherings and quiet evenings. The refitted kitchen combines functionality with modern style, featuring sleek cabinetry, quality countertops, and ample space for meal preparation. The adjacent contemporary bathroom is well-designed, offering both comfort and convenience.