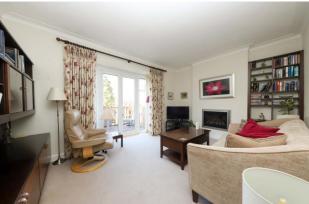

Upon stepping inside, you are welcomed by a spacious and inviting entrance hallway, setting the tone for the generous proportions found throughout the home. The bungalow boasts three well-appointed bedrooms, each offering ample space for relaxation and storage. The bright and airy living room serves as the heart of the home, providing a perfect setting for both family gatherings and quiet evenings. The refitted kitchen combines functionality with modern style, featuring sleek cabinetry, quality countertops, and ample space for meal preparation. The adjacent contemporary bathroom is well-designed, offering both comfort and convenience.