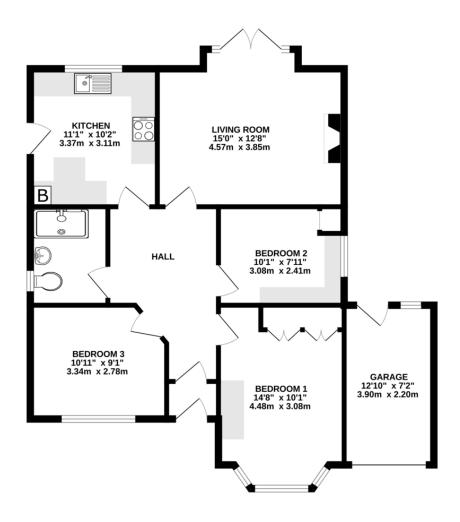

## GROUND FLOOR 856 sq.ft. (79.5 sq.m.) approx.

## TOTAL FLOOR AREA: 856 sq.ft. (79.5 sq.m.) approx.

What every attent of his been made to ensure the accuracy of the flooplan contained here, measurements of dinors, where the contained here, measurements of dinors, which is the contained here, measurements of dinors, which is the contained here, measurements of dinors, which is the contained here, measurements of dinors, or mission or me-statement. This plan is for illustrative purposes only and should be used as such by any prospective purchaser. The services, systems and appliances shown have not been tested and no guarantee as to their operability or efficiency can be given.