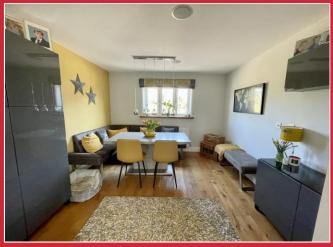

Spacious well planned ground floor accommodation to include a good size reception hall, superb living room with full height fireplace and wood burning stove, beautifully appointed high quality kitchen with granite worksurfaces and feature island, in addition to a dining room.