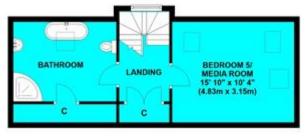

On the first floor there are four excellent bedrooms. Of particular note is the master bedroom suite with a walk in wardrobe together with en-suite shower room. By way of a bonus, there is a second floor providing bedroom 5/media room together with a well appointed additional family bathroom. There is excellent storage throughout whilst there is a networked speaker system in the kitchen, dining room and master bedroom.

First Floor

Second Floor

Total area: approx. 190.4 sq. metres (2049.4 sq. feet)

All rooms have been measured with an electronic laser and are approximate measurements only. To comply with the Consumer Protection from Unfair Trading Regulations 2008, we clarify that none of the services to the above property have been tested by ourselves, and we cannot guarantee that the installations described in the details are in perfect working order. Wilson Thomas for themselves, and for the vendors or lessors, produce these brochures in good faith, and are a guideline only. They do not constitute any part of a contract and are correct to the best of our knowledge at the time of going to press.