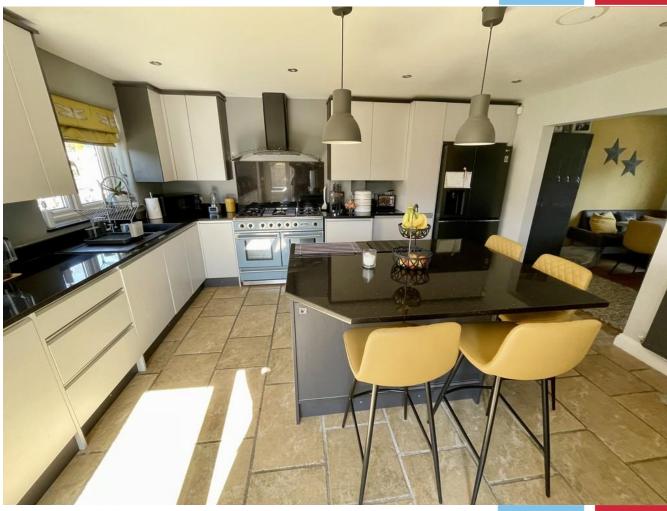

Spacious well planned ground floor accommodation to include a good size reception hall, superb living room with full height fireplace and wood burning stove, beautifully appointed high quality kitchen with granite worksurfaces and feature island, in addition to a dining room.