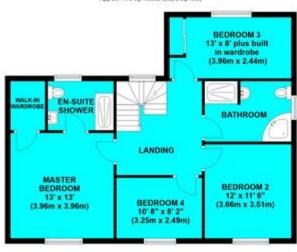

On the first floor there are four excellent bedrooms. Of particular note is the master bedroom suite with a walk in wardrobe together with en-suite shower room. By way of a bonus, there is a second floor providing bedroom 5/media room together with a well appointed additional family bathroom. There is excellent storage throughout whilst there is a networked speaker system in the kitchen, dining room and master bedroom.

First Floor

Second Floor

Total area: approx. 190.4 sq. metres (2049.4 sq. feet)

All rooms have been measured with an electronic laser and are approximate measurements only. To comply with the Consumer Protection from Unfair Trading Regulations 2008, we clarify that none of the services to the above property have been tested by ourselves, and we cannot guarantee that the installations described in the details are in perfect working order. Wilson Thomas for themselves, and for the vendors or lessors, produce these brochures in good faith, and are a guideline only. They do not constitute any part of a contract and are correct to the best of our knowledge at the time of going to press.