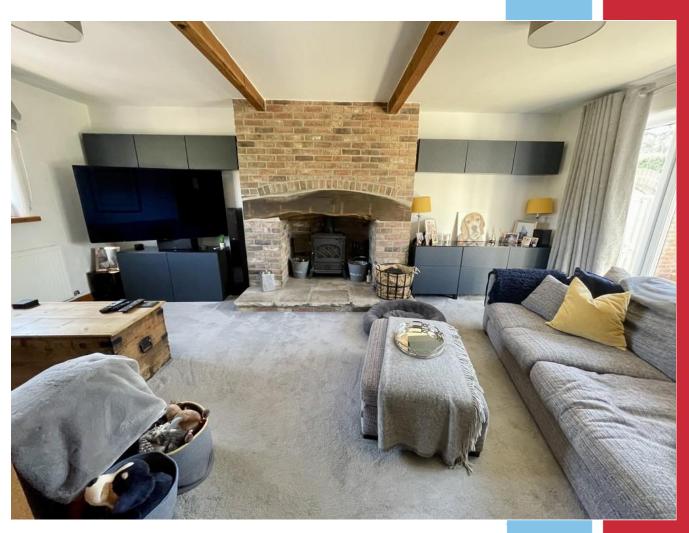

Spacious well planned ground floor accommodation to include a good size reception hall, superb living room with full height fireplace and wood burning stove, beautifully appointed high quality kitchen with granite worksurfaces and feature island, in addition to a dining room.