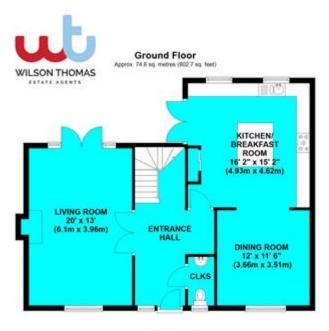

Spacious well planned ground floor accommodation to include a good size reception hall, superb living room with full height fireplace and wood burning stove, beautifully appointed high quality kitchen with granite worksurfaces and feature island, in addition to a dining room.

First Floor

Second Floor

Total area: approx. 190.4 sq. metres (2049.4 sq. feet)

All rooms have been measured with an electronic laser and are approximate measurements only. To comply with the Consumer Protection from Unfair Trading Regulations 2008, we clarify that none of the services to the above property have been tested by ourselves, and we cannot guarantee that the installations described in the details are in perfect working order. Wilson Thomas for themselves, and for the vendors or lessors, produce these brochures in good faith, and are a guideline only. They do not constitute any part of a contract and are correct to the best of our knowledge at the time of going to press.