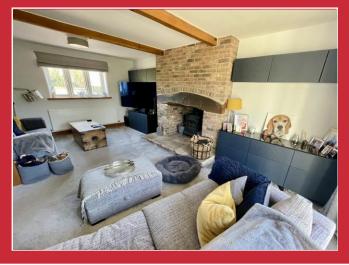

Spacious well planned ground floor accommodation to include a good size reception hall, superb living room with full height fireplace and wood burning stove, beautifully appointed high quality kitchen with granite worksurfaces and feature island, in addition to a dining room.