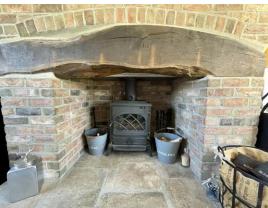

Spacious well planned ground floor accommodation to include a good size reception hall, superb living room with full height fireplace and wood burning stove, beautifully appointed high quality kitchen with granite worksurfaces and feature island, in addition to a dining room.