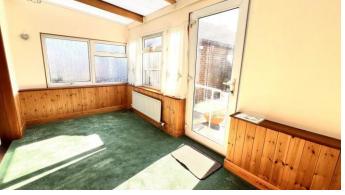

There is a further sun room with a door to rear garden.

The garden is an excellent size and separated into the three different sections, featuring a hobbit-style detached studio room with fireplace. It is south-westerly facing and a true feature of this property.