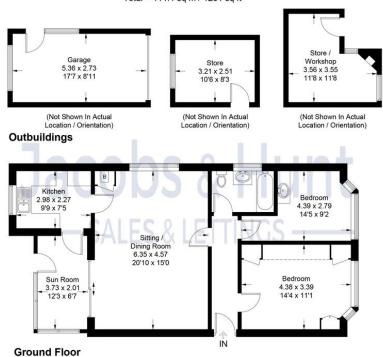

## Lynton Road, Petersfield

Approximate Gross Internal Area = 81.5 sq m / 877 sq ft Outbuildings = 32.9 sq m / 354 sq ft Total = 114.4 sq m / 1231 sq ft

Illustration for identification purposes only, measurements are approximate, not to scale. (ID1177136)