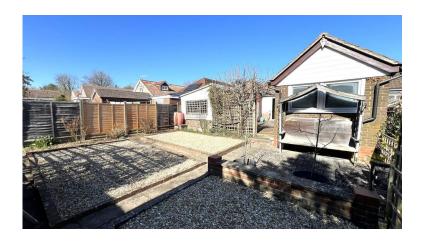

There is a further sun room with a door to rear garden.

The garden is an excellent size and separated into the three different sections, featuring a hobbit-style detached studio room with fireplace. It is south-westerly facing and a true feature of this property.