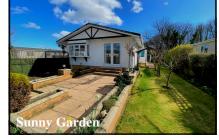

### 56 Stour Park, New Road, Bournemouth, Dorset. BH10 7DE

**Spacious Park Home with Delightful Garden** 

#### 2 Bedroom Park Home approx 40' x 20'

Accommodation & approximate room dimensions:

- **Omar 'Sheringham' Park Home circa 2002**
- Entrance Hall: Hatch to insulated roof space.
- Lounge: approx 19'5" x 10'6". A large bright room with 2 bay windows. Feature fireplace. Double doors to rear garden.
- Dining Area: approx 9'1" x 8'1"
- Kitchen: approx 12'6" x 9'3"max. Range of base & wall units. Fitted cooker. Space for tall fridge/ freezer, dishwasher & washing machine. Cupboard housing combination gas boiler. Door to Porch.
- Bedroom 1: approx 11'2" x 9'2". Fitted wardrobe & dresser unit. Walk-in Wardrobe.
- **En-Suite Shower Room.**
- Bedroom 2: approx 10' x 9'4"max. Fitted wardrobe.
- Bathroom: Panelled bath. Pedestal wash basin & WC. Heated towel rail.
- Gas Central Heating & PVCu Double-Glazing
- **Parking on Plot**
- Delightful Garden with sunny aspect. Concrete Shed. Greenhouse.
- Age restriction 60+. No Pets
- Well maintained Residential Park close to amenities & with easy access to Bournemouth & Poole.

## Good location close to amenities

This drawing has been prepared for diagrammatic

Pitch Fee: Approx £196.65 per month plus £9 Water per month Subject to Annual Review Council Tax Band: 'A **Tenure: 1983 Mobile Homes Act Agreement** 