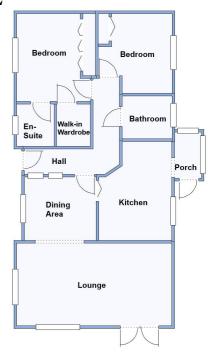

#### 2 Bedroom Park Home approx 40' x 20'

Accommodation & approximate room dimensions:

- **Omar 'Sheringham' Park Home circa 2002**
- Entrance Hall: Hatch to insulated roof space.
- Lounge: approx 19'5" x 10'6". A large bright room with 2 bay windows. Feature fireplace. Double doors to rear garden.
- Dining Area: approx 9'1" x 8'1"
- Kitchen: approx 12'6" x 9'3"max. Range of base & wall units. Fitted cooker. Space for tall fridge/ freezer, dishwasher & washing machine. Cupboard housing combination gas boiler. Door to Porch.
- Bedroom 1: approx 11'2" x 9'2". Fitted wardrobe & dresser unit. Walk-in Wardrobe.
- **En-Suite Shower Room.**
- Bedroom 2: approx 10' x 9'4"max. Fitted wardrobe.
- Bathroom: Panelled bath. Pedestal wash basin & WC. Heated towel rail.
- Gas Central Heating & PVCu Double-Glazing
- **Parking on Plot**
- Delightful Garden with sunny aspect. Concrete Shed. Greenhouse.
- Age restriction 60+. No Pets
- Well maintained Residential Park close to amenities & with easy access to Bournemouth & Poole.

## Good location close to amenities

This drawing has been prepared for diagrammatic

Pitch Fee: Approx £196.65 per month plus £9 Water per month Subject to Annual Review Council Tax Band: 'A **Tenure: 1983 Mobile Homes Act Agreement** 