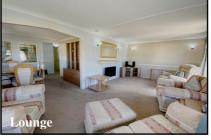

#### 2 Bedroom Park Home approx 40' x 20'

Accommodation & approximate room dimensions:

- **Omar 'Sheringham' Park Home circa 2002**
- Entrance Hall: Hatch to insulated roof space.
- Lounge: approx 19'5" x 10'6". A large bright room with 2 bay windows. Feature fireplace. Double doors to rear garden.
- Dining Area: approx 9'1" x 8'1"
- Kitchen: approx 12'6" x 9'3"max. Range of base & wall units. Fitted cooker. Space for tall fridge/ freezer, dishwasher & washing machine. Cupboard housing combination gas boiler. Door to Porch.
- Bedroom 1: approx 11'2" x 9'2". Fitted wardrobe & dresser unit. Walk-in Wardrobe.
- **En-Suite Shower Room.**
- Bedroom 2: approx 10' x 9'4"max. Fitted wardrobe.
- Bathroom: Panelled bath. Pedestal wash basin & WC. Heated towel rail.
- Gas Central Heating & PVCu Double-Glazing
- **Parking on Plot**
- Delightful Garden with sunny aspect. Concrete Shed. Greenhouse.
- Age restriction 60+. No Pets
- Well maintained Residential Park close to amenities & with easy access to Bournemouth & Poole.