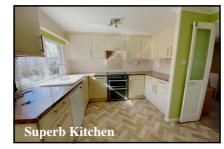

#### 2 Bedroom Park Home approx 40' x 20'

Accommodation & approximate room dimensions:

- **Omar 'Sheringham' Park Home circa 2002**
- Entrance Hall: Hatch to insulated roof space.
- Lounge: approx 19'5" x 10'6". A large bright room with 2 bay windows. Feature fireplace. Double doors to rear garden.
- Dining Area: approx 9'1" x 8'1"
- Kitchen: approx 12'6" x 9'3"max. Range of base & wall units. Fitted cooker. Space for tall fridge/ freezer, dishwasher & washing machine. Cupboard housing combination gas boiler. Door to Porch.
- Bedroom 1: approx 11'2" x 9'2". Fitted wardrobe & dresser unit. Walk-in Wardrobe.
- **En-Suite Shower Room.**
- Bedroom 2: approx 10' x 9'4"max. Fitted wardrobe.
- Bathroom: Panelled bath. Pedestal wash basin & WC. Heated towel rail.
- Gas Central Heating & PVCu Double-Glazing
- **Parking on Plot**
- Delightful Garden with sunny aspect. Concrete Shed. Greenhouse.
- Age restriction 60+. No Pets
- Well maintained Residential Park close to amenities & with easy access to Bournemouth & Poole.