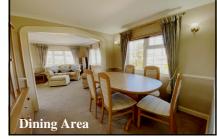

#### 2 Bedroom Park Home approx 40' x 20'

Accommodation & approximate room dimensions:

- **Omar 'Sheringham' Park Home circa 2002**
- Entrance Hall: Hatch to insulated roof space.
- Lounge: approx 19'5" x 10'6". A large bright room with 2 bay windows. Feature fireplace. Double doors to rear garden.
- Dining Area: approx 9'1" x 8'1"
- Kitchen: approx 12'6" x 9'3"max. Range of base & wall units. Fitted cooker. Space for tall fridge/ freezer, dishwasher & washing machine. Cupboard housing combination gas boiler. Door to Porch.
- Bedroom 1: approx 11'2" x 9'2". Fitted wardrobe & dresser unit. Walk-in Wardrobe.
- **En-Suite Shower Room.**
- Bedroom 2: approx 10' x 9'4"max. Fitted wardrobe.
- Bathroom: Panelled bath. Pedestal wash basin & WC. Heated towel rail.
- Gas Central Heating & PVCu Double-Glazing
- **Parking on Plot**
- Delightful Garden with sunny aspect. Concrete Shed. Greenhouse.
- Age restriction 60+. No Pets
- Well maintained Residential Park close to amenities & with easy access to Bournemouth & Poole.