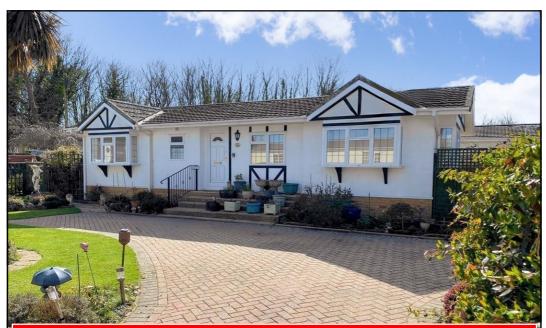

### 56 Stour Park, New Road, Bournemouth, Dorset. BH10 7DE

**Spacious Park Home with Delightful Garden** 

#### 2 Bedroom Park Home approx 40' x 20'

Accommodation & approximate room dimensions:

- **Omar 'Sheringham' Park Home circa 2002**
- Entrance Hall: Hatch to insulated roof space.
- Lounge: approx 19'5" x 10'6". A large bright room with 2 bay windows. Feature fireplace. Double doors to rear garden.
- Dining Area: approx 9'1" x 8'1"
- Kitchen: approx 12'6" x 9'3"max. Range of base & wall units. Fitted cooker. Space for tall fridge/ freezer, dishwasher & washing machine. Cupboard housing combination gas boiler. Door to Porch.
- Bedroom 1: approx 11'2" x 9'2". Fitted wardrobe & dresser unit. Walk-in Wardrobe.
- **En-Suite Shower Room.**
- Bedroom 2: approx 10' x 9'4"max. Fitted wardrobe.
- Bathroom: Panelled bath. Pedestal wash basin & WC. Heated towel rail.
- Gas Central Heating & PVCu Double-Glazing
- **Parking on Plot**
- Delightful Garden with sunny aspect. Concrete Shed. Greenhouse.
- Age restriction 60+. No Pets
- Well maintained Residential Park close to amenities & with easy access to Bournemouth & Poole.

#### £225,000 Price