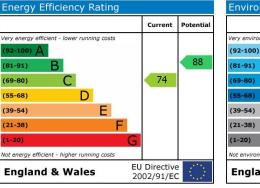

|                                                    | Current | Potentia |
|----------------------------------------------------|---------|----------|
| Very environmentally friendly - lower CO2 emission | ons     |          |
| (92-100) A                                         |         |          |
| (81-91) B                                          |         | 88       |
| (69-80) C                                          | 75      |          |
| (55-68) D                                          |         |          |
| (39-54) E                                          |         |          |
| (21-38) F                                          |         |          |
| (1-20)                                             | 3       |          |
| Not environmentally friendly - higher CO2 emissi   | ons     |          |