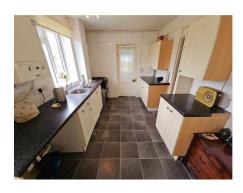

## **Kitchen/Diner** 20' 9" by 8' 3" (6m 32cm by 2m 51cm), ()

2 x Double glazed windows to rear aspect, double glazed door to side, textured ceiling, part laminate flooring-part vinyl, radiator. Kitchen comprises of a range of units with rolled edge work tops, space and plumbing for appliances, stainless steel sink unit, spot lights, wall mounted boiler, door to: