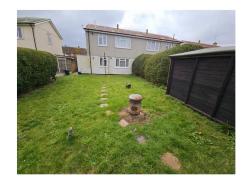

Approx 70ft rear garden, mature side boarders, wood shed, large man cave with power and lighting measuring 20ft x 12ft approx with window to side aspect, stainless steel sink and single drainer with mixer taps, outside tap x 2 outside light, gated side access.