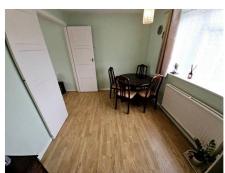

## **Kitchen/Diner** 20' 9" by 8' 3" (6m 32cm by 2m 51cm), ()

2 x Double glazed windows to rear aspect, double glazed door to side, textured ceiling, part laminate flooring-part vinyl, radiator. Kitchen comprises of a range of units with rolled edge work tops, space and plumbing for appliances, stainless steel sink unit, spot lights, wall mounted boiler, door to: