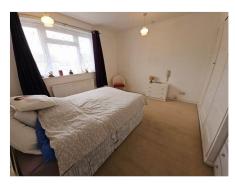

## **Bedroom 1** 12' 1" by 12' (3m 68cm by 3m 66cm), ()

Double glazed window to front aspect, textured ceiling, radiator, power points and fitted wardrobes.

# **Bedroom 2** 13' by 8' 7" (3m 96cm by 2m 62cm), ()

Double glazed window to rear aspect, textured ceiling, radiator, power points.

#### **Bedroom 3** 9'1" by 8'5" (2m 77cm by 2m 57cm), ()

Double glazed window to front aspect, textured ceiling, radiator, power points.