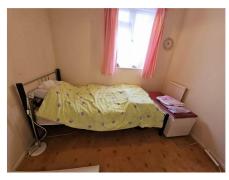

## **Bedroom 1** 12' 1" by 12' (3m 68cm by 3m 66cm), ()

Double glazed window to front aspect, textured ceiling, radiator, power points and fitted wardrobes.

# **Bedroom 2** 13' by 8' 7" (3m 96cm by 2m 62cm), ()

Double glazed window to rear aspect, textured ceiling, radiator, power points.

#### **Bedroom 3** 9'1" by 8'5" (2m 77cm by 2m 57cm), ()

Double glazed window to front aspect, textured ceiling, radiator, power points.