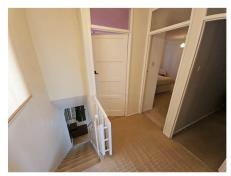

## **Hallway**

Stairs leading to first floor landing, radiator, laminated wood flooring, cupboard housing meters, telephone point, doors to:

Double glazed window to front, textured ceiling, laminate flooring, radiator, doorway to:

#### Fisrt floor landing

Double glazed window to side aspect, loft access, doors to all rooms.