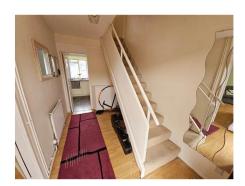

## **Hallway**

Stairs leading to first floor landing, radiator, laminated wood flooring, cupboard housing meters, telephone point, doors to:

Double glazed window to front, textured ceiling, laminate flooring, radiator, doorway to: