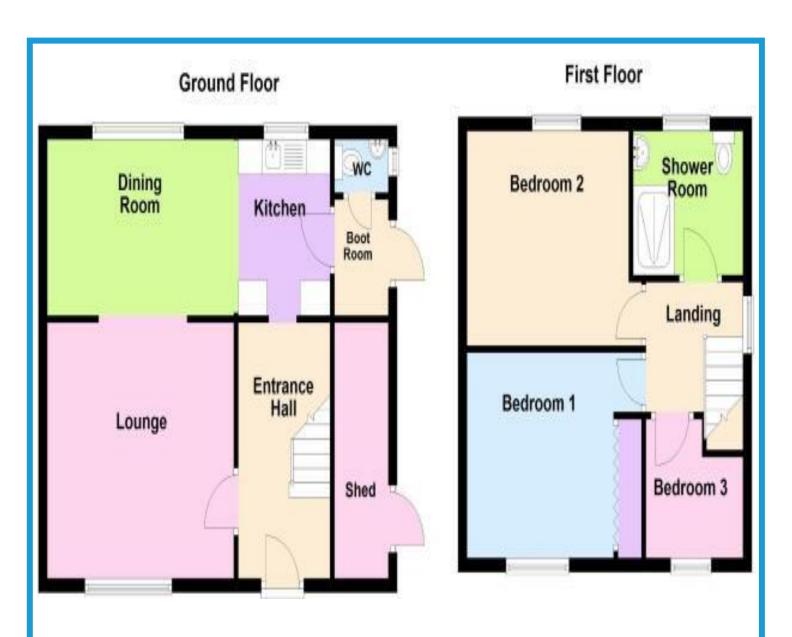

## **Hallway**

Stairs leading to first floor landing, radiator, laminated wood flooring, cupboard housing meters, telephone point, doors to:

Double glazed window to front, textured ceiling, laminate flooring, radiator, doorway to:

## **Kitchen/Diner** 20' 9" by 8' 3" (6m 32cm by 2m 51cm), ()

2 x Double glazed windows to rear aspect, double glazed door to side, textured ceiling, part laminate flooring-part vinyl, radiator. Kitchen comprises of a range of units with rolled edge work tops, space and plumbing for appliances, stainless steel sink unit, spot lights, wall mounted boiler, door to:

# **Small hallwa** 8' 11" by 8' (2m 72cm by 2m 44cm), ()

Part glazed double glazed door to garden, tiled flooring, additional door to:

#### **Ground floor wc**

Double glazed window to side, 2 piece White suite comprising of a hand wash basin with mixer taps, high level flush w/c.

#### Fisrt floor landing

Double glazed window to side aspect, loft access, doors to all rooms.

## **Bedroom 1** 12' 1" by 12' (3m 68cm by 3m 66cm), ()

Double glazed window to front aspect, textured ceiling, radiator, power points and fitted wardrobes.

# **Bedroom 2** 13' by 8' 7" (3m 96cm by 2m 62cm), ()

Double glazed window to rear aspect, textured ceiling, radiator, power points.

#### **Bedroom 3** 9'1" by 8'5" (2m 77cm by 2m 57cm), ()

Double glazed window to front aspect, textured ceiling, radiator, power points.

#### **Shower room**

Obscure double glazed window to rear aspect, textured ceiling, part tiled walls, 3 piece White suite comprising of a pedestal hand wash basin in vanity unit with mixer taps, low level flush w/c, enclosed shower cubicle with wall mounted electric shower over, radiator, extractor fan.