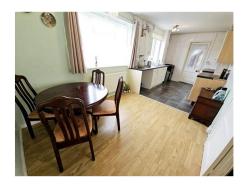

## **Kitchen/Diner** 20' 9" by 8' 3" (6m 32cm by 2m 51cm), ()

2 x Double glazed windows to rear aspect, double glazed door to side, textured ceiling, part laminate flooring-part vinyl, radiator. Kitchen comprises of a range of units with rolled edge work tops, space and plumbing for appliances, stainless steel sink unit, spot lights, wall mounted boiler, door to: