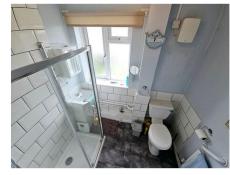

#### **Shower room**

Obscure double glazed window to rear aspect, textured ceiling, part tiled walls, 3 piece White suite comprising of a pedestal hand wash basin in vanity unit with mixer taps, low level flush w/c, enclosed shower cubicle with wall mounted electric shower over, radiator, extractor fan.