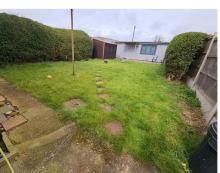

Approx 70ft rear garden, mature side boarders, wood shed, large man cave with power and lighting measuring 20ft x 12ft approx with window to side aspect, stainless steel sink and single drainer with mixer taps, outside tap x 2 outside light, gated side access.