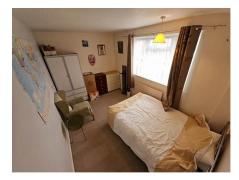

## **Bedroom 1** 12' 1" by 12' (3m 68cm by 3m 66cm), ()

Double glazed window to front aspect, textured ceiling, radiator, power points and fitted wardrobes.

# **Bedroom 2** 13' by 8' 7" (3m 96cm by 2m 62cm), ()

Double glazed window to rear aspect, textured ceiling, radiator, power points.

#### **Bedroom 3** 9'1" by 8'5" (2m 77cm by 2m 57cm), ()

Double glazed window to front aspect, textured ceiling, radiator, power points.