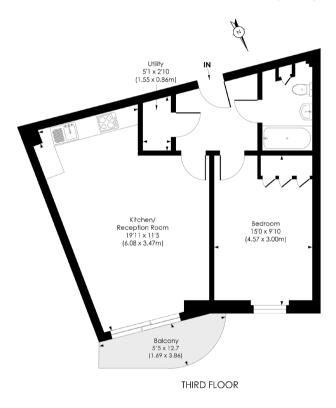

## **ORBIS WHARF - SW11**

Approx.Gross Internal Floor Area 557 Sq. ft/51.74 Sq. m

@ Pixangle Property Marketing Ltd. info @pixangle.com Tel: 0208 870 2118

pixangle

This floor plan has been prepared for the purpose of illustration only in accordance with the latest RCS code of measuring practice and is not to scale. All measurements and areas are approximate and while very effort has been made to ensure the accuracy of the plan contained here, no responsibility is taken for any error, amision or mistatement.