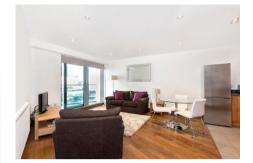

Immaculately presented throughout the accommodation comprises a lovely and bright open plan kitchen/reception room, a double bedroom, bathroom and balcony.

The reception offers ample space for both dining and seating area with sliding doors to the balcony. The bedroom is generous double benefitting from built-in wardrobes.