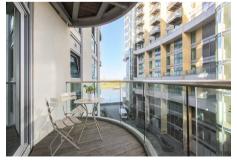

## Orbis WHARF

A stylish, well presented, one bedroom apartment in this award winning riverside development.

Located on the third floor the apartment benefits from a private balcony offering river views.

Immaculately presented throughout the accommodation comprises a lovely and bright open plan kitchen/reception room, a double bedroom, bathroom and balcony.

The reception offers ample space for both dining and seating area with sliding doors to the balcony. The bedroom is generous double benefitting from built-in wardrobes.