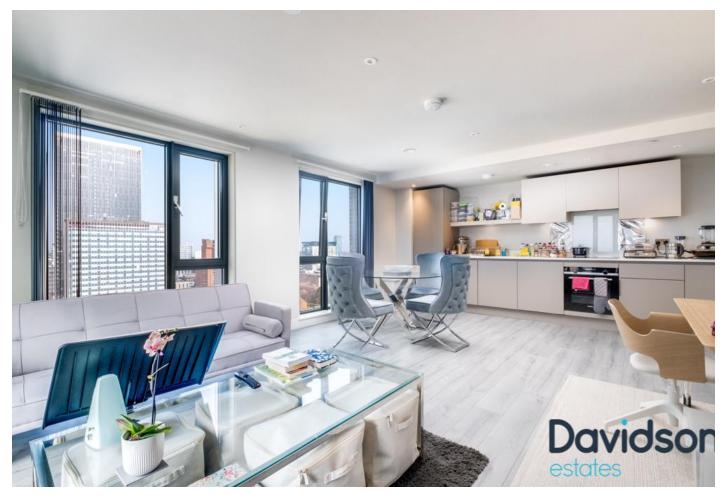

## ST MARTINS PLACE BIRMINGHAM, B15 1EF

£270,000 LEASEHOLD

ST MARTIN'S PLACE | Birmingham City Centre | 2 Bed 2 Bath | Hotel-style Services | CINEMA | GYM | RESIDENTS LOUNGE | Apartment on High Floor- Great Natural Light | 24hr Concierge | Access to Park Regis Facilities | Tremendous Location | Walking Distance to all Major Landmarks | Great Investment Opportunity | CALL