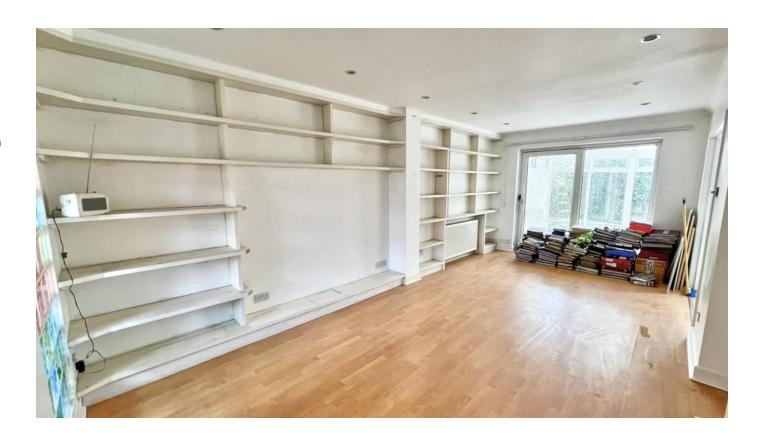

Immediately to your left you will find a compact Study with fitted desk and shelving. There is a double-glazed window that provides a front aspect. A glass brick wall adds a dash of colour to the study and the living room that it separates.