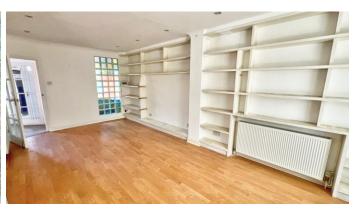

From the hallway and to your left is the shower room, complete with a shower cubicle, WC and a wash hand basin.

Still in the hallway and to the front of you is a doorway providing access to the living room which is fitted with book shelving and has double glazed doors into the conservatory and also separate access into the kitchen.

Immediately to your left you will find a compact Study with fitted desk and shelving. There is a double-glazed window that provides a front aspect. A glass brick wall adds a dash of colour to the study and the living room that it separates.