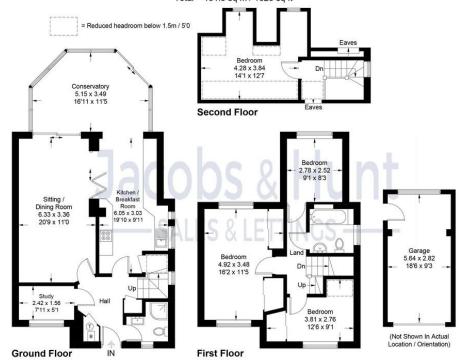

## Cranford Road, Petersfield

Approximate Gross Internal Area = 135.5 sq m / 1458 sq ft Garage = 15.8 sq m / 170 sq ft Total = 151.3 sq m / 1628 sq ft

Illustration for identification purposes only, measurements are approximate, not to scale. (ID1185891)