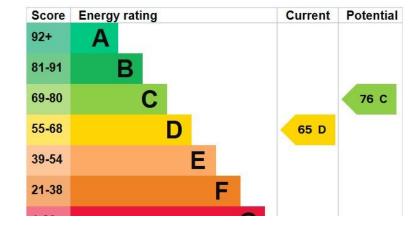

cent and this offers parking for one car. A driveway then leads to its detached single garage.

A side gate offers entry into its rear garden that has a sizeable lawned space and further space to the rear that would lend itself to modification and cultivation. The whole is enclosed by hedgerow and fencing.

Services: All main services are connected.

Council Tax: East Hants district council 2025/2026 - Band C, £2074.11.

Contact Jacobs and Hunt to arrange your viewing appointment. Available 7 days a week for your convenience.





## Cranford Road, Petersfield

Approximate Gross Internal Area = 135.5 sq m / 1458 sq ft Garage = 15.8 sq m / 170 sq ft Total = 151.3 sq m / 1628 sq ft



Illustration for identification purposes only, measurements are approximate, not to scale. (ID1185891)