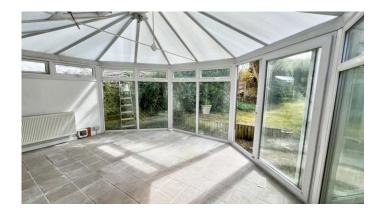

The conservatory is a noteworthy feature of this bright and spacious home. It has a pitched roof and double-glazed sliding doors to the rear garden.

To the first floor are three bedrooms and a bathroom and a