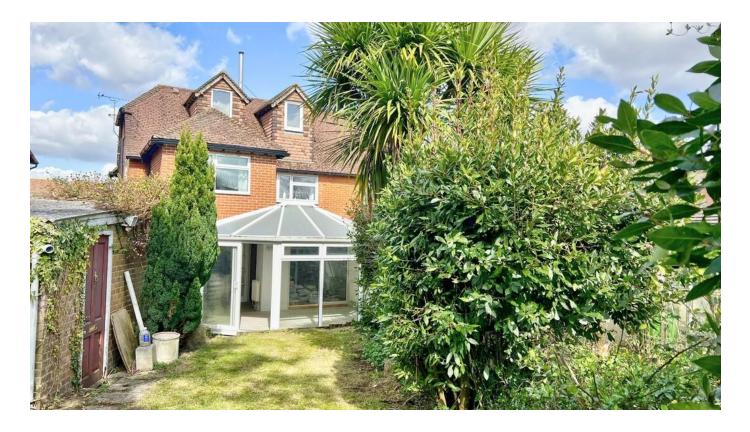

The conservatory is a noteworthy feature of this bright and spacious home. It has a pitched roof and double-glazed sliding doors to the rear garden.

To the first floor are three bedrooms and a bathroom and a

A hardstanding is adjacent and this offers parking for one car. A driveway then leads to its detached single garage.

A side gate offers entry into its rear garden that has a sizeable lawned space and further space to the rear that would lend itself to modification and cultivation. The whole is enclosed by hedgerow and fencing.