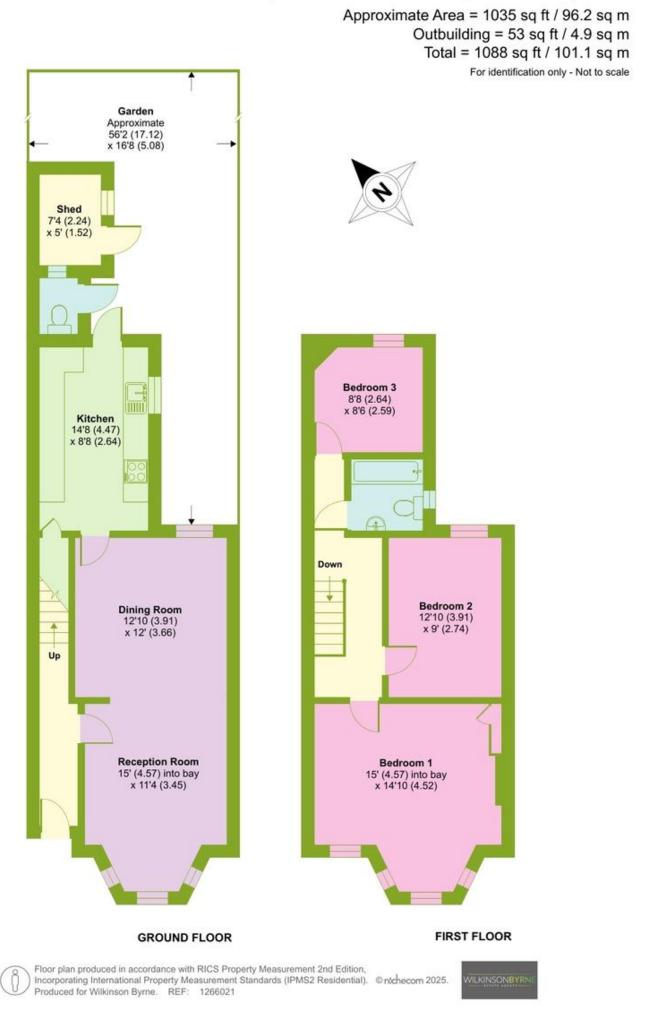

## £785,000 FREEHOLD

Seize the chance to own this captivating 3-bedroom Edwardian house located in a scarcely available street within the highly sought-after Bowes Park area. Ideal location, a brief stroll from Myddleton Road and its abundant amenities, as well as Bowes Park railway, Bounds Green tube stations and the catchment of Bounds Green school. This property showcases some of its original features, with the added benefits of double glazing and central heating system, a Large through lounge leads to a 14' kitchen and out into 50' garden, providing an outdoor retreat. Presented on a chain-free basis, this house is a unique opportunity not to be missed.