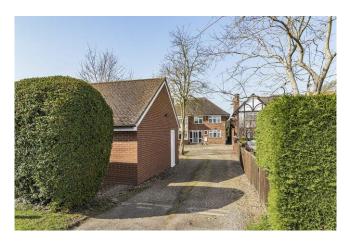

- Reception Hall with oak flooring
- Superb bay fronted Sitting Room with wood burning stove
- Dining Room with French doors leading to rear terrace
- Superb 26ft fitted Kitchen/Breakfast Room with adjoining Utility Room and Pantry
- Principal Bedroom Suite with rear facing Juliette balcony, En-suite shower room and walk-in dressing room
- Secondary Bedroom with En-suite shower room
- Two further double Bedrooms
- Family Bathroom with rolltop bath on claw feet
- Approx. 0.23 acre plot with gardens and extensive parking
- Detached Double Garage with remote controlled door

## **THE WILLOWS**

The house offers delightful and spacious accommodation which extends to in excess of 2,300 square feet internally. Whilst externally the property lies on a mature plot approaching a quarter of an acre which offers extensive parking and a detached double (almost triple) garage to the front and a lovely rear garden which backs onto open farmland.