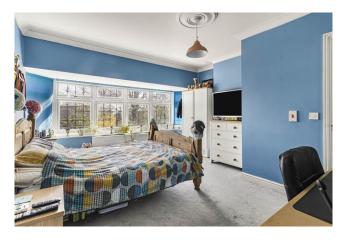

#### FIRST FLOOR LANDING

**BEDROOM ONE** 20'1" x 13'1" (6.12 m x 3.99 m) Plus walk-in wardrobe