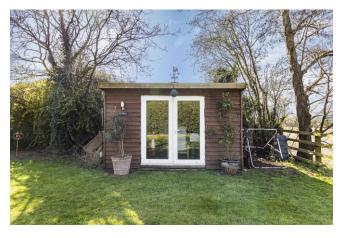

- Reception Hall with oak flooring
- Superb bay fronted Sitting Room with wood burning stove
- Dining Room with French doors leading to rear terrace
- Superb 26ft fitted Kitchen/Breakfast Room with adjoining Utility Room and Pantry
- Principal Bedroom Suite with rear facing Juliette balcony, En-suite shower room and walk-in dressing room
- Secondary Bedroom with En-suite shower room
- Two further double Bedrooms
- Family Bathroom with rolltop bath on claw feet
- Approx. 0.23 acre plot with gardens and extensive parking
- Detached Double Garage with remote controlled door

## **THE WILLOWS**

The house offers delightful and spacious accommodation which extends to in excess of 2,300 square feet internally. Whilst externally the property lies on a mature plot approaching a quarter of an acre which offers extensive parking and a detached double (almost triple) garage to the front and a lovely rear garden which backs onto open farmland.