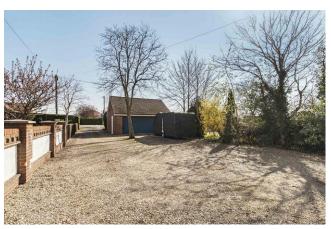

- Reception Hall with oak flooring
- Superb bay fronted Sitting Room with wood burning stove
- Dining Room with French doors leading to rear terrace
- Superb 26ft fitted Kitchen/Breakfast Room with adjoining Utility Room and Pantry
- Principal Bedroom Suite with rear facing Juliette balcony, En-suite shower room and walk-in dressing room
- Secondary Bedroom with En-suite shower room
- Two further double Bedrooms
- Family Bathroom with rolltop bath on claw feet
- Approx. 0.23 acre plot with gardens and extensive parking
- Detached Double Garage with remote controlled door

## **THE WILLOWS**

The house offers delightful and spacious accommodation which extends to in excess of 2,300 square feet internally. Whilst externally the property lies on a mature plot approaching a quarter of an acre which offers extensive parking and a detached double (almost triple) garage to the front and a lovely rear garden which backs onto open farmland.