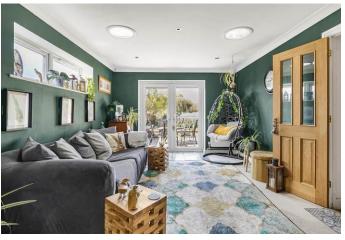

- Reception Hall with oak flooring
- Superb bay fronted Sitting Room with wood burning stove
- Dining Room with French doors leading to rear terrace
- Superb 26ft fitted Kitchen/Breakfast Room with adjoining Utility Room and Pantry
- Principal Bedroom Suite with rear facing Juliette balcony, En-suite shower room and walk-in dressing room
- Secondary Bedroom with En-suite shower room
- Two further double Bedrooms
- Family Bathroom with rolltop bath on claw feet
- Approx. 0.23 acre plot with gardens and extensive parking
- Detached Double Garage with remote controlled door

## **RECEPTION HALL**

LOUNGE 25'2" x 13'0" (7.68 m x 3.95 m)

**DINING ROOM/FAMILY ROOM** 14'10" x 11'2" (4.52 m x 3.40 m)

**KITCHEN/BREAKFAST ROOM** 26'2" x 10'6" (7.98 m x 3.19 m)

**UTILITY ROOM** 16'6" x 7'9" (5.03 m x 2.36 m)