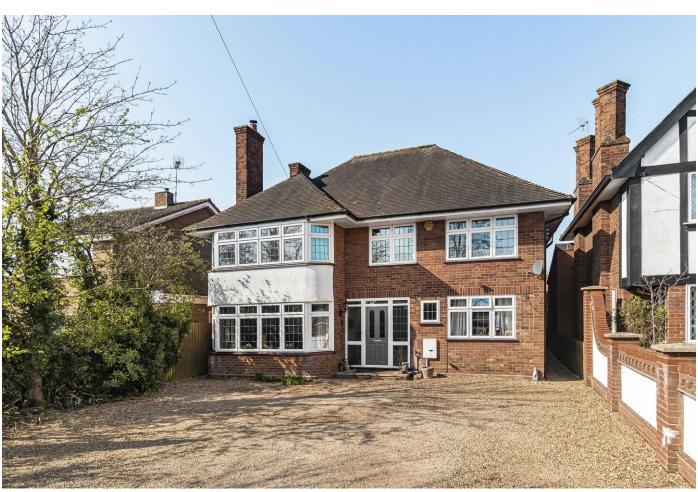

# The Willows, Ely Road, Littleport, Ely, Cambridgeshire CB6 1HL

The Willows is an impressive individual bay fronted detached residence which lies within one of the finest locations on the Ely side of this popular, well served village.

## **THE WILLOWS**

The house offers delightful and spacious accommodation which extends to in excess of 2,300 square feet internally. Whilst externally the property lies on a mature plot approaching a quarter of an acre which offers extensive parking and a detached double (almost triple) garage to the front and a lovely rear garden which backs onto open farmland.