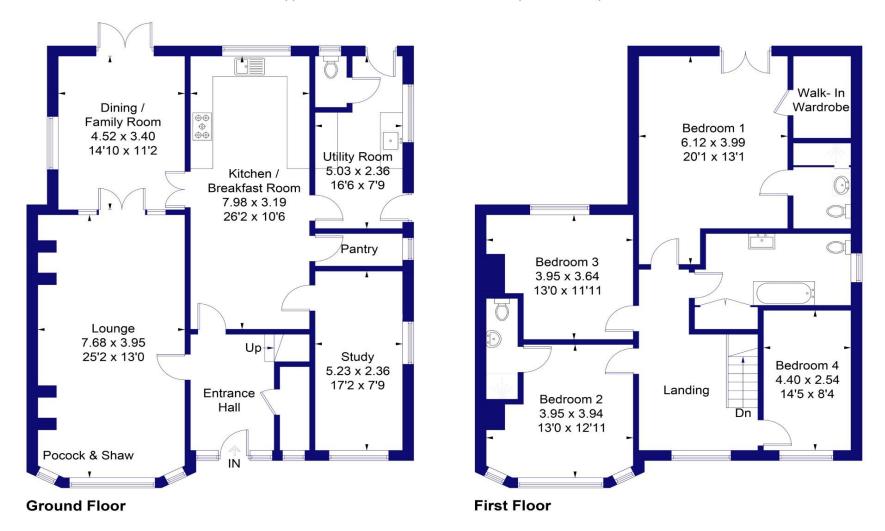

## **RECEPTION HALL**

LOUNGE 25'2" x 13'0" (7.68 m x 3.95 m)

**DINING ROOM/FAMILY ROOM** 14'10" x 11'2" (4.52 m x 3.40 m)

**KITCHEN/BREAKFAST ROOM** 26'2" x 10'6" (7.98 m x 3.19 m)

**UTILITY ROOM** 16'6" x 7'9" (5.03 m x 2.36 m)

**STUDY** 17'2" x 7'9" (5.23 m x 2.36 m)

#### FIRST FLOOR LANDING

**BEDROOM ONE** 20'1" x 13'1" (6.12 m x 3.99 m) Plus walk-in wardrobe

#### **EN-SUITE SHOWER ROOM**

**BEDROOM TWO** 13'0" x 12'11" (3.95 m x 3.94 m)

#### **EN-SUITE SHOWER ROOM**

**BEDROOM THREE** 13'0" x 11'11" (3.95 m x 3.64 m)

**BEDROOM FOUR** 14'5" x 8'4" (4.40 m x 2.54 m)

#### **BATHROOM**

**Tenure** - The property is Freehold

Council Tax - Band F EPC To Follow

**Viewing** - By Arrangement with Pocock & Shaw

Tel: 01353 668091

Email: ely@pocock.co.uk www.pocock.co.uk

**Ref** GVD-7171

# 92 Ely Road, Littleport

Approximate Gross Internal Area = 217.4 sq m / 2339.9 sq ft