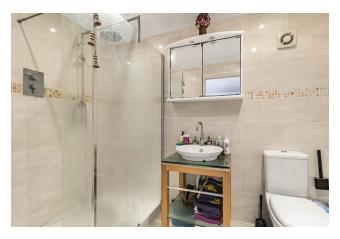

#### **EN-SUITE SHOWER ROOM**

**BEDROOM TWO** 13'0" x 12'11" (3.95 m x 3.94 m)

#### **EN-SUITE SHOWER ROOM**

**BEDROOM THREE** 13'0" x 11'11" (3.95 m x 3.64 m)

**BEDROOM FOUR** 14'5" x 8'4" (4.40 m x 2.54 m)