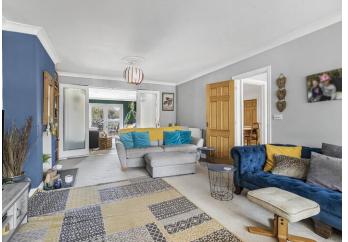

- Reception Hall with oak flooring
- Superb bay fronted Sitting Room with wood burning stove
- Dining Room with French doors leading to rear terrace
- Superb 26ft fitted Kitchen/Breakfast Room with adjoining Utility Room and Pantry
- Principal Bedroom Suite with rear facing Juliette balcony, En-suite shower room and walk-in dressing room
- Secondary Bedroom with En-suite shower room
- Two further double Bedrooms
- Family Bathroom with rolltop bath on claw feet
- Approx. 0.23 acre plot with gardens and extensive parking
- Detached Double Garage with remote controlled door

## **RECEPTION HALL**

LOUNGE 25'2" x 13'0" (7.68 m x 3.95 m)

**DINING ROOM/FAMILY ROOM** 14'10" x 11'2" (4.52 m x 3.40 m)

**KITCHEN/BREAKFAST ROOM** 26'2" x 10'6" (7.98 m x 3.19 m)

**UTILITY ROOM** 16'6" x 7'9" (5.03 m x 2.36 m)