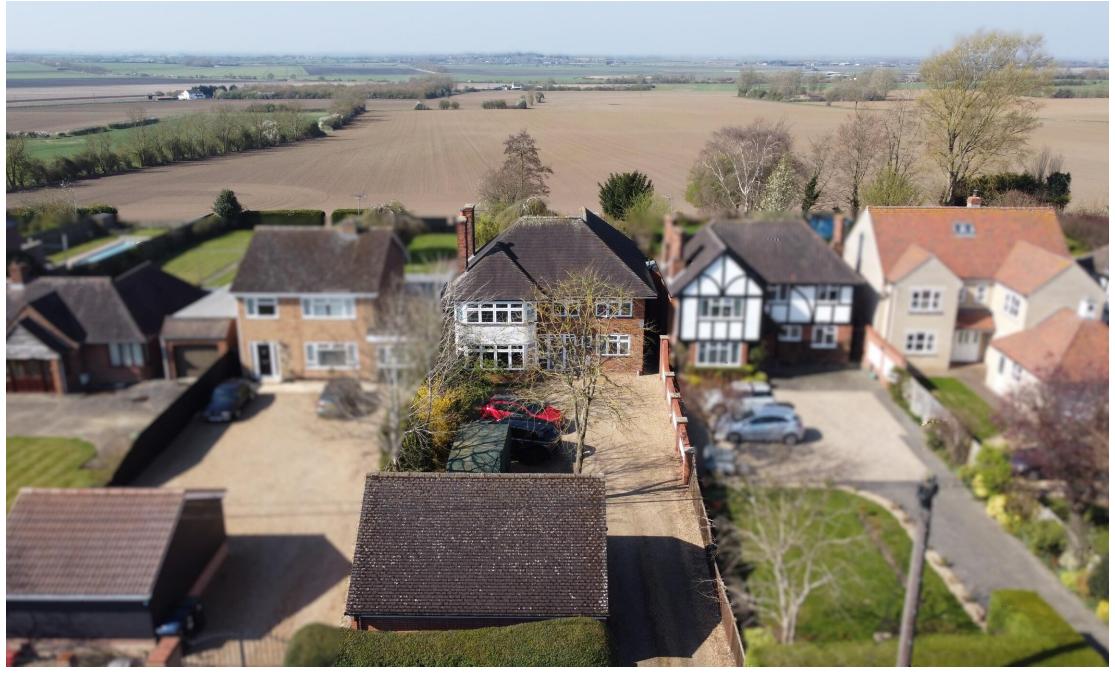

# The Willows, Ely Road, Littleport, Ely, Cambridgeshire CB6 1HL

The Willows is an impressive individual bay fronted detached residence which lies within one of the finest locations on the Ely side of this popular, well served village.

## **THE WILLOWS**

The house offers delightful and spacious accommodation which extends to in excess of 2,300 square feet internally. Whilst externally the property lies on a mature plot approaching a quarter of an acre which offers extensive parking and a detached double (almost triple) garage to the front and a lovely rear garden which backs onto open farmland.