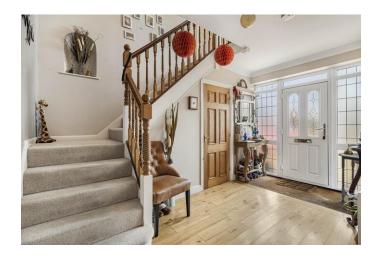

- Reception Hall with oak flooring
- Superb bay fronted Sitting Room with wood burning stove
- Dining Room with French doors leading to rear terrace
- Superb 26ft fitted Kitchen/Breakfast Room with adjoining Utility Room and Pantry
- Principal Bedroom Suite with rear facing Juliette balcony, En-suite shower room and walk-in dressing room
- Secondary Bedroom with En-suite shower room
- Two further double Bedrooms
- Family Bathroom with rolltop bath on claw feet
- Approx. 0.23 acre plot with gardens and extensive parking
- Detached Double Garage with remote controlled door

## **RECEPTION HALL**

LOUNGE 25'2" x 13'0" (7.68 m x 3.95 m)

**DINING ROOM/FAMILY ROOM** 14'10" x 11'2" (4.52 m x 3.40 m)

**KITCHEN/BREAKFAST ROOM** 26'2" x 10'6" (7.98 m x 3.19 m)

**UTILITY ROOM** 16'6" x 7'9" (5.03 m x 2.36 m)