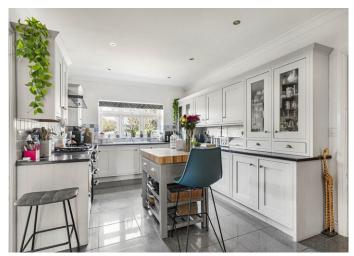

- Reception Hall with oak flooring
- Superb bay fronted Sitting Room with wood burning stove
- Dining Room with French doors leading to rear terrace
- Superb 26ft fitted Kitchen/Breakfast Room with adjoining Utility Room and Pantry
- Principal Bedroom Suite with rear facing Juliette balcony, En-suite shower room and walk-in dressing room
- Secondary Bedroom with En-suite shower room
- Two further double Bedrooms
- Family Bathroom with rolltop bath on claw feet
- Approx. 0.23 acre plot with gardens and extensive parking
- Detached Double Garage with remote controlled door

## **RECEPTION HALL**

LOUNGE 25'2" x 13'0" (7.68 m x 3.95 m)

**DINING ROOM/FAMILY ROOM** 14'10" x 11'2" (4.52 m x 3.40 m)

**KITCHEN/BREAKFAST ROOM** 26'2" x 10'6" (7.98 m x 3.19 m)

**UTILITY ROOM** 16'6" x 7'9" (5.03 m x 2.36 m)