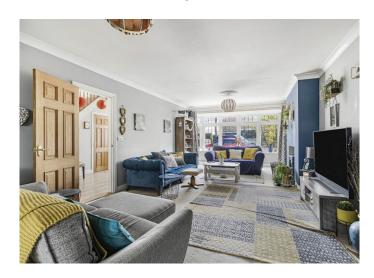

- Reception Hall with oak flooring
- Superb bay fronted Sitting Room with wood burning stove
- Dining Room with French doors leading to rear terrace
- Superb 26ft fitted Kitchen/Breakfast Room with adjoining Utility Room and Pantry
- Principal Bedroom Suite with rear facing Juliette balcony, En-suite shower room and walk-in dressing room
- Secondary Bedroom with En-suite shower room
- Two further double Bedrooms
- Family Bathroom with rolltop bath on claw feet
- Approx. 0.23 acre plot with gardens and extensive parking
- Detached Double Garage with remote controlled door

## **RECEPTION HALL**

LOUNGE 25'2" x 13'0" (7.68 m x 3.95 m)

**DINING ROOM/FAMILY ROOM** 14'10" x 11'2" (4.52 m x 3.40 m)

**KITCHEN/BREAKFAST ROOM** 26'2" x 10'6" (7.98 m x 3.19 m)

**UTILITY ROOM** 16'6" x 7'9" (5.03 m x 2.36 m)