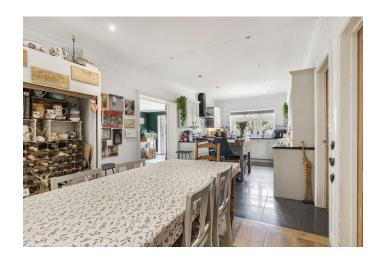

## **RECEPTION HALL**

LOUNGE 25'2" x 13'0" (7.68 m x 3.95 m)

**DINING ROOM/FAMILY ROOM** 14'10" x 11'2" (4.52 m x 3.40 m)

**KITCHEN/BREAKFAST ROOM** 26'2" x 10'6" (7.98 m x 3.19 m)

**UTILITY ROOM** 16'6" x 7'9" (5.03 m x 2.36 m)