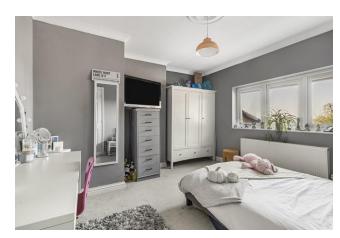

#### **EN-SUITE SHOWER ROOM**

**BEDROOM THREE** 13'0" x 11'11" (3.95 m x 3.64 m)

**BEDROOM FOUR** 14'5" x 8'4" (4.40 m x 2.54 m)