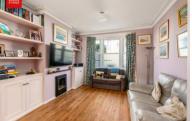

**LIVING ROOM/DINING ROOM** UPVC double glazed sash bay window, gas fire, fitted cupboards and shelves in alcoves, two radiators, UPVC double glazed window overlooking the garden.