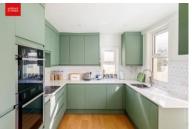

**ENTRANCE HALL** Understairs storage, meter cupboard.

KITCHEN Double aspect and recently fitted. Incorporating stainless steel 1 1/2 bowl sink unit with 'Quooker' 5 in 1 tap, adjacent worksurface with range of cupboards and drawers under, matching eye level wall cupboards, inset 'AEG' induction hob with concealed extractor over, eye level 'Neff' double oven, 'Bosch' integrated fridge/freezer and dishwasher, bin drawer, breakfast bar, radiator, 2 UPVC double glazed windows, door to garden.