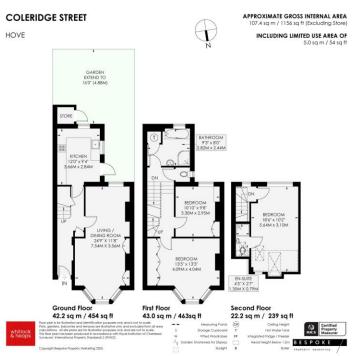

**ENTRANCE HALL** Understairs storage, meter cupboard.

KITCHEN Double aspect and recently fitted. Incorporating stainless steel 1 1/2 bowl sink unit with 'Quooker' 5 in 1 tap, adjacent worksurface with range of cupboards and drawers under, matching eye level wall cupboards, inset 'AEG' induction hob with concealed extractor over, eye level 'Neff' double oven, 'Bosch' integrated fridge/freezer and dishwasher, bin drawer, breakfast bar, radiator, 2 UPVC double glazed windows, door to garden.

**LIVING ROOM/DINING ROOM** UPVC double glazed sash bay window, gas fire, fitted cupboards and shelves in alcoves, two radiators, UPVC double glazed window overlooking the garden.

## FIRST FLOOR LANDING

**BEDROOM 2** Range of fitted wardrobes, UPVC double glazed sash bay window, radiator.

**BEDROOM 3** Fitted wardrobe, UPVC double glazed window, radiator.

**BATHROOM** Modern suite comprising panelled bath, separate walk-in shower, sink with drawers under, cupboard with space and plumbing for washing machine and tumble dryer, radiator, UPVC double glazed window.

**CLOAKROOM** Comprising low level w.c, UPVC double glazed window.

## **TOP FLOOR**

**BEDROOM 1** UPVC double glazed window, 2 velux window, radiator, eaves storage.

**ENSUITE SHOWER ROOM** Comprising walk in shower with tiled surround, pedestal wash hand basin, low level w.c, heated ladder style towel rail, velux window.

## **OUTSIDE**

**SOUTH FACING GARDEN** Low maintenance, brick store.

Portslade Branch
48 Boundary Road, Portslade BN3 4EF
portslade@whitlockandheaps.co.uk
01273 422706

Hove Branch
65 Sackville Road, Hove BN3 3WE
hove@whitlockandheaps.co.uk
01273 778577