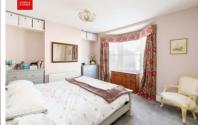

## **TOP FLOOR**

**BEDROOM 1** UPVC double glazed window, 2 velux window, radiator, eaves storage.

**ENSUITE SHOWER ROOM** Comprising walk in shower with tiled surround, pedestal wash hand basin, low level w.c, heated ladder style towel rail, velux window.