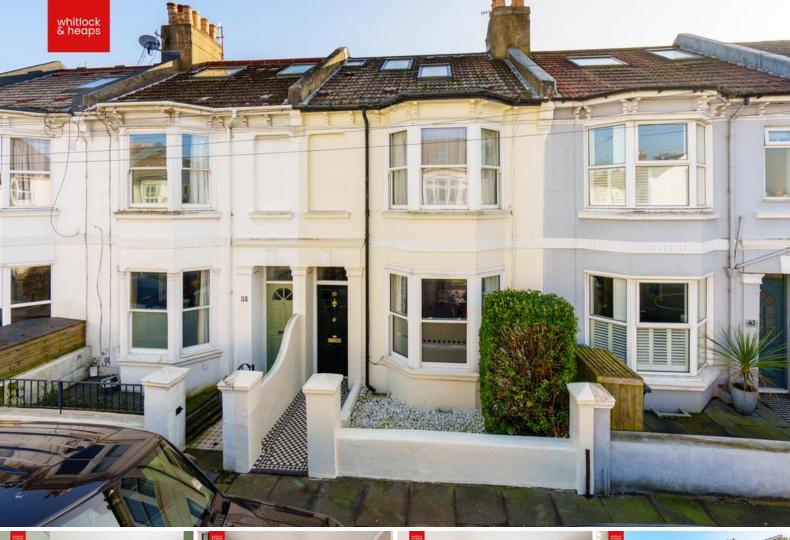

## 60 Coleridge Street Hove BN3 5AD

Asking Price Of £675,000

- POETS CORNER
- THREE DOUBLE BEDROOMS
- MODERN BATHROOM
- ENSUITE SHOWER ROOM

- RECENTLY INSTALLED KITCHEN
- LIVING/DINING ROOM
- SOUTH FACING PATIO
- PRESENTED IN EXCELLENT ORDER

Whitlock and Heaps bring to market this Victorian bay fronted property being presented in excellent order throughout featuring three double bedroom accommodation with an ensuite to the master and modern family bathroom. To the ground floor is a through living/dining room and recently installed kitchen that leads to the South facing patio. Situated in the favoured Poets Corner district of Hove within a few minutes walk of the mainline station and seafront. An array of eateries, cafes and shopping facilities are all within easy reach.