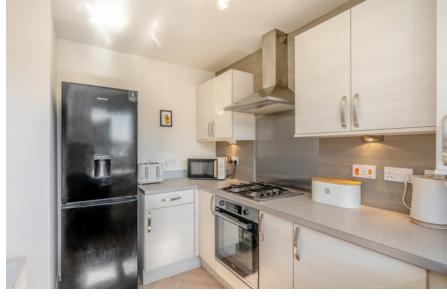

# THE PROPERTY

To the rear, lies the stunning contemporary kitchen – a true chef's dream. This space has been fully upgraded with integrated appliances, sleek cabinetry, and generous worktop space, making it as practical as it is stylish.