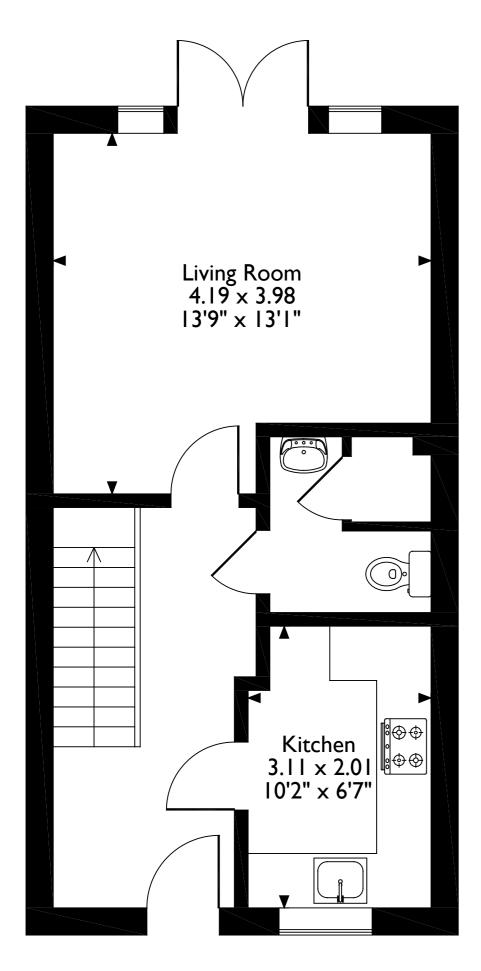

Upon entering the property, you're greeted by a bright and spacious hallway, showcasing the brand-new high-end flooring that runs seamlessly throughout the ground floor. To the front of the home, a generously proportioned lounge offers the perfect setting for relaxation and entertaining, with ample space for a variety of furniture layouts and flooded with natural light from the large front-facing double French door. From here, direct access to the rear garden creates an excellent indoor-outdoor flow.

# THE PROPERTY

To the rear, lies the stunning contemporary kitchen – a true chef's dream. This space has been fully upgraded with integrated appliances, sleek cabinetry, and generous worktop space, making it as practical as it is stylish.

A modern downstairs WC completes the ground floor and offers flexible potential – the space has been cleverly designed to allow for a future upgrade into a full downstairs shower room, adding further functionality for growing families or those with mobility needs.