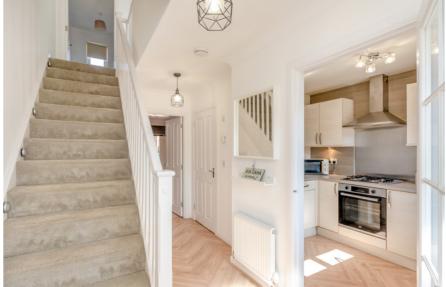

Upon entering the property, you're greeted by a bright and spacious hallway, showcasing the brand-new high-end flooring that runs seamlessly throughout the ground floor. To the front of the home, a generously proportioned lounge offers the perfect setting for relaxation and entertaining, with ample space for a variety of furniture layouts and flooded with natural light from the large front-facing double French door. From here, direct access to the rear garden creates an excellent indoor-outdoor flow.

# THE PROPERTY

To the rear, lies the stunning contemporary kitchen – a true chef's dream. This space has been fully upgraded with integrated appliances, sleek cabinetry, and generous worktop space, making it as practical as it is stylish.