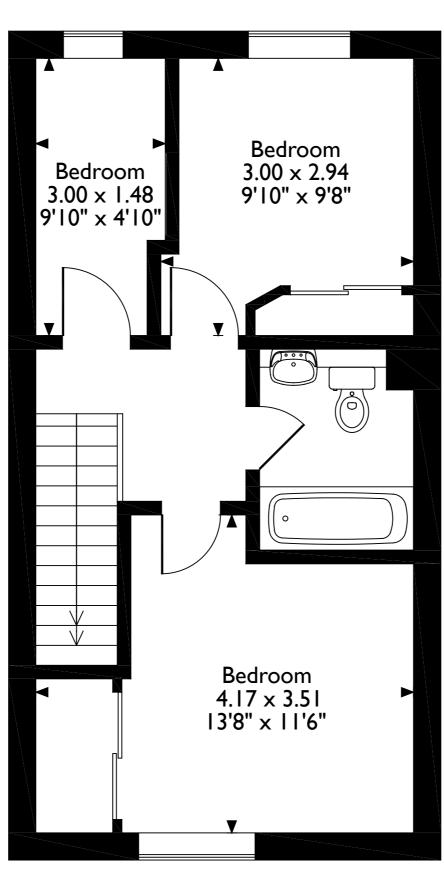

# THE PROPERTY

Upstairs, the property continues to impress with three sizeable bedrooms, all finished with plush new carpets/flooring and fresh neutral décor. The two double bedroom benefits from built-in storage, and all bedrooms offer ample floor space for wardrobes and furnishings. The accommodation is completed by a well-appointed family bathroom, featuring a contemporary three-piece suite with shower over bath, quality tiling, and modern finishes.