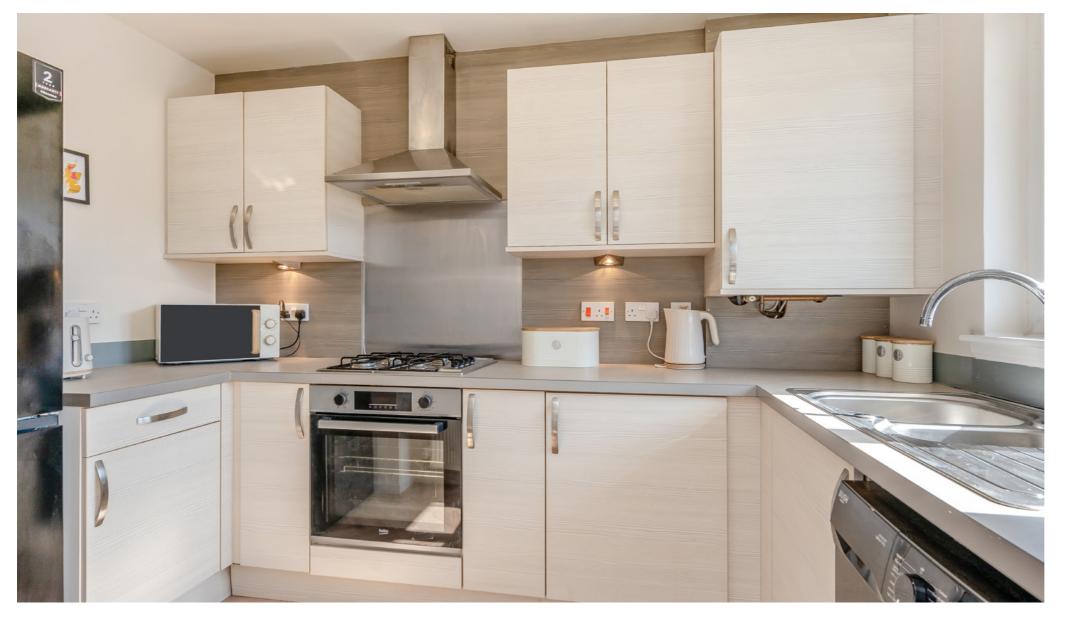

# THE PROPERTY

To the rear, lies the stunning contemporary kitchen – a true chef's dream. This space has been fully upgraded with integrated appliances, sleek cabinetry, and generous worktop space, making it as practical as it is stylish.