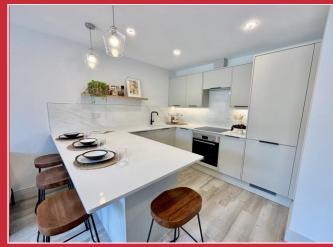

# **Key Features**

- TWO DOUBLE BEDROOM GROUND FLOOR FLAT
- OPEN PLAN LOUNGE/DINING/KITCHEN AREA WITH BUILT IN APPLIANCES
- HIGH SPECIFICATION BATHROOM WITH PORCELANOSA TILES
- LUXURY FLOORING THROUGHOUT
- AIR SOURCE HEAT PUMP FOR HOT WATER

detail to this latest development.

Apartment 2 is a two double bedroom ground floor flat with an open plan lounge/dining/kitchen area and a private patio, combining sleek modern design, spacious open plan interiors and high-spec luxury fittings. The end result is an impressive and inspirational home that's equally welcoming and comfortable.