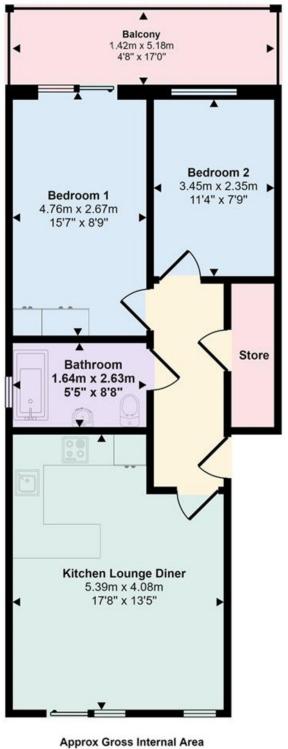

56 sq m / 600 sq ft

All rooms have been measured with an electronic laser and are approximate measurements only. To comply with the Consumer Protection from Unfair Trading Regulations 2008, we clarify that none of the services to the above property have been tested by ourselves, and we cannot guarantee that the installations described in the details are in perfect working order. Wilson Thomas for themselves, and for the vendors or lessors, produce these brochures in good faith, and are a guideline only. They do not constitute any part of a contract and are correct to the best of our knowledge at the time of going to press.