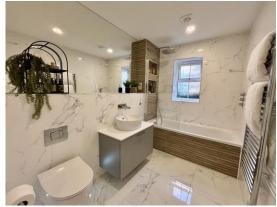

# **Key Features**

- TWO DOUBLE BEDROOM GROUND FLOOR FLAT
- OPEN PLAN LOUNGE/DINING/KITCHEN AREA WITH BUILT IN APPLIANCES
- HIGH SPECIFICATION BATHROOM WITH PORCELANOSA TILES
- LUXURY FLOORING THROUGHOUT
- AIR SOURCE HEAT PUMP FOR HOT WATER