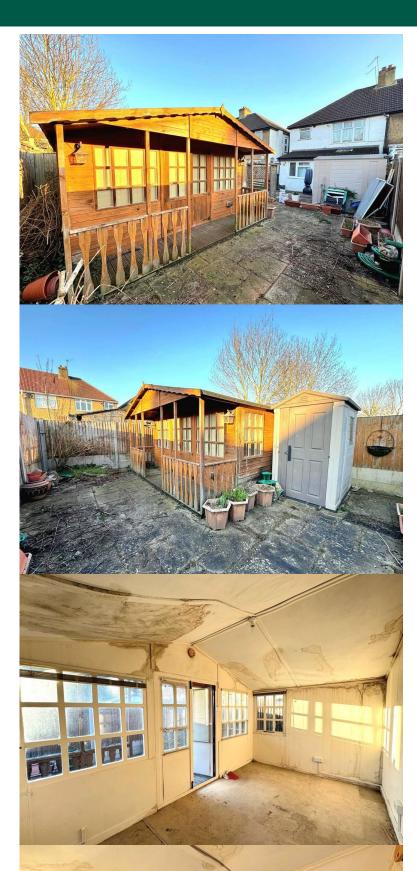

HINTON residential

**Toorack Road** 

Harrow HA3 5HU

Asking Price Of £250,000

EPC Rating '23'

The loft area is demised to the property, there is potential for conversion into the loft, a purchaser would be required to seek