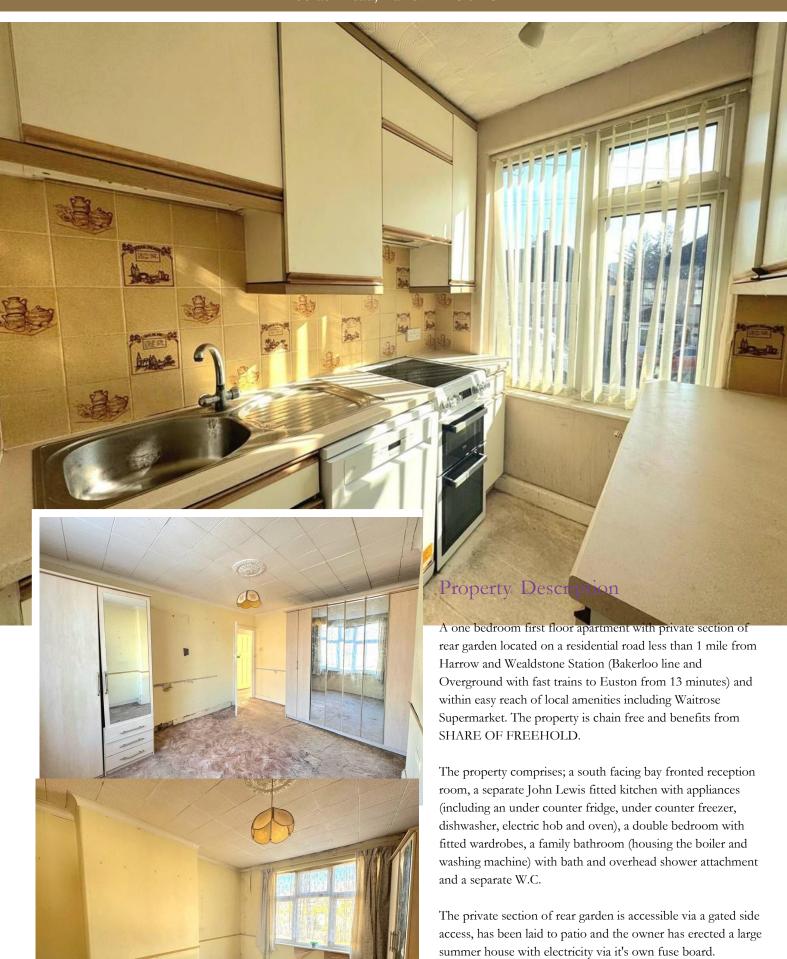

HINTON residential

**Toorack Road** 

Harrow HA3 5HU

Asking Price Of £250,000

EPC Rating '23'

The loft area is demised to the property, there is potential for conversion into the loft, a purchaser would be required to seek