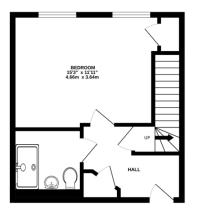

The property features an inviting entrance hallway with convenient storage cupboard, a spacious double bedroom and a sleek shower room complete this well-presented home, stairs lea you into a bright and airy open-plan lounge, kitchen, and dining area. The modern fitted kitchen is designed for contemporary living, while a private balcony offers a peaceful outdoor retreat. This well-presented home is finished with neutral décor, enhancing the sense of space and light.

Chain Free
Long lease with 121 years remaining
Annual Service charge - £1,452
No ground rent
Local Authority - Harrow Council
Council tax - Band D

2ND FLOOR 335 sq.ft. (31.1 sq.m.) approx. 3RD FLOOR 276 sq.ft. (25.7 sq.m.) approx.