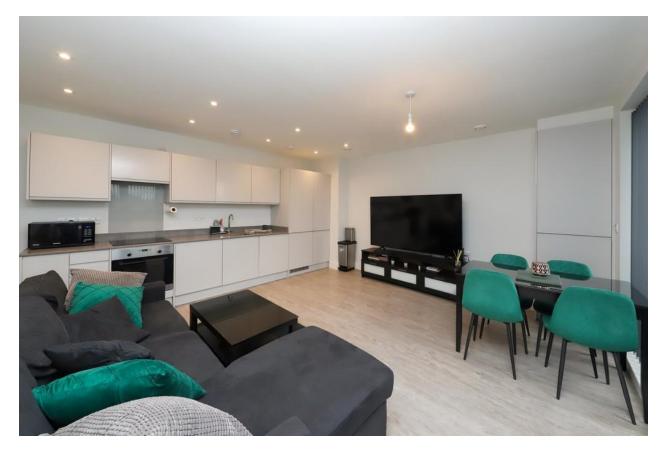

The property features an inviting entrance hallway with convenient storage cupboard, a spacious double bedroom and a sleek shower room complete this well-presented home, stairs lea you into a bright and airy open-plan lounge, kitchen, and dining area. The modern fitted kitchen is designed for contemporary living, while a private balcony offers a peaceful outdoor retreat. This well-presented home is finished with neutral décor, enhancing the sense of space and light.