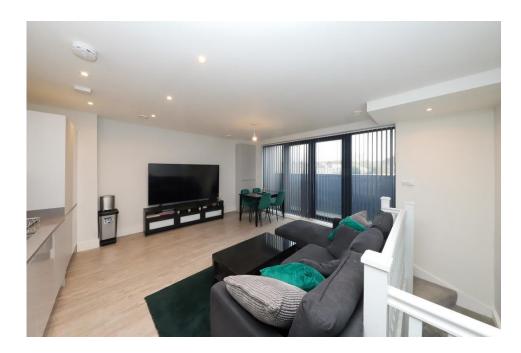

The property features an inviting entrance hallway with convenient storage cupboard, a spacious double bedroom and a sleek shower room complete this well-presented home, stairs lea you into a bright and airy open-plan lounge, kitchen, and dining area. The modern fitted kitchen is designed for contemporary living, while a private balcony offers a peaceful outdoor retreat. This well-presented home is finished with neutral décor, enhancing the sense of space and light.