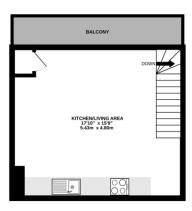

The property features an inviting entrance hallway with convenient storage cupboard, a spacious double bedroom and a sleek shower room complete this well-presented home, stairs lea you into a bright and airy open-plan lounge, kitchen, and dining area. The modern fitted kitchen is designed for contemporary living, while a private balcony offers a peaceful outdoor retreat. This well-presented home is finished with neutral décor, enhancing the sense of space and light.

Chain Free
Long lease with 121 years remaining
Annual Service charge - £1,452
No ground rent
Local Authority - Harrow Council
Council tax - Band D

2ND FLOOR 335 sq.ft. (31.1 sq.m.) approx. 3RD FLOOR 276 sq.ft. (25.7 sq.m.) approx.