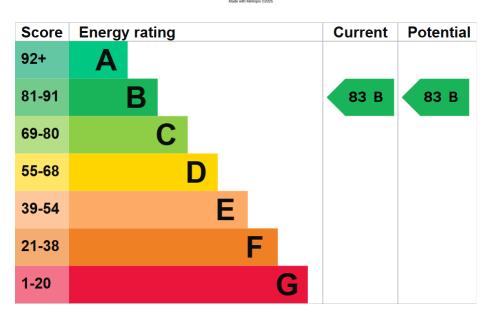

Chain Free
Long lease with 121 years remaining
Annual Service charge - £1,452
No ground rent
Local Authority - Harrow Council
Council tax - Band D

2ND FLOOR 335 sq.ft. (31.1 sq.m.) approx. 3RD FLOOR 276 sq.ft. (25.7 sq.m.) approx.