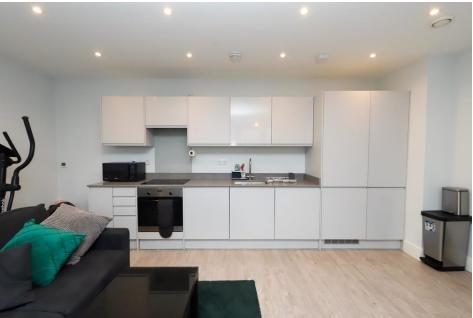

The property features an inviting entrance hallway with convenient storage cupboard, a spacious double bedroom and a sleek shower room complete this well-presented home, stairs lea you into a bright and airy open-plan lounge, kitchen, and dining area. The modern fitted kitchen is designed for contemporary living, while a private balcony offers a peaceful outdoor retreat. This well-presented home is finished with neutral décor, enhancing the sense of space and light.