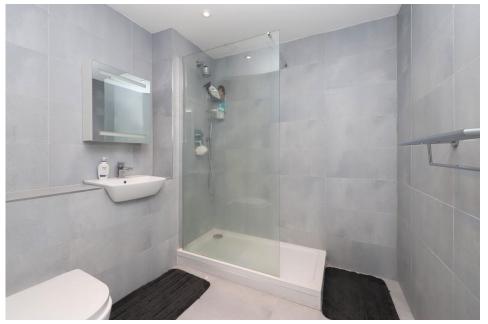

The property features an inviting entrance hallway with convenient storage cupboard, a spacious double bedroom and a sleek shower room complete this well-presented home, stairs lea you into a bright and airy open-plan lounge, kitchen, and dining area. The modern fitted kitchen is designed for contemporary living, while a private balcony offers a peaceful outdoor retreat. This well-presented home is finished with neutral décor, enhancing the sense of space and light.