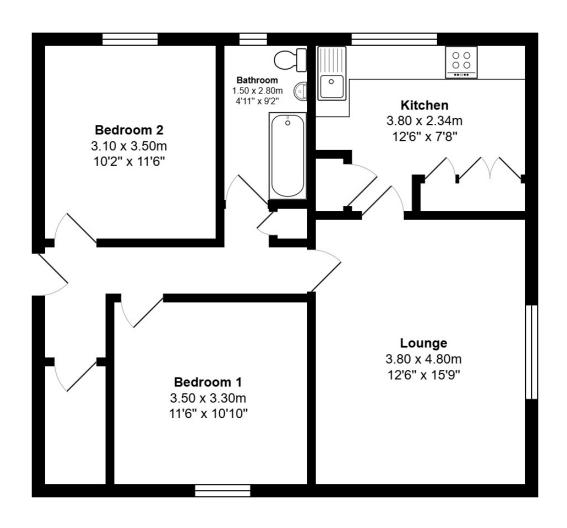

### FLOOR PLAN, DIMENSIONS & MAP

Approximate Dimensions (Taken from the widest point)

Gross internal floor area (m<sup>2</sup>): 69m<sup>2</sup> | EPC Rating: C