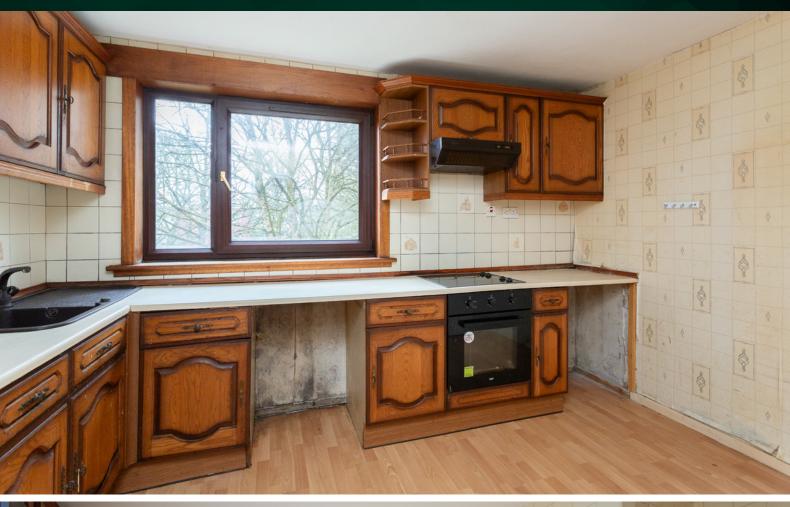

## THE KITCHEN

Recent external insulation, installed by the local authority, has improved the property's energy efficiency. Space heating is provided via a community system, with radiators fitted with individually controlled thermostatic valves throughout the main rooms. The heating unit is neatly housed within the hall store.