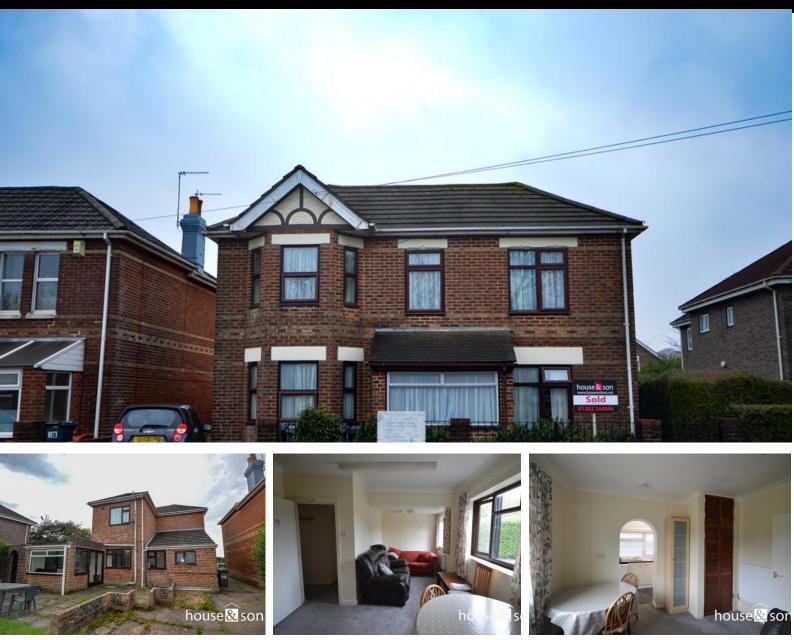

## 208 Wallisdown Road, Wallisdown, Bournemouth, Dorset, BH10 4HZ

5 Bedrooms

## **Description:**

A SPACIOUS, neat & tidy 5 DOUBLE BEDROOM detached STUDENT HOUSE, offered FULLY FURNISHED, with 2 RECEPTION ROOMS. \*\*\*REDUCED 9.5 MONTH TENANCY, saving rent overall for the academic year\*\*\* The property benefits from WASH BASINS IN EACH BEDROOM, gas central heating, OPEN PLAN KITCHEN/LOUNGE, double glazed throughout & GARAGE. Kitchen has electric cooker, fridge/freezer, with an additional freezer. UTILITY AREA with washing machine & TUMBLE DRYER. Ground floor bathroom with NEW BATH, overhead mixer shower, wash hand basin & WC. First floor shower room with shower cubicle, with overhead mixer shower, wash hand basin & WC. PRIVATE REAR GARDEN. \*\*\*0.4 miles to University\*\*\* Fully Managed. 9.5 MONTH TENANCY. Council Tax Band D.