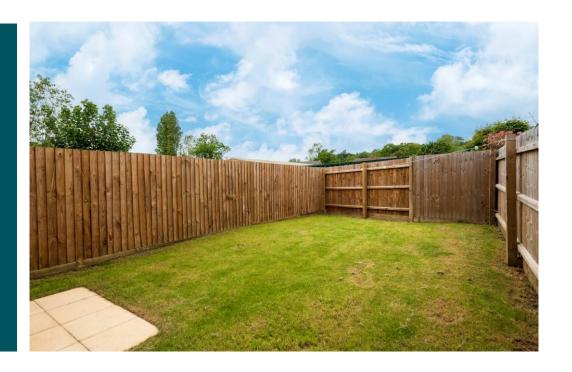

and the third bedroom a single room.

from a patio area adjacent to the latest Ofsted report.

There is also a single garage and off- lpswich for onward travel, and the

where French doors open to the patio shower cubicle, w/c, handbasin and located in Melton, Woodbridge, will be required to secure the adjacent to the river Deben. property, for further details please completes the ground floor with hand bedroom is a good-sized double room. Woodbridge is a charming and thriving contact the office direct. Suffolk market town with a bustling Ascending to the first floor, the well- The family bathroom completes the town centre featuring a range of appointed kitchen / dining room internal accommodation and is independent stores and popular the Landlord's Letting Agent, Nicholas