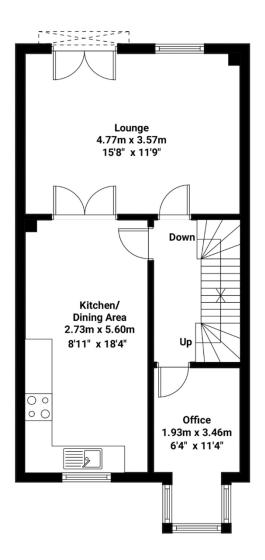

## **Property**

The entrance hallway provides integral the front. access to the garage, and also leads to Ascending to the second floor, the road parking for one car. the utility room (providing space and master bedroom enjoys the use of the Situation plumbing for a washing machine) en-suite shower room, comprised of a The Deben Meadows development is A holding deposit of one week's rent and rear garden. The cloakroom heated towel rail. The second basin and w/c.

benefits from a range of shaker style comprised of a bath, separate shower eateries. base and wall units with space for cubicle, handbasin set and w/c. fridge/freezer, cooker and dishwasher. Outside The living room enjoys views over the The enclosed rear garden benefits High School was rated 'good' at the Please see separate details on the

and the third bedroom a single room.

from a patio area adjacent to the latest Ofsted report.

There is also a single garage and off- lpswich for onward travel, and the

where French doors open to the patio shower cubicle, w/c, handbasin and located in Melton, Woodbridge, will be required to secure the adjacent to the river Deben. property, for further details please completes the ground floor with hand bedroom is a good-sized double room. Woodbridge is a charming and thriving contact the office direct. Suffolk market town with a bustling Ascending to the first floor, the well- The family bathroom completes the town centre featuring a range of appointed kitchen / dining room internal accommodation and is independent stores and popular the Landlord's Letting Agent, Nicholas

> There are a number of local primary info@nicholaspercival.co.uk. schools within Woodbridge and the Agents Notes

rear garden and a study is located to French doors leading from utility room. Woodbridge train station connects to town is easily accessed from the A12.

NICHOLAS PERCIVAL

TOTAL APPROXIMATE FLOOR AREA: 1385.7 sq ft (128.74 sq mt)