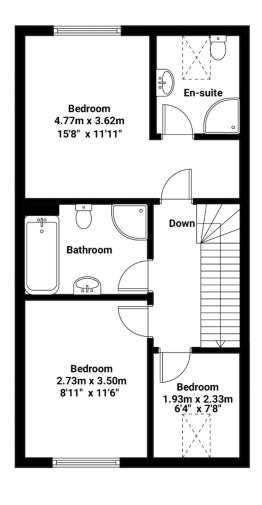

## **Property**

The entrance hallway provides integral the front. access to the garage, and also leads to Ascending to the second floor, the road parking for one car. the utility room (providing space and master bedroom enjoys the use of the Situation plumbing for a washing machine) en-suite shower room, comprised of a The Deben Meadows development is A holding deposit of one week's rent and rear garden. The cloakroom heated towel rail. The second basin and w/c.

benefits from a range of shaker style comprised of a bath, separate shower eateries. base and wall units with space for cubicle, handbasin set and w/c. fridge/freezer, cooker and dishwasher. Outside The living room enjoys views over the The enclosed rear garden benefits High School was rated 'good' at the Please see separate details on the

and the third bedroom a single room.

from a patio area adjacent to the latest Ofsted report.

There is also a single garage and off- lpswich for onward travel, and the

where French doors open to the patio shower cubicle, w/c, handbasin and located in Melton, Woodbridge, will be required to secure the adjacent to the river Deben. property, for further details please completes the ground floor with hand bedroom is a good-sized double room. Woodbridge is a charming and thriving contact the office direct. Suffolk market town with a bustling Ascending to the first floor, the well- The family bathroom completes the town centre featuring a range of appointed kitchen / dining room internal accommodation and is independent stores and popular the Landlord's Letting Agent, Nicholas

> There are a number of local primary info@nicholaspercival.co.uk. schools within Woodbridge and the Agents Notes

rear garden and a study is located to French doors leading from utility room. Woodbridge train station connects to town is easily accessed from the A12.

NICHOLAS PERCIVAL

TOTAL APPROXIMATE FLOOR AREA: 1385.7 sq ft (128.74 sq mt)