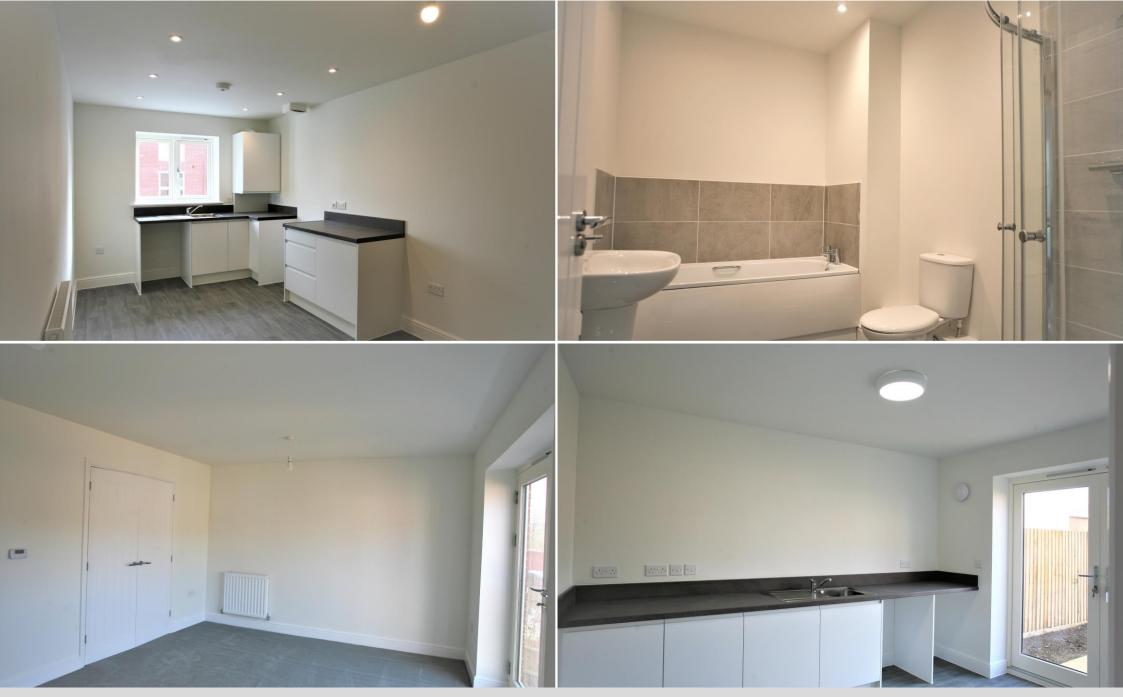

## **Property**

The entrance hallway provides integral the front. access to the garage, and also leads to Ascending to the second floor, the road parking for one car. the utility room (providing space and master bedroom enjoys the use of the Situation plumbing for a washing machine) en-suite shower room, comprised of a The Deben Meadows development is A holding deposit of one week's rent and rear garden. The cloakroom heated towel rail. The second basin and w/c.

benefits from a range of shaker style comprised of a bath, separate shower eateries. base and wall units with space for cubicle, handbasin set and w/c. fridge/freezer, cooker and dishwasher. Outside The living room enjoys views over the The enclosed rear garden benefits High School was rated 'good' at the Please see separate details on the

and the third bedroom a single room.

from a patio area adjacent to the latest Ofsted report.

There is also a single garage and off- lpswich for onward travel, and the

where French doors open to the patio shower cubicle, w/c, handbasin and located in Melton, Woodbridge, will be required to secure the adjacent to the river Deben. property, for further details please completes the ground floor with hand bedroom is a good-sized double room. Woodbridge is a charming and thriving contact the office direct. Suffolk market town with a bustling Ascending to the first floor, the well- The family bathroom completes the town centre featuring a range of appointed kitchen / dining room internal accommodation and is independent stores and popular the Landlord's Letting Agent, Nicholas