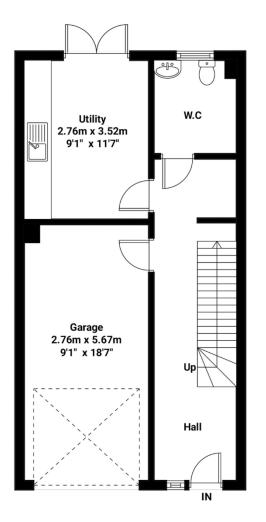

m completes the town centre featuring a range of appointed kitchen / dining room internal accommodation and is independent stores and popular the Landlord's Letting Agent, Nicholas

> There are a number of local primary info@nicholaspercival.co.uk. schools within Woodbridge and the Agents Notes

rear garden and a study is located to French doors leading from utility room. Woodbridge train station connects to town is easily accessed from the A12.

# No Tenant Fees Applicable

### Viewings

Strictly by prior appointment through Percival, on 01206 563222 or email

affordable rent scheme.



NICHOLAS PERCIVAL

No details contact us before viewing the property. No details contained within this brochure should be relied upon when entering into any contract. NICHOLAS PERCIVAL

NICHOLAS PERCIVAL







TOTAL APPROXIMATE FLOOR AREA: 1385.7 sq ft (128.74 sq mt)