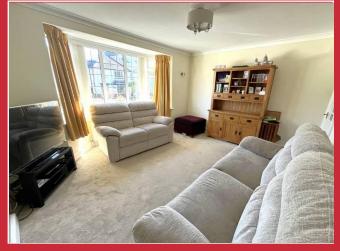

#### The Property

A side porch leads through to the entrance hallway serviced by a ground floor cloakroom, and a door leads off to the front cosy lounge. To the rear there is an impressive stylish modern fitted open plan kitchen/dining room with soft close units and integrated appliances, and from here is access into the conservatory.