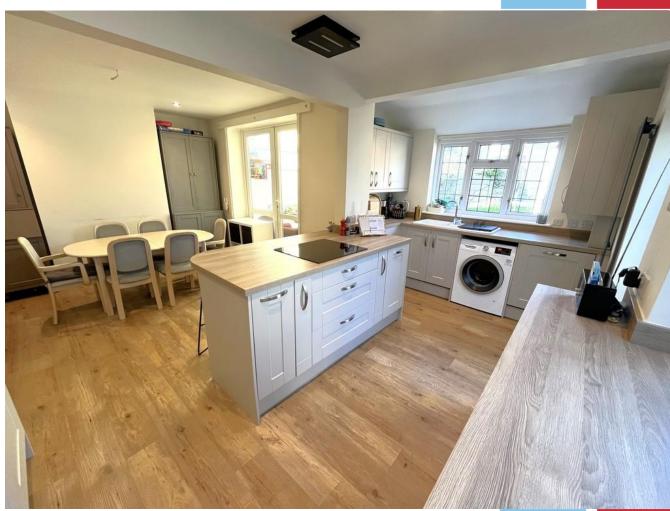

#### The Property

A side porch leads through to the entrance hallway serviced by a ground floor cloakroom, and a door leads off to the front cosy lounge. To the rear there is an impressive stylish modern fitted open plan kitchen/dining room with soft close units and integrated appliances, and from here is access into the conservatory.