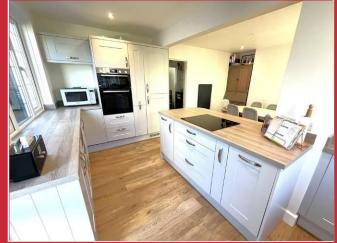

### **Key Features**

- CHARACTER DETACHED FAMILY HOME
- ENTRANCE HALLWAY & GROUND FLOOR CLOAKROOM
- LOUNGE & CONSERVATORY
- SUPERB OPEN PLAN KITCHEN/DINING ROOM WITH INTEGRATED APPLIANCES
- THREE GOOD SIZE BEDROOMS

#### The Property

A side porch leads through to the entrance hallway serviced by a ground floor cloakroom, and a door leads off to the front cosy lounge. To the rear there is an impressive stylish modern fitted open plan kitchen/dining room with soft close units and integrated appliances, and from here is access into the conservatory.