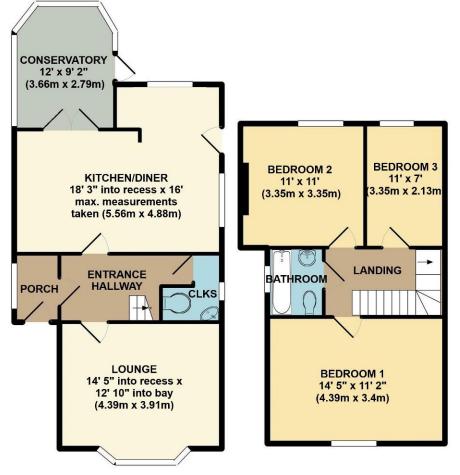

#### The Property

A side porch leads through to the entrance hallway serviced by a ground floor cloakroom, and a door leads off to the front cosy lounge. To the rear there is an impressive stylish modern fitted open plan kitchen/dining room with soft close units and integrated appliances, and from here is access into the conservatory.

On the first floor there are three good size bedrooms and a modern fitted contemporary bathroom suite completes the accommodation. To the front of the property is a spacious tarmacadam driveway providing off road parking, with side access via a wooden gate leading into the sunny aspect westerly facing rear garden with a patio area.