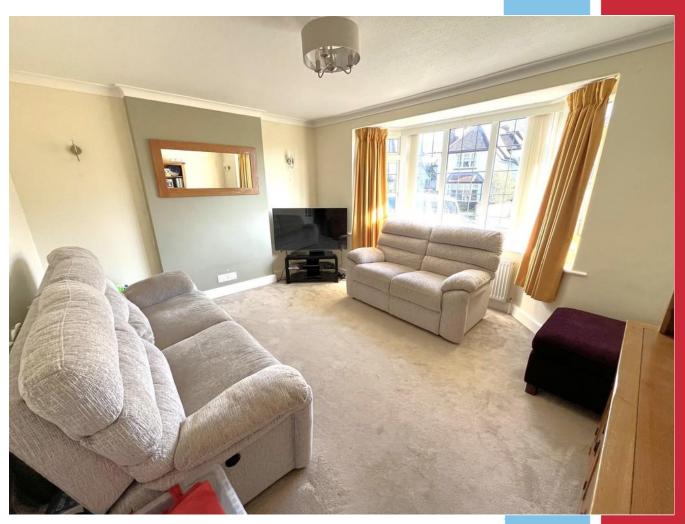

#### The Property

A side porch leads through to the entrance hallway serviced by a ground floor cloakroom, and a door leads off to the front cosy lounge. To the rear there is an impressive stylish modern fitted open plan kitchen/dining room with soft close units and integrated appliances, and from here is access into the conservatory.