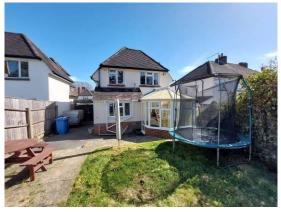

#### The Property

A side porch leads through to the entrance hallway serviced by a ground floor cloakroom, and a door leads off to the front cosy lounge. To the rear there is an impressive stylish modern fitted open plan kitchen/dining room with soft close units and integrated appliances, and from here is access into the conservatory.

On the first floor there are three good size bedrooms and a modern fitted contemporary bathroom suite completes the accommodation. To the front of the property is a spacious tarmacadam driveway providing off road parking, with side access via a wooden gate leading into the sunny aspect westerly facing rear garden with a patio area.

The property lies within a small cul-de-sac and is set within the popular Courthill and Baden Powell school catchments. Ashley Cross with its fashionable bars, restaurants and main line London railway station is only a short drive away.