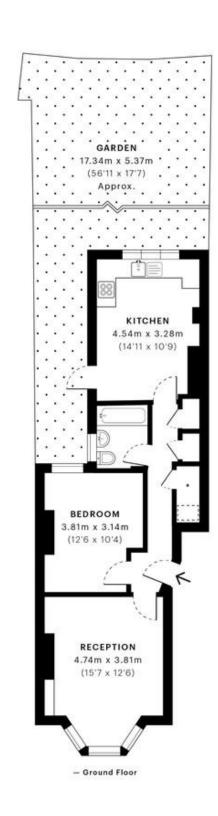

Tubbs Road, London NW10 £375,000 Leasehold

Welcome to Tubbs Road, this beautiful one bedroom garden apartment for sale.

Offered in excellent condition following a recent renovation, this charming home features a bright and spacious reception roo m with a bay window, a generous double bedroom, a stylish three-piece family bathroom, and a modern, fully fitted eat-in kitchen.

From the kitchen, there is direct access to a wonderful 35ft (approx.) southwest-facing garden, perfect for entertaining and outdoor relaxation

- Ground floor apartment
- Double bedroom
- Amazing 35ft south west garden
- Chain free
- Leasehold

## Tubbs Road, NW10

CAPTURE DATE 14/06/2021 LASER SCAN POINTS 3,657,563

**GROSS INTERNAL AREA** 

53.83 sqm / 579.42 sqft

NET INTERNAL AREA (N/A)
Excludes wills and external features
Includes westrooms, restricted head height
50.19 sqm / 540.24 sqft