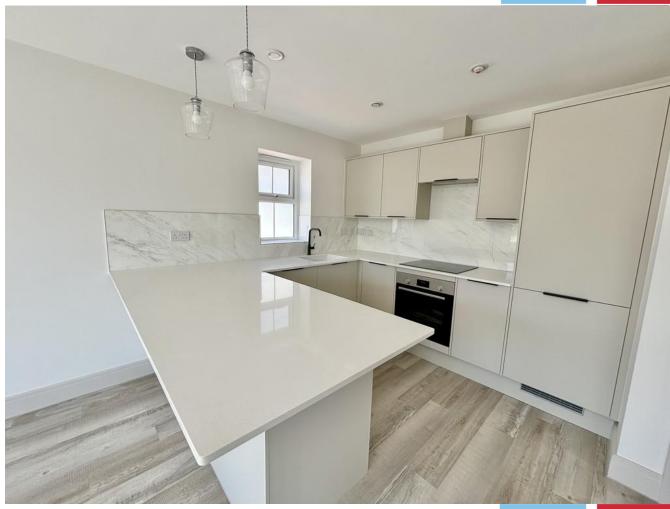

# **Key Features**

- BRAND NEW TWO BEDROOM FIRST FLOOR FLAT
- OPEN PLAN LOUNGE/DINING/KITCHEN AREA WITH INTEGRATED APPLIANCES
- HIGH SPECIFICATION BATHROOM WITH PORCELANOSA WALL AND FLOOR TILES
- LUXURY FLOORING THROUGHOUT

Apartment 4 comprises an open plan lounge/dining/kitchen area, two double bedrooms and a well appointed bathroom combining sleek modern design, spacious open plan interior and high-specification luxury fittings. The end result is an impressive and inspirational home that is equally welcoming and comfortable.