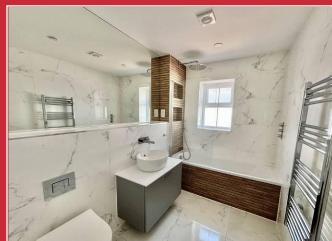

# **Key Features**

- BRAND NEW TWO BEDROOM FIRST FLOOR FLAT
- OPEN PLAN LOUNGE/DINING/KITCHEN AREA WITH INTEGRATED APPLIANCES
- HIGH SPECIFICATION BATHROOM WITH PORCELANOSA WALL AND FLOOR TILES
- LUXURY FLOORING THROUGHOUT

Apartment 4 comprises an open plan lounge/dining/kitchen area, two double bedrooms and a well appointed bathroom combining sleek modern design, spacious open plan interior and high-specification luxury fittings. The end result is an impressive and inspirational home that is equally welcoming and comfortable.