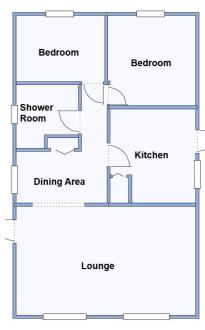

## 67 Gladelands Park, Ferndown, Dorset. BH22 9BW

This drawing has been prepared for diagrammatic purpose only. Not to scale

### 2 Bedroom Park Home approx 36' x 20'

#### Accommodation & approximate room dimensions:

- Omar 'Colorado' Park Home circa 1975
- Entrance Hall
- Kitchen: approx 11'5" x 8'3". Range of base and wall cupboards. High level double oven. Electric hob & cooker hood. Space for dishwasher, washing machine & fridge/freezer. Cupboard housing combination gas boiler.
- Lounge: approx 22'4" x 10'8" max. Feature fireplace with illuminated display shelving. Bay window & double doors to garden..
- Bedroom 1: approx 11' x 9'5" Plus built-in wardrobes.
- Bedroom 2: approx 7'2" x 6'9" Plus fitted mirror fronted wardrobe.
- Shower Room: Walk in shower cubicle. Vanity wash basin & WC. Sky light window.
- Gas Central Heating & PVCu Double-Glazing
- On Site Parking for 1 car
- Secluded Garden with lawn & patio. Metal Shed
- Age Restriction 50+ No Pets
- Well maintained Residential Park close to major supermarkets, local amenities & bus services.