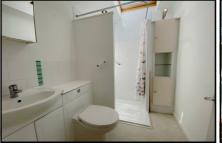

#### Accommodation & approximate room dimensions:

- Omar 'Colorado' Park Home circa 1975
- Entrance Hall
- Kitchen: approx 11'5" x 8'3". Range of base and wall cupboards. High level double oven. Electric hob & cooker hood. Space for dishwasher, washing machine & fridge/freezer. Cupboard housing combination gas boiler.
- Lounge: approx 22'4" x 10'8" max. Feature fireplace with illuminated display shelving. Bay window & double doors to garden..
- Bedroom 1: approx 11' x 9'5" Plus built-in wardrobes.
- Bedroom 2: approx 7'2" x 6'9" Plus fitted mirror fronted wardrobe.
- Shower Room: Walk in shower cubicle. Vanity wash basin & WC. Sky light window.
- Gas Central Heating & PVCu Double-Glazing
- On Site Parking for 1 car
- Secluded Garden with lawn & patio. Metal Shed
- Age Restriction 50+ No Pets
- Well maintained Residential Park close to major supermarkets, local amenities & bus services.