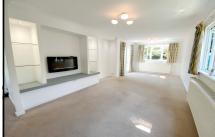

#### Accommodation & approximate room dimensions:

- Omar 'Colorado' Park Home circa 1975
- Entrance Hall
- Kitchen: approx 11'5" x 8'3". Range of base and wall cupboards. High level double oven. Electric hob & cooker hood. Space for dishwasher, washing machine & fridge/freezer. Cupboard housing combination gas boiler.
- Lounge: approx 22'4" x 10'8" max. Feature fireplace with illuminated display shelving. Bay window & double doors to garden..
- Bedroom 1: approx 11' x 9'5" Plus built-in wardrobes.
- Bedroom 2: approx 7'2" x 6'9" Plus fitted mirror fronted wardrobe.
- Shower Room: Walk in shower cubicle. Vanity wash basin & WC. Sky light window.
- Gas Central Heating & PVCu Double-Glazing
- On Site Parking for 1 car
- Secluded Garden with lawn & patio. Metal Shed
- Age Restriction 50+ No Pets
- Well maintained Residential Park close to major supermarkets, local amenities & bus services.