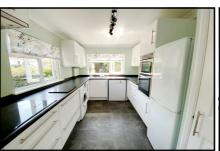

#### Accommodation & approximate room dimensions:

- Omar 'Colorado' Park Home circa 1975
- Entrance Hall
- Kitchen: approx 11'5" x 8'3". Range of base and wall cupboards. High level double oven. Electric hob & cooker hood. Space for dishwasher, washing machine & fridge/freezer. Cupboard housing combination gas boiler.
- Lounge: approx 22'4" x 10'8" max. Feature fireplace with illuminated display shelving. Bay window & double doors to garden..
- Bedroom 1: approx 11' x 9'5" Plus built-in wardrobes.
- Bedroom 2: approx 7'2" x 6'9" Plus fitted mirror fronted wardrobe.
- Shower Room: Walk in shower cubicle. Vanity wash basin & WC. Sky light window.
- Gas Central Heating & PVCu Double-Glazing
- On Site Parking for 1 car
- Secluded Garden with lawn & patio. Metal Shed
- Age Restriction 50+ No Pets
- Well maintained Residential Park close to major supermarkets, local amenities & bus services.