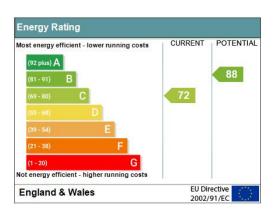

**COUNCIL TAX BAND: D** 

FLOOR AREA APPROX: 657 SQ FT

**VIEWING: STRICTLY BY APPOINTMENT** 