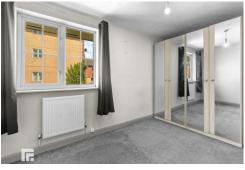

## MASTER BEDROOM

8' 8" x 12' 1" (2.65m x 3.70m)

Carpet to floor. Double glazed uPVC window to front aspect. Fitted wardrobes with sliding doors. Pendant light fitting. Power points. Radiator.

**TENURE: FREEHOLD** 