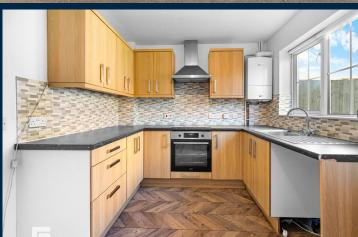

# **KITCHEN**

12'9" x 11'7" (3.89m x 3.54m)

Laminate flooring. Fitted kitchen with a range of wall, base and drawer units with worktops over incorporating stainless steel sink and drainer with hot and cold tap over and electric hob with extractor over and oven beneath. Tiled splashback. Space and plumbing for washing machine and free standing fridge/freezer. Power points. Breakfast bar. Radiator. Pendant light fitting. Double glazed uPVC window to rear aspect. Double glazed uPVC door leading to rear garden.