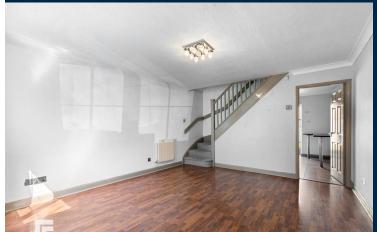

# **ENTRANCE PORCH**

Entered via front door leading from driveway. Carpet to floor. Radiator. Pendant light fitting. Door to lounge.

### LOUNGE

12'9" x 14' 10" (3.89m x 4.53m)

Laminate flooring. Double glazed uPVC to front aspect. Pendant light fitting. Two radiators. Power points. TV and telephone point. Door to kitchen. Stairs rising to first floor.