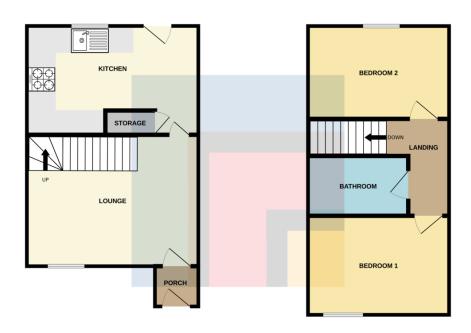

# **ENTRANCE PORCH**

Entered via front door leading from driveway. Carpet to floor. Radiator. Pendant light fitting. Door to lounge.

### LOUNGE

12'9" x 14' 10" (3.89m x 4.53m)

Laminate flooring. Double glazed uPVC to front aspect. Pendant light fitting. Two radiators. Power points. TV and telephone point. Door to kitchen. Stairs rising to first floor.

# **KITCHEN**

12'9" x 11'7" (3.89m x 3.54m)

Laminate flooring. Fitted kitchen with a range of wall, base and drawer units with worktops over incorporating stainless steel sink and drainer with hot and cold tap over and electric hob with extractor over and oven beneath. Tiled splashback. Space and plumbing for washing machine and free standing fridge/freezer. Power points. Breakfast bar. Radiator. Pendant light fitting. Double glazed uPVC window to rear aspect. Double glazed uPVC door leading to rear garden.

## **FIRST FLOOR**

Carpet to stairs. Power points. Pendant light fitting. Doors to two bedrooms and bathroom. Access to insulated and boarded loft space with fitted ladder.

## MASTER BEDROOM

8' 8" x 12' 1" (2.65m x 3.70m)

Carpet to floor. Double glazed uPVC window to front aspect. Fitted wardrobes with sliding doors. Pendant light fitting. Power points. Radiator.

**TENURE: FREEHOLD** 

# **BEDROOM TWO**

8'7" x 12' 4" (2.63m x 3.76m)

Carpet to floor. Double glazed uPVC window to rear aspect. Power points. Radiator.

# **BATHROOM**

9' 2" x 5' 6" (2.80m x 1.70m)

Carpet tiles to floor. Partially tiled walls. White three-piece-suite comprising WC, pedestal wash hand basin with hot and cold tap over and panelled bath with hot and cold tap over and mains powered shower attachment above. Pendant light fitting. Shaver point. Storage cupboard with shelving. Extractor.

# KESTELL DRIVE, GRANGETOWN, CARDIFF CF11 7BF

GROUND FLOOR 1ST FLOOR