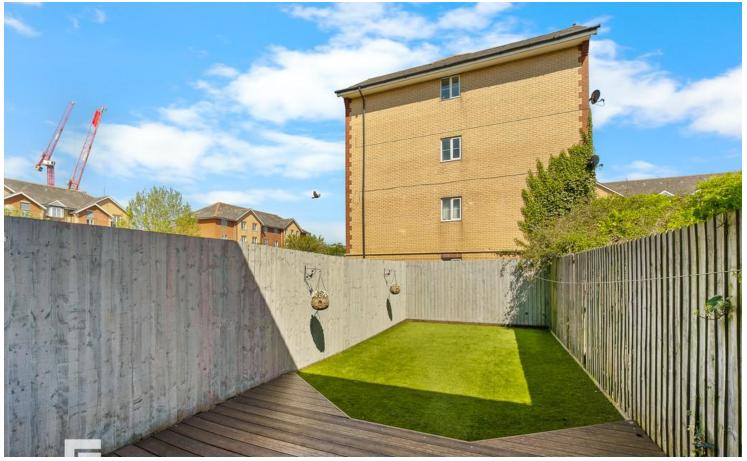

### **OUTSIDE**

Front - Driveway with space for one vehicle. Pathway leading to front door.

Rear - Laid to decking. Artificial grass. Fence border. Electric power points. Outside tap.