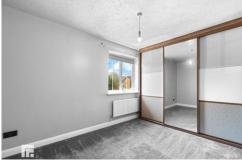

## MASTER BEDROOM

8' 8" x 12' 1" (2.65m x 3.70m)

Carpet to floor. Double glazed uPVC window to front aspect. Fitted wardrobes with sliding doors. Pendant light fitting. Power points. Radiator.

**TENURE: FREEHOLD** 