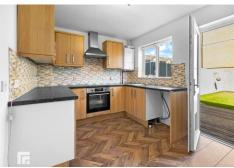

# **KITCHEN**

12'9" x 11'7" (3.89m x 3.54m)

Laminate flooring. Fitted kitchen with a range of wall, base and drawer units with worktops over incorporating stainless steel sink and drainer with hot and cold tap over and electric hob with extractor over and oven beneath. Tiled splashback. Space and plumbing for washing machine and free standing fridge/freezer. Power points. Breakfast bar. Radiator. Pendant light fitting. Double glazed uPVC window to rear aspect. Double glazed uPVC door leading to rear garden.