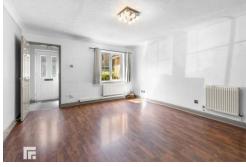

### LOUNGE

12'9" x 14' 10" (3.89m x 4.53m)

Laminate flooring. Double glazed uPVC to front aspect. Pendant light fitting. Two radiators. Power points. TV and telephone point. Door to kitchen. Stairs rising to first floor.