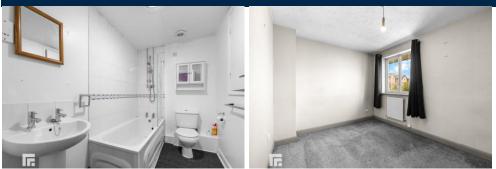

# **BATHROOM**

9' 2" x 5' 6" (2.80m x 1.70m)

Carpet tiles to floor. Partially tiled walls. White three-piece-suite comprising WC, pedestal wash hand basin with hot and cold tap over and panelled bath with hot and cold tap over and mains powered shower attachment above. Pendant light fitting. Shaver point. Storage cupboard with shelving. Extractor.

## MASTER BEDROOM

8' 8" x 12' 1" (2.65m x 3.70m)

Carpet to floor. Double glazed uPVC window to front aspect. Fitted wardrobes with sliding doors. Pendant light fitting. Power points. Radiator.

**TENURE: FREEHOLD** 

# **BEDROOM TWO**

8'7" x 12' 4" (2.63m x 3.76m)

Carpet to floor. Double glazed uPVC window to rear aspect. Power points. Radiator.