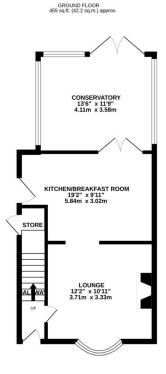

## **FOR SALE**

3 Bed Semi-Detached House in Henley Crescent, Braunstone Town Offers Over £230,000

An ideal starter home for a young family or first time buyer alike. The property has excellent access to amenities including Fosse Shopping Park, the city centre and motorway connections. The accommodation comprises entrance hall, lounge, breakfast kitchen, conservatory, three bedrooms, bathroom, good size rear garden and off road parking.

Agents Note: Whilst every care has been taken to prepare these sales particulars, they are for guidance purposes only. All measurements are approximate are for general guidance purposes only and whilst every care has been taken to ensure their accuracy, they should not be relied upon and potential buyers are advised to recheck the measurements.