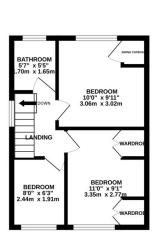

## Phillips George

1ST FLOOR 316 sq.ft. (29.4 sq.m.) approx. Energy Efficiency Rating

Current Potential

Very energy efficient - lower running costs

(92-100) A

(81-91) B

(69-80) C

(55-68) D

Agents Note: Whilst every care has been taken to prepare these sales particulars, they are for guidance purposes only. All measurements are approximate are for general guidance purposes only and whilst every care has been taken to ensure their accuracy, they should not be relied upon and potential buyers are advised to recheck the measurements.