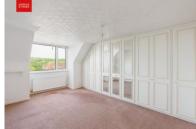

## FIRST FLOOR

**LANDING** Hatch to loft space.

**BEDROOM 1** UPVC double glazed window, two large fitted cupboards, range of fitted wardrobes, radiator.

**BEDROOM 2** Double aspect with two UPVC double glazed windows, radiator.