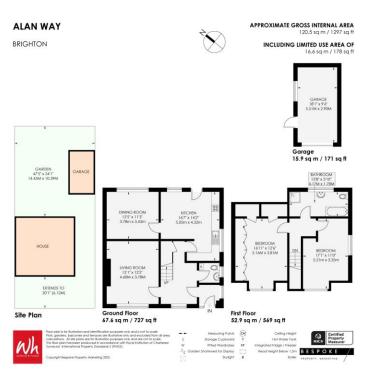

**ENTRANCE HALL** UPVC double glazed window, radiator, understairs cupboard.

**CLOAKROOM** Comprising low level w.c, wash hand basin, radiaitor, UPVC double glazed window.

**KITCHEN/BREAKFAST ROOM** Double aspect and incorporating 1 1/2 bowl sink unit with drainer and mixer tap, adjacent laminate worksurface with cupboards and drawers under, matching eye level wall cupboards, ceramic hob with concealed extractor over, electric oven, appliance space, tiled floor, UPVC double glazed windows and door to garden.

**LIVING ROOM** Electric fire with surround, radiator, UPVC double glazed window.

**DINING ROOM/BEDROOM 3** UPVC double glazed window, radiator.

## FIRST FLOOR

**LANDING** Hatch to loft space.

**BEDROOM 1** UPVC double glazed window, two large fitted cupboards, range of fitted wardrobes, radiator.

**BEDROOM 2** Double aspect with two UPVC double glazed windows, radiator.

**BATHROOM** Comprising panelled bath, separate walk in shower, pedestal wash hand basin, low level w.c, part tiled walls, UPVC double glazed window, radiator.

## OUTSIDE FRONT GARDEN Lawned.

**REAR GARDEN** Patio area, mainly laid to lawn.

GARAGE