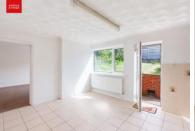

**LIVING ROOM** Electric fire with surround, radiator, UPVC double glazed window.

**DINING ROOM/BEDROOM 3** UPVC double glazed window, radiator.