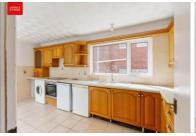

**ENTRANCE HALL** UPVC double glazed window, radiator, understairs cupboard.

**CLOAKROOM** Comprising low level w.c, wash hand basin, radiaitor, UPVC double glazed window.

**KITCHEN/BREAKFAST ROOM** Double aspect and incorporating 1 1/2 bowl sink unit with drainer and mixer tap, adjacent laminate worksurface with cupboards and drawers under, matching eye level wall cupboards, ceramic hob with concealed extractor over, electric oven, appliance space, tiled floor, UPVC double glazed windows and door to garden.