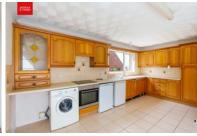

**ENTRANCE HALL** UPVC double glazed window, radiator, understairs cupboard.

**CLOAKROOM** Comprising low level w.c, wash hand basin, radiaitor, UPVC double glazed window.

**KITCHEN/BREAKFAST ROOM** Double aspect and incorporating 1 1/2 bowl sink unit with drainer and mixer tap, adjacent laminate worksurface with cupboards and drawers under, matching eye level wall cupboards, ceramic hob with concealed extractor over, electric oven, appliance space, tiled floor, UPVC double glazed windows and door to garden.