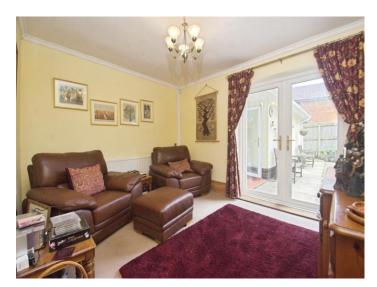

### Lounge

20' 2" x 17' ( 6.15m x 5.18m ) **Dining Room** 

13' x 12' 5" ( 3.96m x 3.78m ) **Kitchen** 

13' 5" x 11' 1" ( 4.09m x 3.38m ) **Utility Room** 