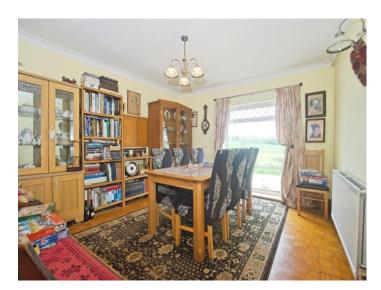

### Lounge

20' 2" x 17' ( 6.15m x 5.18m ) **Dining Room** 

13' x 12' 5" ( 3.96m x 3.78m ) **Kitchen** 

13' 5" x 11' 1" ( 4.09m x 3.38m ) **Utility Room** 