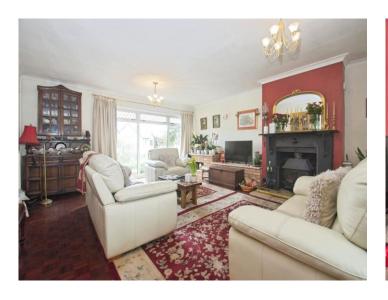

### Lounge

20' 2" x 17' ( 6.15m x 5.18m ) **Dining Room** 

13' x 12' 5" ( 3.96m x 3.78m ) **Kitchen** 

13' 5" x 11' 1" ( 4.09m x 3.38m ) **Utility Room** 