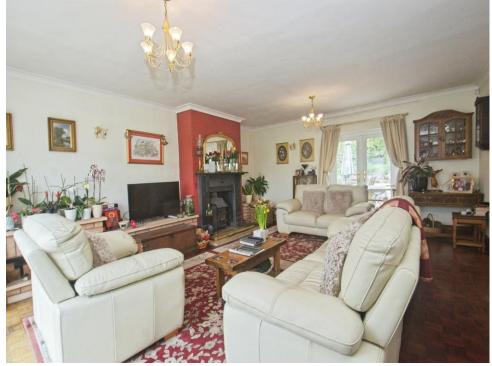

### Lounge

20' 2" x 17' ( 6.15m x 5.18m ) **Dining Room** 

13' x 12' 5" ( 3.96m x 3.78m ) **Kitchen** 

13' 5" x 11' 1" ( 4.09m x 3.38m ) **Utility Room** 