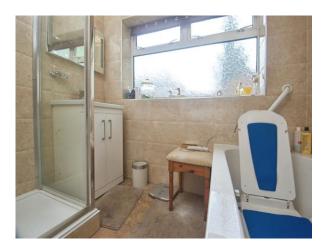

#### Wc

**Family Bathroom** 

**Bedroom Three** 

13' 8" x 10' ( 4.17m x 3.05m ) **Bedroom/Sitting Room** 

 $12' \ 4'' \ x \ 10' \ 4'' \ (3.76m \ x \ 3.15m \ )$  First Floor Landing