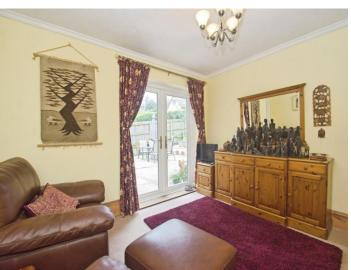

### Lounge

20' 2" x 17' ( 6.15m x 5.18m ) **Dining Room** 

13' x 12' 5" ( 3.96m x 3.78m ) **Kitchen** 

13' 5" x 11' 1" ( 4.09m x 3.38m ) **Utility Room** 