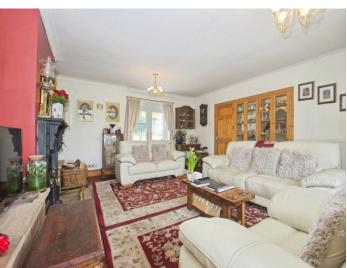

### Lounge

20' 2" x 17' ( 6.15m x 5.18m ) **Dining Room** 

13' x 12' 5" ( 3.96m x 3.78m ) **Kitchen** 

13' 5" x 11' 1" ( 4.09m x 3.38m ) **Utility Room** 