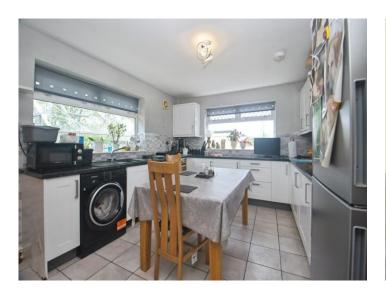

### Lounge

20' 2" x 17' ( 6.15m x 5.18m ) **Dining Room** 

13' x 12' 5" ( 3.96m x 3.78m ) **Kitchen** 

13' 5" x 11' 1" ( 4.09m x 3.38m ) **Utility Room** 