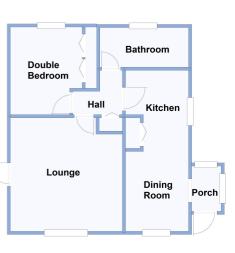

#### 1-Bedroom Park Home - approx 20' x 20'

Accommodation & approximate room dimensions:

- **Omar 'Princess' Park Home approx 1981**
- Entrance Porch
- Kitchen/Diner: approx 17'3" x 7'. Range of floor and wall cupboards. Cooker point. Space for tall fridge/freezer & washing machine. Cupboard housing combination gas boiler. Ample room for dining suite.
- Lounge: approx 12'2" x 12'. Fireplace with gas fire fitted (untested). Door to garden.
- Inner Hall: Cloaks cupboard.
- Double Bedroom: approx 9'5" x 9'4" max, including fitted wardrobes
- Bathroom: Panelled bath with Mira electric shower over. Pedestal wash basin. WC.
- Gas Central Heating (system untested)
- **PVCu Double-Glazing**
- Paved patio garden with Metal Shed
- Parking space for 1 car
- Pets Considered Age Restriction 50+
- Well maintained Residential Park with active Members Club.
- Located between Ringwood & Ferndown & close to bus services.

#### **Popular 'Pet Friendly** ar

This drawing has been prepared for diagrammatic

Pitch Fee: approx £223.07 per cal month Subject to Annual Review Council Tax Band: 'A' Tenure: 1983 ] **Tenure: 1983 Mobile Homes Act Agreement** 