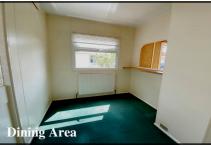

#### 1-Bedroom Park Home - approx 20' x 20'

Accommodation & approximate room dimensions:

- **Omar 'Princess' Park Home approx 1981**
- Entrance Porch
- Kitchen/Diner: approx 17'3" x 7'. Range of floor and wall cupboards. Cooker point. Space for tall fridge/freezer & washing machine. Cupboard housing combination gas boiler. Ample room for dining suite.
- Lounge: approx 12'2" x 12'. Fireplace with gas fire fitted (untested). Door to garden.
- Inner Hall: Cloaks cupboard.
- Double Bedroom: approx 9'5" x 9'4" max, including fitted wardrobes
- Bathroom: Panelled bath with Mira electric shower over. Pedestal wash basin. WC.
- Gas Central Heating (system untested)
- **PVCu Double-Glazing**
- Paved patio garden with Metal Shed
- Parking space for 1 car
- Pets Considered Age Restriction 50+
- Well maintained Residential Park with active Members Club.
- Located between Ringwood & Ferndown & close to bus services.