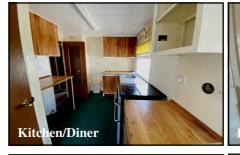

#### 1-Bedroom Park Home - approx 20' x 20'

Accommodation & approximate room dimensions:

- **Omar 'Princess' Park Home approx 1981**
- Entrance Porch
- Kitchen/Diner: approx 17'3" x 7'. Range of floor and wall cupboards. Cooker point. Space for tall fridge/freezer & washing machine. Cupboard housing combination gas boiler. Ample room for dining suite.
- Lounge: approx 12'2" x 12'. Fireplace with gas fire fitted (untested). Door to garden.
- Inner Hall: Cloaks cupboard.
- Double Bedroom: approx 9'5" x 9'4" max, including fitted wardrobes
- Bathroom: Panelled bath with Mira electric shower over. Pedestal wash basin. WC.
- Gas Central Heating (system untested)
- **PVCu Double-Glazing**
- Paved patio garden with Metal Shed
- Parking space for 1 car
- Pets Considered Age Restriction 50+
- Well maintained Residential Park with active Members Club.
- Located between Ringwood & Ferndown & close to bus services.