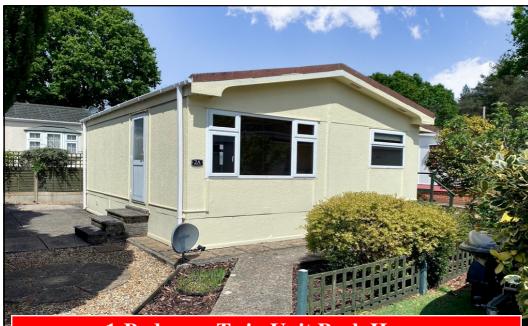

## 2a The Paddock, Oaktree Park, St Leonards, Nr Ringwood. BH24 2RW

### 1-Bedroom Twin Unit Park Home

#### 1-Bedroom Park Home - approx 20' x 20'

Accommodation & approximate room dimensions:

- **Omar 'Princess' Park Home approx 1981**
- Entrance Porch
- Kitchen/Diner: approx 17'3" x 7'. Range of floor and wall cupboards. Cooker point. Space for tall fridge/freezer & washing machine. Cupboard housing combination gas boiler. Ample room for dining suite.
- Lounge: approx 12'2" x 12'. Fireplace with gas fire fitted (untested). Door to garden.
- Inner Hall: Cloaks cupboard.
- Double Bedroom: approx 9'5" x 9'4" max, including fitted wardrobes
- Bathroom: Panelled bath with Mira electric shower over. Pedestal wash basin. WC.
- Gas Central Heating (system untested)
- **PVCu Double-Glazing**
- Paved patio garden with Metal Shed
- Parking space for 1 car
- Pets Considered Age Restriction 50+
- Well maintained Residential Park with active Members Club.
- Located between Ringwood & Ferndown & close to bus services.