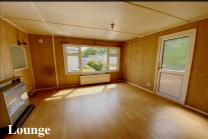

#### 1-Bedroom Park Home - approx 20' x 20'

Accommodation & approximate room dimensions:

- **Omar 'Princess' Park Home approx 1981**
- Entrance Porch
- Kitchen/Diner: approx 17'3" x 7'. Range of floor and wall cupboards. Cooker point. Space for tall fridge/freezer & washing machine. Cupboard housing combination gas boiler. Ample room for dining suite.
- Lounge: approx 12'2" x 12'. Fireplace with gas fire fitted (untested). Door to garden.
- Inner Hall: Cloaks cupboard.
- Double Bedroom: approx 9'5" x 9'4" max, including fitted wardrobes
- Bathroom: Panelled bath with Mira electric shower over. Pedestal wash basin. WC.
- Gas Central Heating (system untested)
- **PVCu Double-Glazing**
- Paved patio garden with Metal Shed
- Parking space for 1 car
- Pets Considered Age Restriction 50+
- Well maintained Residential Park with active Members Club.
- Located between Ringwood & Ferndown & close to bus services.