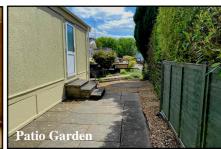

#### 1-Bedroom Park Home - approx 20' x 20'

Accommodation & approximate room dimensions:

- **Omar 'Princess' Park Home approx 1981**
- Entrance Porch
- Kitchen/Diner: approx 17'3" x 7'. Range of floor and wall cupboards. Cooker point. Space for tall fridge/freezer & washing machine. Cupboard housing combination gas boiler. Ample room for dining suite.
- Lounge: approx 12'2" x 12'. Fireplace with gas fire fitted (untested). Door to garden.
- Inner Hall: Cloaks cupboard.
- Double Bedroom: approx 9'5" x 9'4" max, including fitted wardrobes
- Bathroom: Panelled bath with Mira electric shower over. Pedestal wash basin. WC.
- Gas Central Heating (system untested)
- **PVCu Double-Glazing**
- Paved patio garden with Metal Shed
- Parking space for 1 car
- Pets Considered Age Restriction 50+
- Well maintained Residential Park with active Members Club.
- Located between Ringwood & Ferndown & close to bus services.