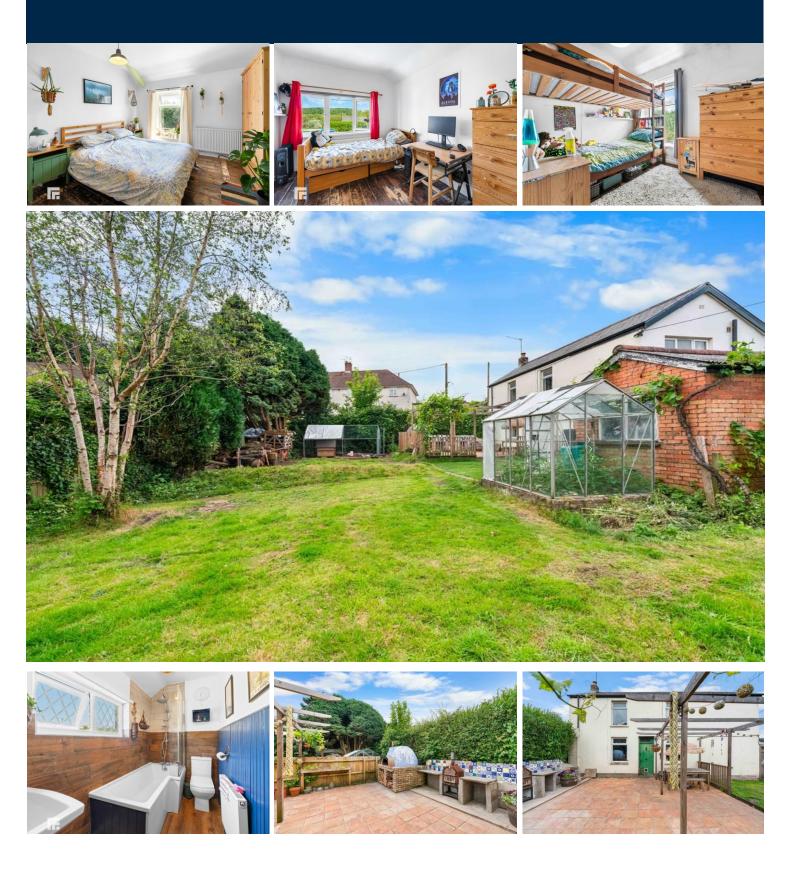

#### **BEDROOM ONE**

12' 5" x 11' 8" (3.80m x 3.56m) Overlooking the rear garden, a good sized double bedroom. Wooden floor boarding. Radiator.

#### **BEDROOM TWO**

11' 8" x 8' 4" (3.56m x 2.56m) Enjoying views of Castell Coch, a good sized second bedroom. Wooden floor boarding. Radiator.

#### **BEDROOM THREE**

8' 6" x 7' 1" (2.61m x 2.18m) Aspect to rear. Wooden floor boarding. Radiator.

#### FAMILY BATHROOM

8' 4" x 4' 7" (2.55m x 1.41m) Quality white suite comprising low level wc, wash hand basin, p-shaped bath with chrome twin head shower mixer tap. Tiled splash back. Obscured glass window to front. Extractor fan. Radiator.

#### REAR AND SIDE GARDEN

An attractive rear garden enjoying a south facing aspect. Large terracotta tiled patio with large clay pizza oven and bbq hard stand, feature pergola. Leading onto a large are of lawn which continues to a large lawned side garden. Variety of trees. Green house. Timber built children's play house. The side garden enjoys a delightful view of Castell Coch. Timber gates leading to driveway.