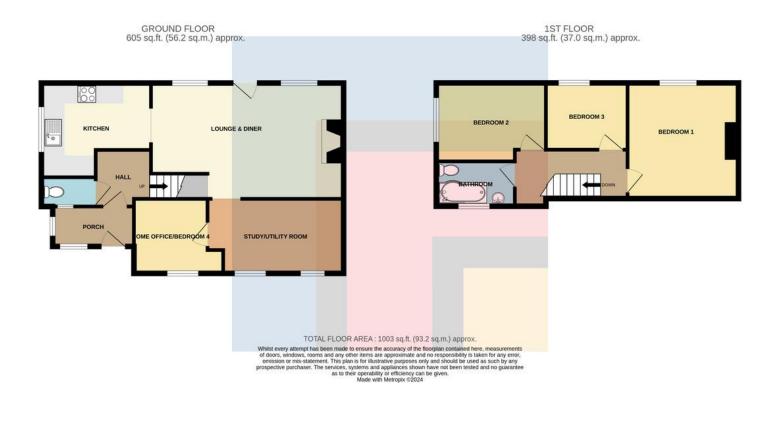

#### FLOOR AREA APPROX: 1,003 SQ FT

**VIEWING: STRICTLY BY APPOINTMENT** 

### **KITCHEN**

11' 6" x 9' 11"(max) (3.52m x 3.03m) With units and worktops to three sides. Inset stainless steel sink with side drainer. Inset four ring gas hob with concealed cooker hood above and oven below. Plumbing for dishwasher. Space for fridge freezer. Matching range of eye level wall cupboards. Window to side. Tiled splashback. Opening to lounge and diner.

### LOUNGE AND DINER

20' 4" x 12' 3" (max)(6.21m x 3.75m) A delightful reception retaining much character with large stone fireplace with inset cast iron wood burner. Two windows to rear with door leading to the tiled patio. Under stairs storage recess. Part stone wall. Tiled flooring. Radiator. Opening to....

## STUDY/SITTING ROOM

14' 7" x 7' 8" (4.46m x 2.36m)

A versatile reception with space for home study area or sitting room Plumbing for wash machine and space for tumble dryer. Two windows to front. Concealed 'Worcester' combi gas central heating boiler. Door to home office or bedroom four.

## HOME OFFICE/BEDROOM FOUR

9' 5" x 7' 11" (2.88m x 2.43m) Aspect to front, a versatile room. Radiator.

#### LANDING

Approached via a single flight staircase leading to the central Landing area. Doors to bedrooms and bathroom. Access to roof space via drop down ladder.

#### **BEDROOM ONE**

12' 5" x 11' 8" (3.80m x 3.56m) Overlooking the rear garden, a good sized double bedroom. Wooden floor boarding. Radiator.

#### **BEDROOM TWO**

11' 8" x 8' 4" (3.56m x 2.56m) Enjoying views of Castell Coch, a good sized second bedroom. Wooden floor boarding. Radiator.

#### **BEDROOM THREE**

8' 6" x 7' 1" (2.61m x 2.18m) Aspect to rear. Wooden floor boarding. Radiator.

#### FAMILY BATHROOM

8' 4" x 4' 7" (2.55m x 1.41m) Quality white suite comprising low level wc, wash hand basin, p-shaped bath with chrome twin head shower mixer tap. Tiled splash back. Obscured glass window to front. Extractor fan. Radiator.