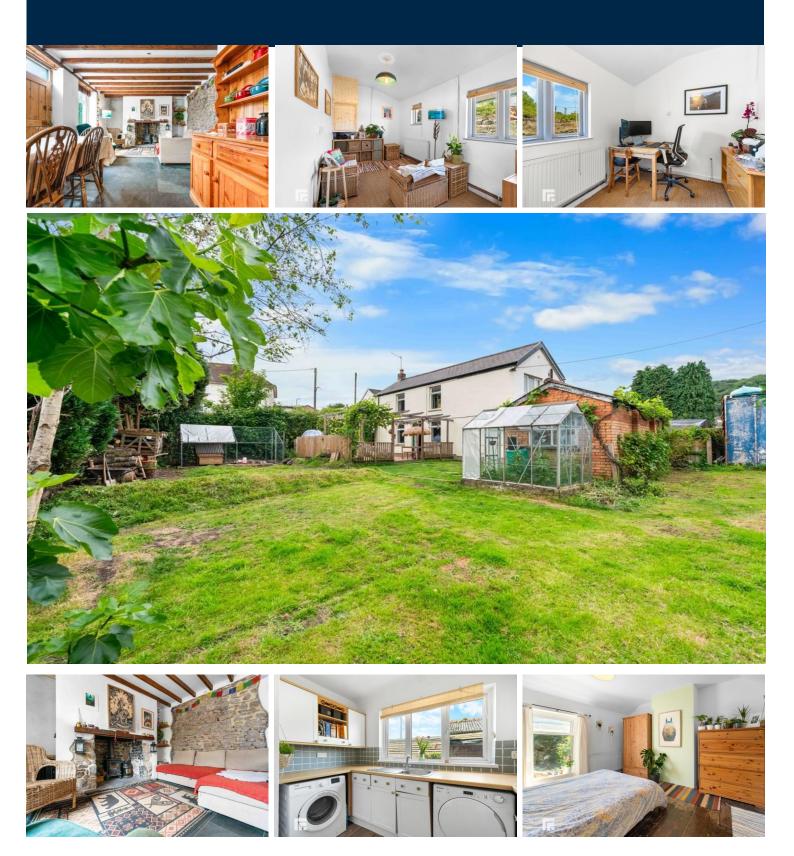

### **KITCHEN**

11' 6" x 9' 11"(max) (3.52m x 3.03m) With units and worktops to three sides. Inset stainless steel sink with side drainer. Inset four ring gas hob with concealed cooker hood above and oven below. Plumbing for dishwasher. Space for fridge freezer. Matching range of eye level wall cupboards. Window to side. Tiled splashback. Opening to lounge and diner.

### LOUNGE AND DINER

20' 4" x 12' 3" (max)(6.21m x 3.75m) A delightful reception retaining much character with large stone fireplace with inset cast iron wood burner. Two windows to rear with door leading to the tiled patio. Under stairs storage recess. Part stone wall. Tiled flooring. Radiator. Opening to....

## STUDY/SITTING ROOM

14' 7" x 7' 8" (4.46m x 2.36m)

A versatile reception with space for home study area or sitting room Plumbing for wash machine and space for tumble dryer. Two windows to front. Concealed 'Worcester' combi gas central heating boiler. Door to home office or bedroom four.

#### **BEDROOM ONE**

12' 5" x 11' 8" (3.80m x 3.56m) Overlooking the rear garden, a good sized double bedroom. Wooden floor boarding. Radiator.

#### REAR AND SIDE GARDEN

An attractive rear garden enjoying a south facing aspect. Large terracotta tiled patio with large clay pizza oven and bbq hard stand, feature pergola. Leading onto a large are of lawn which continues to a large lawned side garden. Variety of trees. Green house. Timber built children's play house. The side garden enjoys a delightful view of Castell Coch. Timber gates leading to driveway.