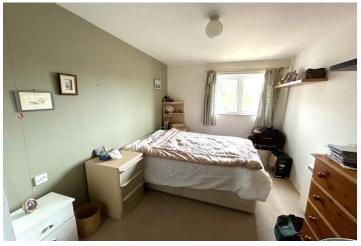

Cobbinsbank offers a number of attractive features including an on-site warden for daily support, a communal residents lounge, laundry room, lift to all floors and communal gardens.

The apartment offers an entrance hall with loft access, a built in storage cupboard and provides access to the lounge bedroom and modern wet room.

**KITCHEN** 

6' 8" x 8' 1" (2.03m x 2.46m)

BEDROOM

14' 10" x 8' 6" (4.52m x 2.59m)

**WET ROOM** 

5' 00" x 6' 5" (1.52m x 1.96m)

**COMMUNAL GARDENS** 

**COMMUNAL PARKING** 