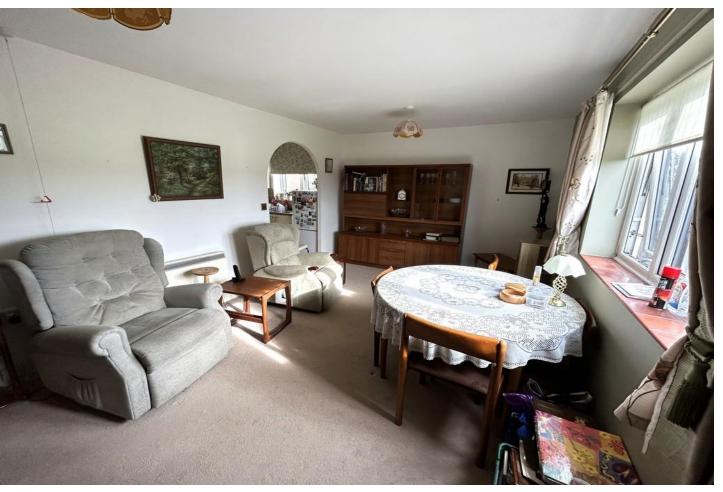

The generous size lounge enjoys views over Larsens Park and has an open plan access to the kitchen which has fitted wall and base units with contrasting work surfaces and built in oven and hob.

The wet room is part tiled with a close coupled WC, vanity wash hand basin with cupboard beneath, wall mounted shower unit with curtain and rail.

Externally there are well maintained communal gardens and

free resident parking.

Being offered chain free, viewing is highly recommended.

HALLWAY

13' 5" x 4' 1 Ma x" (4.09m x 1.24m)

LOUNGE

17' 11" x 10' 6" (5.46m x 3.2m)