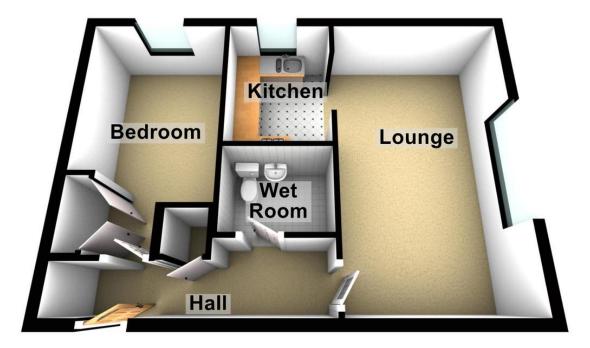

Externally there are well maintained communal gardens and

free resident parking.

Being offered chain free, viewing is highly recommended.

HALLWAY

13' 5" x 4' 1 Ma x" (4.09m x 1.24m)

LOUNGE

17' 11" x 10' 6" (5.46m x 3.2m)

**KITCHEN** 

6' 8" x 8' 1" (2.03m x 2.46m)

BEDROOM

14' 10" x 8' 6" (4.52m x 2.59m)

**WET ROOM** 

5' 00" x 6' 5" (1.52m x 1.96m)

**COMMUNAL GARDENS** 

**COMMUNAL PARKING** 