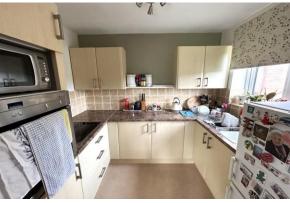

The generous size lounge enjoys views over Larsens Park and has an open plan access to the kitchen which has fitted wall and base units with contrasting work surfaces and built in oven and hob.

The wet room is part tiled with a close coupled WC, vanity wash hand basin with cupboard beneath, wall mounted shower unit with curtain and rail.