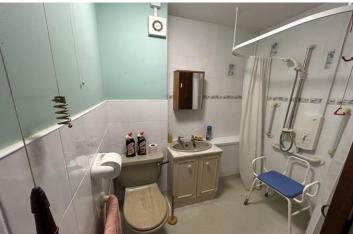

The generous size lounge enjoys views over Larsens Park and has an open plan access to the kitchen which has fitted wall and base units with contrasting work surfaces and built in oven and hob.

The wet room is part tiled with a close coupled WC, vanity wash hand basin with cupboard beneath, wall mounted shower unit with curtain and rail.

**KITCHEN** 

6' 8" x 8' 1" (2.03m x 2.46m)

BEDROOM

14' 10" x 8' 6" (4.52m x 2.59m)

**WET ROOM** 

5' 00" x 6' 5" (1.52m x 1.96m)

**COMMUNAL GARDENS** 

**COMMUNAL PARKING** 