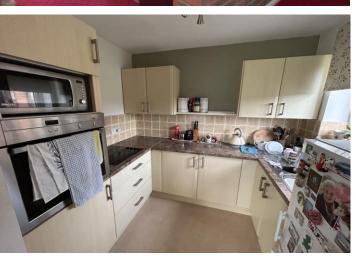

The generous size lounge enjoys views over Larsens Park and has an open plan access to the kitchen which has fitted wall and base units with contrasting work surfaces and built in oven and hob.

The wet room is part tiled with a close coupled WC, vanity wash hand basin with cupboard beneath, wall mounted shower unit with curtain and rail.