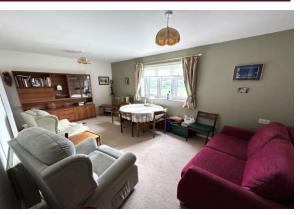

The generous size lounge enjoys views over Larsens Park and has an open plan access to the kitchen which has fitted wall and base units with contrasting work surfaces and built in oven and hob.

The wet room is part tiled with a close coupled WC, vanity wash hand basin with cupboard beneath, wall mounted shower unit with curtain and rail.

Externally there are well maintained communal gardens and

free resident parking.

Being offered chain free, viewing is highly recommended.

HALLWAY

13' 5" x 4' 1 Ma x" (4.09m x 1.24m)

LOUNGE

17' 11" x 10' 6" (5.46m x 3.2m)