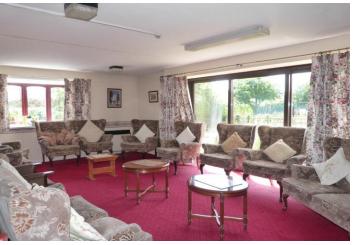

Cobbinsbank offers a number of attractive features including an on-site warden for daily support, a communal residents lounge, laundry room, lift to all floors and communal gardens.

The apartment offers an entrance hall with loft access, a built in storage cupboard and provides access to the lounge bedroom and modern wet room.