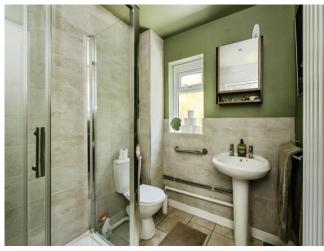

### Accommodation

**Entrance Hallway** 

**Ground Floor Shower Room** 

**Dining Area** 

10' 7" x 10' 7" ( 3.23m x 3.23m )

Kitchen

13' 6" x 11' 6" (4.11m x 3.51m)

Lounge Area