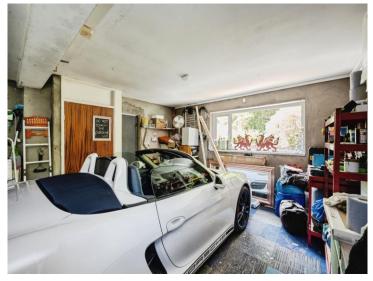

#### **Bedroom One**

11' 7" Plus Wardrobes x 11' 9" Max (3.53m Plus Wardrobes x 3.58m Max )

**Bedroom Two** 

11' 8" x 10' 7" ( 3.56m x 3.23m )

**Bedroom Three** 8' 5" x 9' 7" ( 2.57m x 2.92m ) Bathroom Balcony Garage 15' 6" max x 17' 4" max ( 4.72m max x 5.28m max )