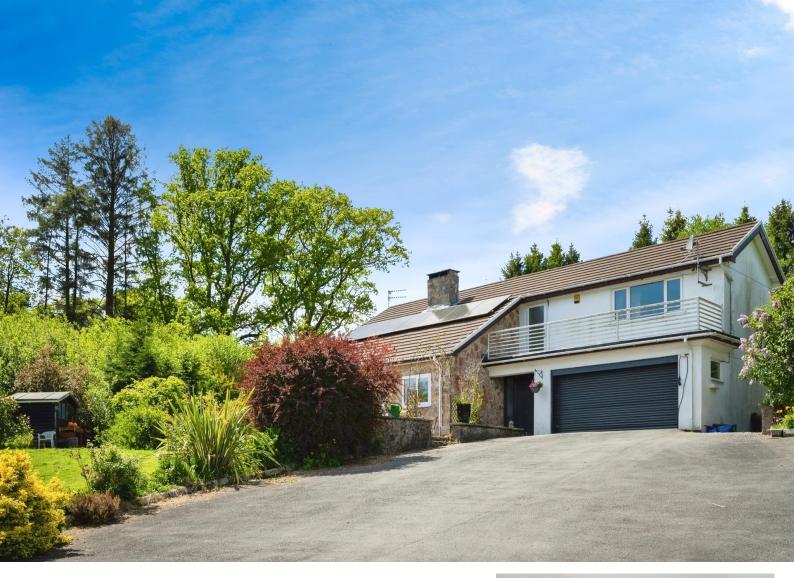

# Bryncoed Farm offers over £375,000

- Jaw Dropping Views
- No On Going Chain
- Picturesque Semi-Rural Location
- Balcony From First Floor Landing
- Sizable Driveway & Garage
- EPC Rating: D

01639 635115 neath@peteralan.co.uk

## About the property

A deceptively spacious and gorgeously presented ideal family home nestled into the outskirts of Crynant, Neath now available for sale with no on going chain! Boasting excellent links to Ystradgynlais, Crynant and Neath Town Centre for use of their local amenities including public transport via bus or train and commuting routes through the A465 & M4 corridor.

The home is approached through a gated driveway with ample parking for multiple vehicles. The gardens wrap around the home and vary in presentation with spacious lawns, mature shrubbery & hedge lines, a summerhouse resting on decking, bee hives and chicken runs!

The first floor houses all three double bedrooms and a further family bathroom. An exit leads out to a spacious balcony, best used to appreciate the land & hillside views to the front! Internal viewings are strongly recommended to truly appreciate this lovely home!