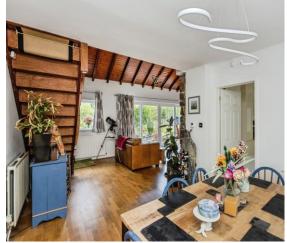

Entrance to the home is through patio doors to the front & rear or into the entrance hallway, leading through to a ground floor shower room, integrated garage or the living space. An open plan lounge diner boasts pitched high ceilings and stairs leading up to the gallery landing with a door through to a modern fitted kitchen.

### Accommodation

**Entrance Hallway** 

**Ground Floor Shower Room** 

**Dining Area** 

10' 7" x 10' 7" ( 3.23m x 3.23m )

Kitchen

13' 6" x 11' 6" (4.11m x 3.51m)

Lounge Area