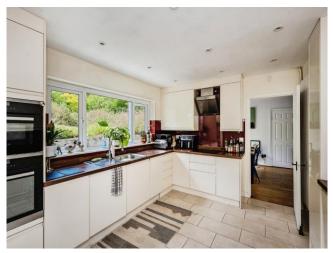

Entrance to the home is through patio doors to the front & rear or into the entrance hallway, leading through to a ground floor shower room, integrated garage or the living space. An open plan lounge diner boasts pitched high ceilings and stairs leading up to the gallery landing with a door through to a modern fitted kitchen.

### Accommodation

**Entrance Hallway** 

**Ground Floor Shower Room** 

**Dining Area** 

10' 7" x 10' 7" ( 3.23m x 3.23m )

Kitchen

13' 6" x 11' 6" (4.11m x 3.51m)

Lounge Area