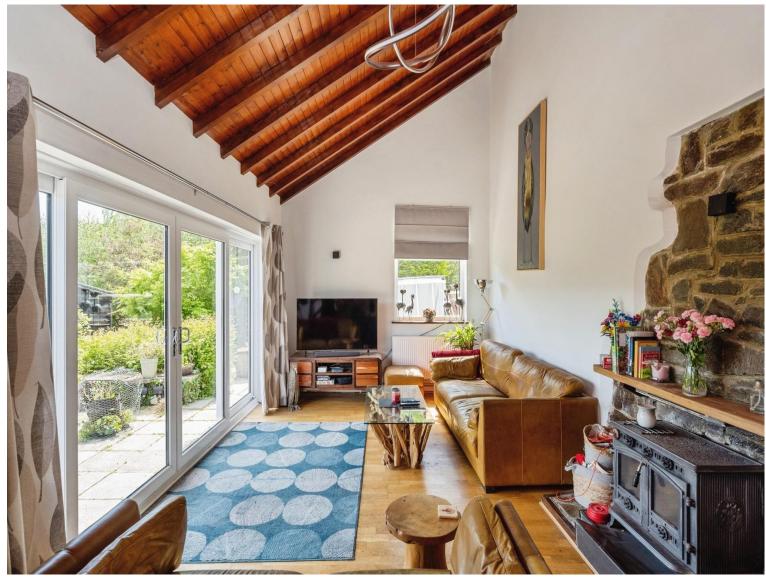

Entrance to the home is through patio doors to the front & rear or into the entrance hallway, leading through to a ground floor shower room, integrated garage or the living space. An open plan lounge diner boasts pitched high ceilings and stairs leading up to the gallery landing with a door through to a modern fitted kitchen.

24' 7" x 11' 2" ( 7.49m x 3.40m )

**Gallery Landing** 