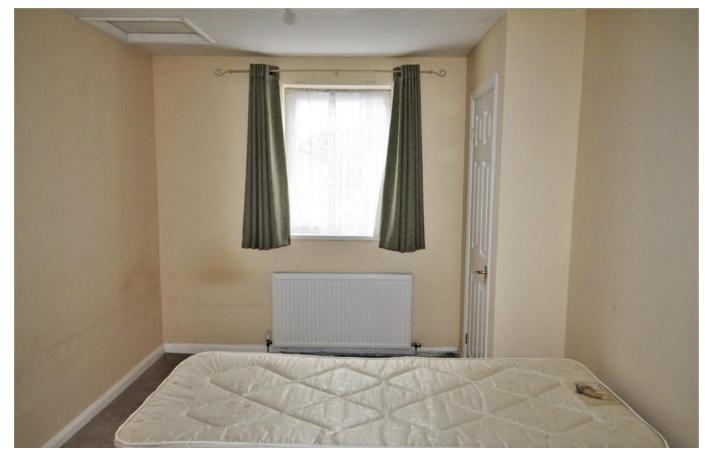

### BEDROOM 1

 $15' 5'' \times 9' 5'' (4.7m \times 2.87m)$  Double glazed window and radiator.

### **BEDROOM 2**

11' 3" x 7' 4" (3.43m x 2.24m) Double glazed window and radiator.