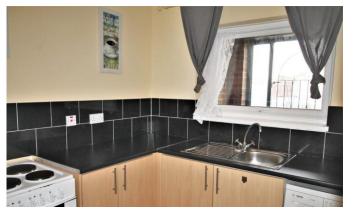

### **KITCHEN**

10' 9" x 7' 8" (3.28m x 2.34m) Fitted wall and base units, work tops, part tiled walls, single sink and drainer unit, space for washing machine, space for oven and double glazed window to rear.