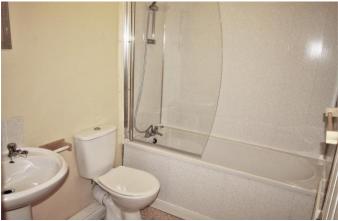

# **BATHROOM** White three piece suite comprising of panelled bath with electric shower over, pedestal wash hand basin, low level WC and radiator.

Local Authority
Council Tax Band
EPC Rating

TBC