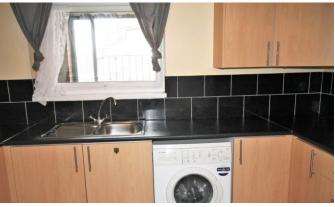

### **KITCHEN**

10' 9" x 7' 8" (3.28m x 2.34m) Fitted wall and base units, work tops, part tiled walls, single sink and drainer unit, space for washing machine, space for oven and double glazed window to rear.