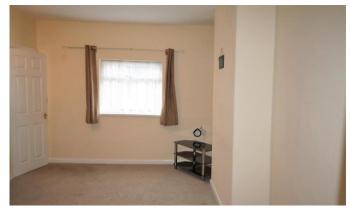

### BEDROOM 1

 $15' 5'' \times 9' 5'' (4.7m \times 2.87m)$  Double glazed window and radiator.

### **BEDROOM 2**

11' 3" x 7' 4" (3.43m x 2.24m) Double glazed window and radiator.