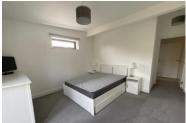

#### **BEDROOM 1**

12' 2" x 11' 8" (3.71m x 3.56m) A spacious double bedroom with double doors opening to a Juliet balcony, enjoying views of the surrounding countryside. Continuation of the Grey laminate flooring, and window to the side elevation.