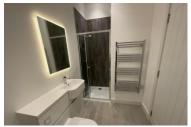

#### **BATHROOM**

9' 10" x 5' 7" (3m x 1.7m) Fitted with an enclosed panel bath with aqua boarding to the wet areas, low flush WC and wash hand basin with vanity unit under, corner shower unit with mains fed shower and aqua boarding.