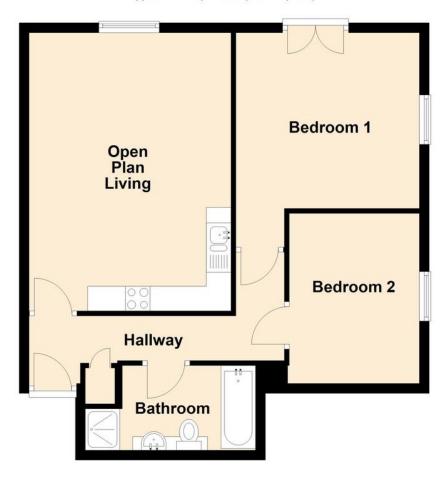

#### **OPEN PLAN LIVING**

18' 6" x 13' 5" (5.64m x 4.09m) An open plan living space with window to the rear elevation overlooking the valley and stream.

The Kitchen is fitted with a range of grey wall and base units with worksurface over and matching upstand, inset one and a half bowl sink with side drainer, integrated dishwasher, built in single oven and inset electric hob.

#### **BEDROOM 1**

12' 2" x 11' 8" (3.71m x 3.56m) A spacious double bedroom with double doors opening to a Juliet balcony, enjoying views of the surrounding countryside. Continuation of the Grey laminate flooring, and window to the side elevation.

#### **BEDROOM 2**

11' 3" x 8' 7" (3.43m x 2.62m) UPVC double glazed window to the side elevation, storage cupboard housing the gas combi boiler.

#### **BATHROOM**

9' 10" x 5' 7" (3m x 1.7m) Fitted with an enclosed panel bath with aqua boarding to the wet areas, low flush WC and wash hand basin with vanity unit under, corner shower unit with mains fed shower and aqua boarding.

#### **Ground Floor**

Approx. 60.8 sq. metres (654.1 sq. feet)

Total area: approx. 60.8 sq. metres (654.1 sq. feet)