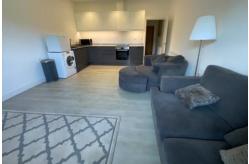

#### **OPEN PLAN LIVING**

18' 6" x 13' 5" (5.64m x 4.09m) An open plan living space with window to the rear elevation overlooking the valley and stream.

The Kitchen is fitted with a range of grey wall and base units with worksurface over and matching upstand, inset one and a half bowl sink with side drainer, integrated dishwasher, built in single oven and inset electric hob.