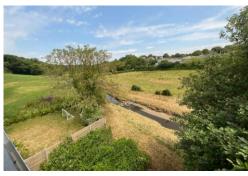

The property benefits from gas central heating and double glazing, views over the valley and river to the rear and an allocated parking space.

#### **OPEN PLAN LIVING**

18' 6" x 13' 5" (5.64m x 4.09m) An open plan living space with window to the rear elevation overlooking the valley and stream.

The Kitchen is fitted with a range of grey wall and base units with worksurface over and matching upstand, inset one and a half bowl sink with side drainer, integrated dishwasher, built in single oven and inset electric hob.