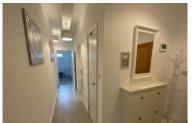

#### **ENTRANCE HALL**

Oak door opens to the inner hall, useful storage cupboard, wall mounted radiator, light grey laminate flooring and doors serving the following rooms.