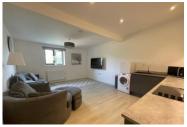

#### **OPEN PLAN LIVING**

18' 6" x 13' 5" (5.64m x 4.09m) An open plan living space with window to the rear elevation overlooking the valley and stream.

The Kitchen is fitted with a range of grey wall and base units with worksurface over and matching upstand, inset one and a half bowl sink with side drainer, integrated dishwasher, built in single oven and inset electric hob.