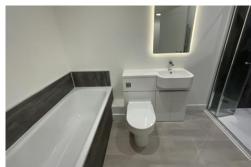

#### **BATHROOM**

9' 10" x 5' 7" (3m x 1.7m) Fitted with an enclosed panel bath with aqua boarding to the wet areas, low flush WC and wash hand basin with vanity unit under, corner shower unit with mains fed shower and aqua boarding.