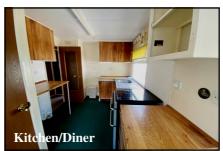

## 1-Bedroom Park Home - approx 20' x 20'

Accommodation & approximate room dimensions:

- Omar 'Princess' Park Home approx 1981
- Entrance Porch
- Kitchen/Diner: approx 17'3" x 7'. Range of floor and wall cupboards. Cooker point. Space for tall fridge/freezer & washing machine. Cupboard housing combination gas boiler. Ample room for dining suite.
- Lounge: approx 12'2" x 12'. Fireplace with gas fire fitted (untested). Door to garden.
- Inner Hall: Cloaks cupboard.
- Double Bedroom: approx 9'5" x 9'4" max, including fitted wardrobes.
- Bathroom: Panelled bath with Mira electric shower over. Pedestal wash basin. WC.
- Gas Central Heating (system untested)
- PVCu Double-Glazing
- Paved patio garden with plastic tool store
- Parking space for 1 car
- Age Restriction 50+ Pets Considered
- Well maintained Residential Park with active Members Club.
- Located between Ringwood & Ferndown & close to bus services.