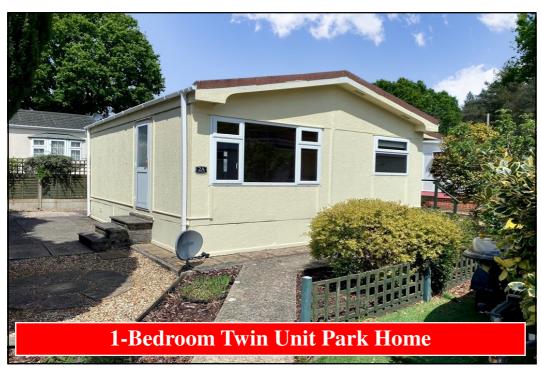

# 2a The Paddock, Oaktree Park, St Leonards, Nr Ringwood. BH24 2RW

This drawing has been prepared for diagrammatic purpose only. Not to scale.

## 1-Bedroom Park Home - approx 20' x 20'

Accommodation & approximate room dimensions:

- Omar 'Princess' Park Home approx 1981
- Entrance Porch
- Kitchen/Diner: approx 17'3" x 7'. Range of floor and wall cupboards. Cooker point. Space for tall fridge/freezer & washing machine. Cupboard housing combination gas boiler. Ample room for dining suite.
- Lounge: approx 12'2" x 12'. Fireplace with gas fire fitted (untested). Door to garden.
- Inner Hall: Cloaks cupboard.
- Double Bedroom: approx 9'5" x 9'4" max, including fitted wardrobes.
- Bathroom: Panelled bath with Mira electric shower over. Pedestal wash basin. WC.
- Gas Central Heating (system untested)
- PVCu Double-Glazing
- Paved patio garden with plastic tool store
- Parking space for 1 car
- Age Restriction 50+ Pets Considered
- Well maintained Residential Park with active Members Club.
- Located between Ringwood & Ferndown & close to bus services.