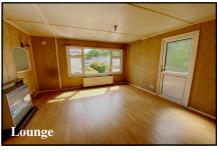

## 1-Bedroom Park Home - approx 20' x 20'

Accommodation & approximate room dimensions:

- Omar 'Princess' Park Home approx 1981
- Entrance Porch
- Kitchen/Diner: approx 17'3" x 7'. Range of floor and wall cupboards. Cooker point. Space for tall fridge/freezer & washing machine. Cupboard housing combination gas boiler. Ample room for dining suite.
- Lounge: approx 12'2" x 12'. Fireplace with gas fire fitted (untested). Door to garden.
- Inner Hall: Cloaks cupboard.
- Double Bedroom: approx 9'5" x 9'4" max, including fitted wardrobes.
- Bathroom: Panelled bath with Mira electric shower over. Pedestal wash basin. WC.
- Gas Central Heating (system untested)
- PVCu Double-Glazing
- Paved patio garden with plastic tool store
- Parking space for 1 car
- Age Restriction 50+ Pets Considered
- Well maintained Residential Park with active Members Club.
- Located between Ringwood & Ferndown & close to bus services.