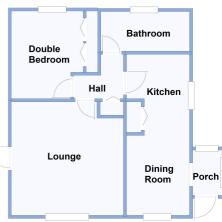

## 1-Bedroom Park Home - approx 20' x 20'

Accommodation & approximate room dimensions:

- Omar 'Princess' Park Home approx 1981
- Entrance Porch
- Kitchen/Diner: approx 17'3" x 7'. Range of floor and wall cupboards. Cooker point. Space for tall fridge/freezer & washing machine. Cupboard housing combination gas boiler. Ample room for dining suite.
- Lounge: approx 12'2" x 12'. Fireplace with gas fire fitted (untested). Door to garden.
- Inner Hall: Cloaks cupboard.
- Double Bedroom: approx 9'5" x 9'4" max, including fitted wardrobes.
- Bathroom: Panelled bath with Mira electric shower over. Pedestal wash basin. WC.
- Gas Central Heating (system untested)
- PVCu Double-Glazing
- Paved patio garden with plastic tool store
- Parking space for 1 car
- Age Restriction 50+ Pets Considered
- Well maintained Residential Park with active Members Club.
- Located between Ringwood & Ferndown & close to bus services.