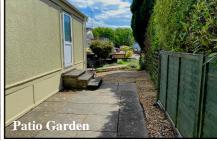

## 1-Bedroom Park Home - approx 20' x 20'

Accommodation & approximate room dimensions:

- Omar 'Princess' Park Home approx 1981
- Entrance Porch
- Kitchen/Diner: approx 17'3" x 7'. Range of floor and wall cupboards. Cooker point. Space for tall fridge/freezer & washing machine. Cupboard housing combination gas boiler. Ample room for dining suite.
- Lounge: approx 12'2" x 12'. Fireplace with gas fire fitted (untested). Door to garden.
- Inner Hall: Cloaks cupboard.
- Double Bedroom: approx 9'5" x 9'4" max, including fitted wardrobes.
- Bathroom: Panelled bath with Mira electric shower over. Pedestal wash basin. WC.
- Gas Central Heating (system untested)
- PVCu Double-Glazing
- Paved patio garden with plastic tool store
- Parking space for 1 car
- Age Restriction 50+ Pets Considered
- Well maintained Residential Park with active Members Club.
- Located between Ringwood & Ferndown & close to bus services.