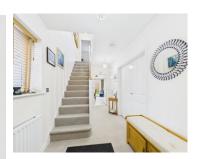

The property accommodation comprises of the following, entrance hallway with downstairs cloakroom and built in storage, a living room and a an open plan kitchen / diner with snug area and utility room with plumbing for all white goods. The kitchen is modern and benefits from waist height and eye level cupboards, electric over with gas hob and built in appliances including a fridge / freezer and dishwasher.