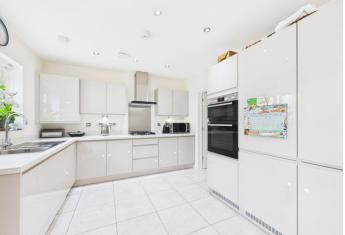

The property accommodation comprises of the following, entrance hallway with downstairs cloakroom and built in storage, a living room and a an open plan kitchen / diner with snug area and utility room with plumbing for all white goods. The kitchen is modern and benefits from waist height and eye level cupboards, electric over with gas hob and built in appliances including a fridge / freezer and dishwasher.