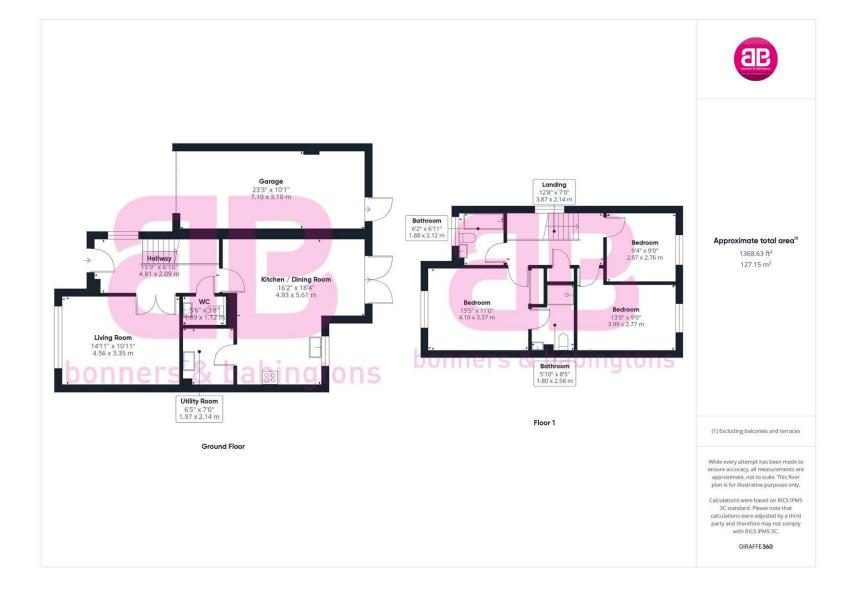

The property accommodation comprises of the following, entrance hallway with downstairs cloakroom and built in storage, a living room and a an open plan kitchen / diner with snug area and utility room with plumbing for all white goods. The kitchen is modern and benefits from waist height and eye level cupboards, electric over with gas hob and built in appliances including a fridge / freezer and dishwasher.

Upstairs you will find a landing linking to a master bedroom with modern ensuite shower room, second double bedroom, single bedroom currently used as an office and a modern family bathroom.

To the rear, French doors from the snug area lead you out to a good sized rear garden which is larger than the average plot. There is a patio area which is a great space for alfresco dining during the summer months as well as access into the garage which has power and plenty of space for a car.

To the front, a brick laid driveway with parking for two cars and small front garden.

Other notable features include, mains gas central heating system, double glazed windows and an electric vehicle charging point.