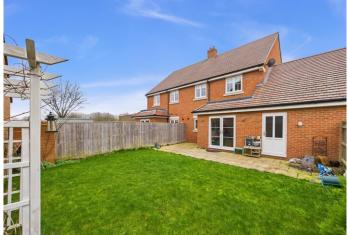

Upstairs you will find a landing linking to a master bedroom with modern ensuite shower room, second double bedroom, single bedroom currently used as an office and a modern family bathroom.

To the rear, French doors from the snug area lead you out to a good sized rear garden which is larger than the average plot. There is a patio area which is a great space for alfresco dining during the summer months as well as access into the garage which has power and plenty of space for a car.