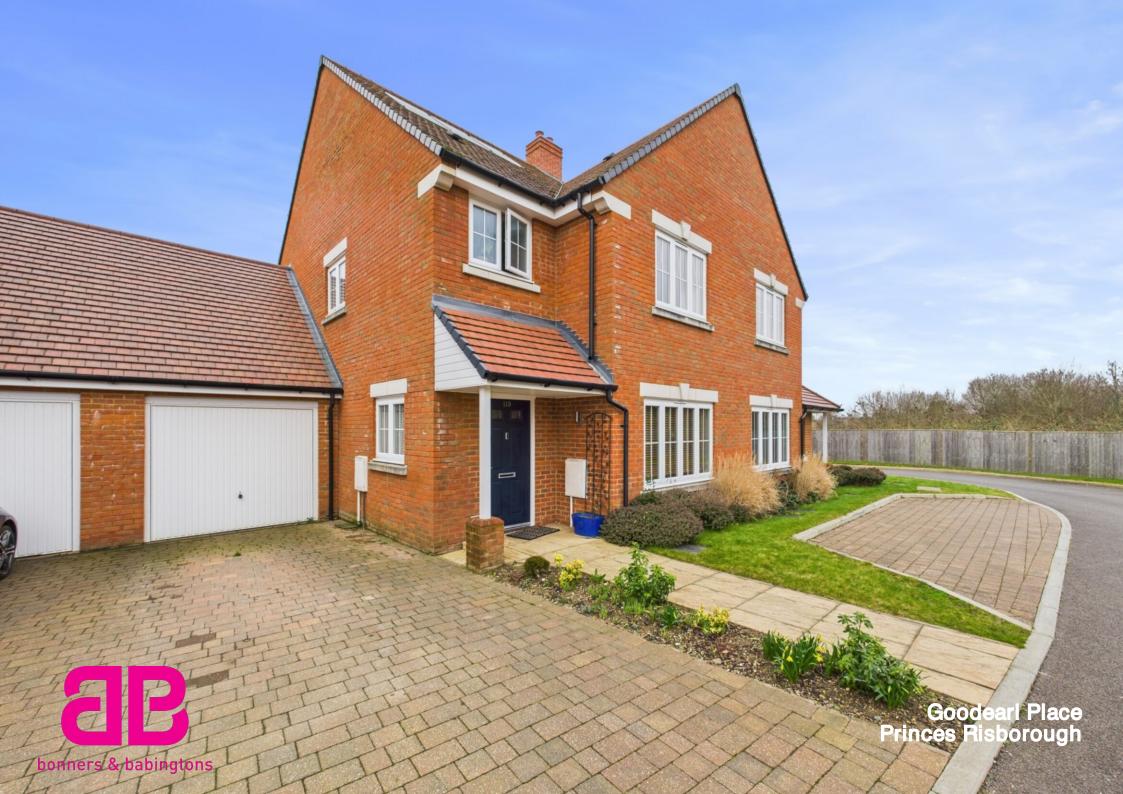

## Goodearl Place Princes Risborough Buckinghamshire HP27 9EN

## Offers in region of £580,000

A well presented three bedroom semi-detached family home located on an executive development within the town of Princes Risborough. The property is within a short walk of the main line train station that links directly to London, Marylebone in approximately 37 minutes. The town centre is also a short walk away with excellent amenities, supermarkets and schools.

To the front, a brick laid driveway with parking for two cars and small front garden.

Other notable features include, mains gas central heating system, double glazed windows and an electric vehicle charging point.