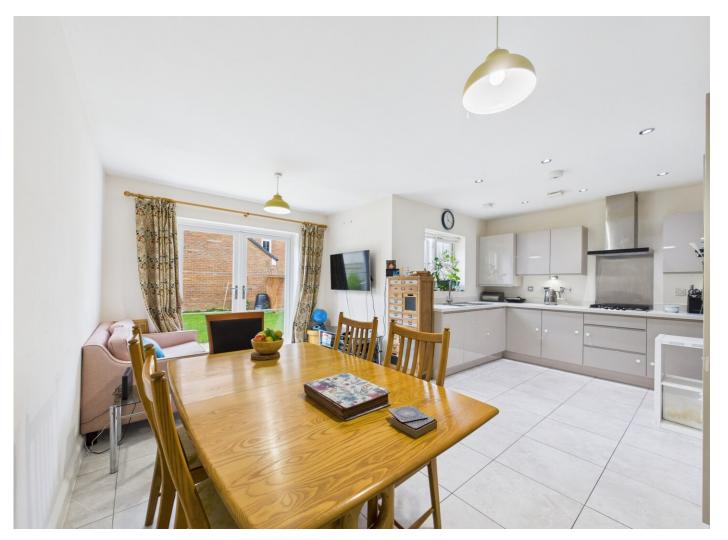

The property accommodation comprises of the following, entrance hallway with downstairs cloakroom and built in storage, a living room and a an open plan kitchen / diner with snug area and utility room with plumbing for all white goods. The kitchen is modern and benefits from waist height and eye level cupboards, electric over with gas hob and built in appliances including a fridge / freezer and dishwasher.