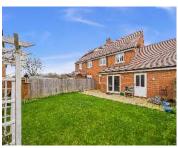

Upstairs you will find a landing linking to a master bedroom with modern ensuite shower room, second double bedroom, single bedroom currently used as an office and a modern family bathroom.

To the rear, French doors from the snug area lead you out to a good sized rear garden which is larger than the average plot. There is a patio area which is a great space for alfresco dining during the summer months as well as access into the garage which has power and plenty of space for a car.

To the front, a brick laid driveway with parking for two cars and small front garden.

Other notable features include, mains gas central heating system, double glazed windows and an electric vehicle charging point.