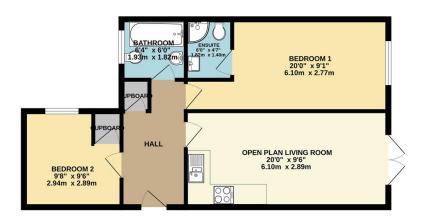

## Phillips George

GROUND FLOOR 581 sq.ft. (54.0 sq.m.) approx.

- First Floor Apartment
- City Centre Location
- Modern Development
- Two Bedrooms
- Master Ensuite Shower
- Open Plan Kitchen & Living Space
- Double Bedrooms
- No Upward Chain