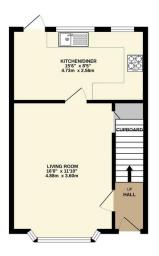

## Phillips George

GROUND FLOOR 371 sq.ft. (34.5 sq.m.) approx.

1ST FLOOR 391 sq.ft. (36.3 sq.m.) approx.

**EPC** To Follow

IO IAL ELOOK ARCA: TOC SQ.II. (7.0.5 sq.III.) approx.

Thist every attempt has been made to ensure the accuracy of the floorpian contained here, measurement of coors, incloses, comis and any other teems are approximate and no responsibility is taken for any error, comission or mis-statement. This plan is not initiativity response only and rebuild be used as such by any ospective purchaser. The services, systems and appliances shown have not been tested and no guarante as to their operability or efficiency can be given.