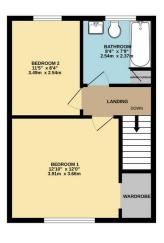

## Phillips George

GROUND FLOOR 371 sq.ft. (34.5 sq.m.) approx.

1ST FLOOR 391 sq.ft. (36.3 sq.m.) approx.

**EPC** To Follow

IO IAL ELOOK ARCA: TOC SQ.II. (7.0.5 sq.III.) approx.

Thist every attempt has been made to ensure the accuracy of the floorpian contained here, measurement of coors, incloses, comis and any other teems are approximate and no responsibility is taken for any error, comission or mis-statement. This plan is not initiativity response only and rebuild be used as such by any ospective purchaser. The services, systems and appliances shown have not been tested and no guarante as to their operability or efficiency can be given.