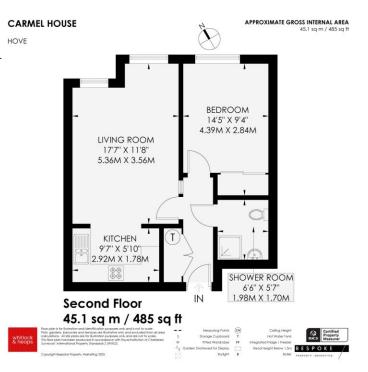

**ENTRANCE HALL** Double airing cupboard housing hot water cylinder.

**KITCHEN** Incorporating stainless steel 1 1/2 bowl sink unit with drainer and mixer tap, adjacent laminate worksurface with cupboard and drawers under, matching eye level wall cupboards, electric cooker, fridge/freezer, tiled splashback.

**LIVING ROOM/DINING ROOM** UPVC double glazed windows, heater.

**BEDROOM** Fitted double wardrobes, UPVC double glazed window, heater.

**SHOWER ROOM** Comprising walk in shower with tiled surround, pedestal wash hand basin, low level w.c, heated towel rail, part tiled walls.