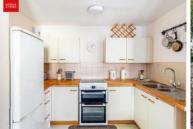

**ENTRANCE HALL** Double airing cupboard housing hot water cylinder.

**KITCHEN** Incorporating stainless steel 1 1/2 bowl sink unit with drainer and mixer tap, adjacent laminate worksurface with cupboard and drawers under, matching eye level wall cupboards, electric cooker, fridge/freezer, tiled splashback.