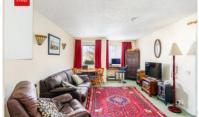

**LIVING ROOM/DINING ROOM** UPVC double glazed windows, heater.

**BEDROOM** Fitted double wardrobes, UPVC double glazed window, heater.

**SHOWER ROOM** Comprising walk in shower with tiled surround, pedestal wash hand basin, low level w.c, heated towel rail, part tiled walls.