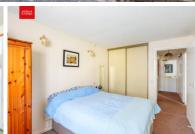

**LIVING ROOM/DINING ROOM** UPVC double glazed windows, heater.

**BEDROOM** Fitted double wardrobes, UPVC double glazed window, heater.

**SHOWER ROOM** Comprising walk in shower with tiled surround, pedestal wash hand basin, low level w.c, heated towel rail, part tiled walls.